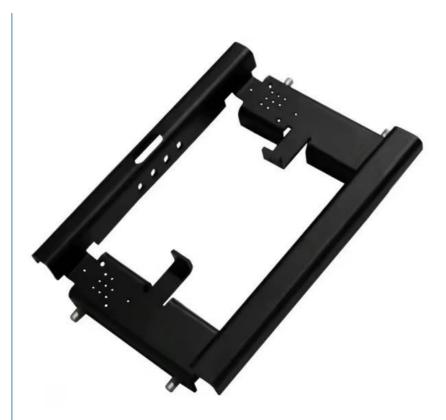

|  |
| Tolerance             | precise cnc parts 0.01-0.02mm                                                                                        |  |
| Equipment             | cnc machining center/automatic lathe                                                                                 |  |
| Finish                | Matt/anodized/Polish                                                                                                 |  |
| Application           | mechanical industry                                                                                                  |  |
| Service               | Customized OEM Services                                                                                              |  |





# **Related Product:**













# **Company Profile:**

#### About us:

Guangzhou Riyi Metal Products Co., Ltd. is a professional manufacturer specializing in the production of enclosures, cabinets, racks, and various automated equipment sheet metal processing. The company is equipped with advanced technology and a full range of processing equipment, including various laser cutting machines, CNC machining centers, CNC bending machines, laser welding machines, and more. These meet production needs and ensure processing quality. The company's core values are "Focus on Quality, Efficient Production, and Dedicated Service." We adhere to customer requirements as the standard, cooperate hand in hand, and create a better future together!









Our customer:



**Certification:** 



## P