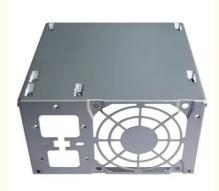

abrication

# Basic Information

- Place of Origin:
- Brand Name:
- Certification:
- Model Number:
- Minimum Order Quantity: 10pcs
- Price: 1-100
- Packaging Details:
- Delivery Time:
- Payment Terms: T/T
- Supply Ability:



# **Product Specification**

- Acceptable:
- Design:
- Drawing:
- Processing Method:
- The Tolerance:
- Keyword:
- Oem Service:
- Samples:
- Casting Process:
- Surface Finish:
- Cavity:
- Durability:
- Original Hardness:
- Diameter:

CNC Turning, CNC Milling, CNC Grinding, Etc. + -0.01mm Polishing Stainless Steel CNC Parts Acceptable Feasible

2D +3D Drawing/ Scan Samples

Gravity Casting

China

RIYI

CCC CE

RY8000

5-15days

50000

OEM/ODM

Customized

standard cartoon

- Anodized, Powder Coating
  - Single
- onigio
- Long-lasting
- HRC35-42
- 0.325inch, 0.13inch



# Product Description:

# Specification

| item                  | Custom Stainless Steel Aluminum Laser Cutting Stamping                                                               |  |
|-----------------------|----------------------------------------------------------------------------------------------------------------------|--|
|                       | Bending Services Sheet Metal Fabrication                                                                             |  |
| CNC Machining or Not  | Cnc Machining                                                                                                        |  |
| Material Capabilities | Aluminum, Brass, Bronze, Copper, Hardened Metals,<br>Precious Metals, Stainless steel, Steel Alloys, As your request |  |
| Place of Origin