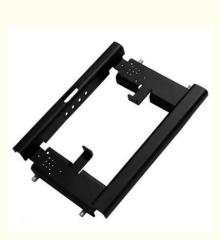

# Custom Stainless Steel Aluminum Laser Cutting Stamping Bending Services Sheet Metal Fabrication

# Basic Information

- Place of Origin:
- Brand Name:
- Certification:
- Model Number:
- Minimum Order Quantity: 10pcs
- Price: 1-100
- Packaging Details:
- Delivery Time:
- Payment Terms: T/T
- Supply Ability:



# **Product Specification**

- Acceptable:
- Design:
- Drawing:
- Processing Method:
- The Tolerance:
- Keyword:
- Oem Service:
- Samples:
- Casting Process:
- Surface Finish:
- Cavity:
- Durability:
- Original Hardness:
- Diameter:

CNC Turning, CNC Milling, CNC Grinding, Etc. + -0.01mm Polishing Stainless Steel CNC Parts Acceptable Feasible

2D +3D Drawing/ Scan Samples

Gravity Casting

China

RIYI

CCC CE

RY8000

5-15days

50000

OEM/ODM

Customized

standard cartoon

- Anodized, Powder Coating
  - Single
- onigio
- Long-lasting
- HRC35-42
- 0.325inch, 0.13inch



# Product Description:

# Specification

| item                  | Custom Stainless Steel Aluminum Laser Cutting Stamping                                                               |  |
|-----------------------|--------