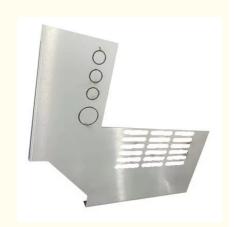

# Custom CNC Machined Stainless Steel Aluminum Metal Fabrication Parts Sheet Metal Fabrication

### **Basic Information**

Place of Origin: China
Brand Name: RIYI
Certification: CCC CE
Model Number: RY8000
Minimum Order Quantity: 10pcs
Price: 1-100

Packaging Details: standard cartoon
Delivery Time: 5-15days
Payment Terms: T/T
Supply Ability: 50000



# **Product Specification**

Acceptable: OEM/ODMDesign: Customized

• Drawing: 2D +3D Drawing/ Scan Samples

Processing Method: CNC Turning, CNC Milling, CNC Grinding,

Etc.

• The Tolerance: + -0.01mm

• Keyword: Polishing Stainless Steel CNC Parts

Oem Service: Acceptable
 Samples: Feasible
 Casting Process: Gravity Casting

Surface Finish:
 Anodized, Powder Coating

Cavity: SingleDurability: Long-lastingOriginal Hardness: HRC35-42

• Diameter: 0.325inch, 0.13inch



# More Images



# Product Description

# **Product Description:**

# Specification

| item                  | Custom CNC Machined Stainless Steel Aluminum Metal Fabrication Parts Sheet Metal Fabrication                      |
|-----------------------|------------------------------------------------------------------------