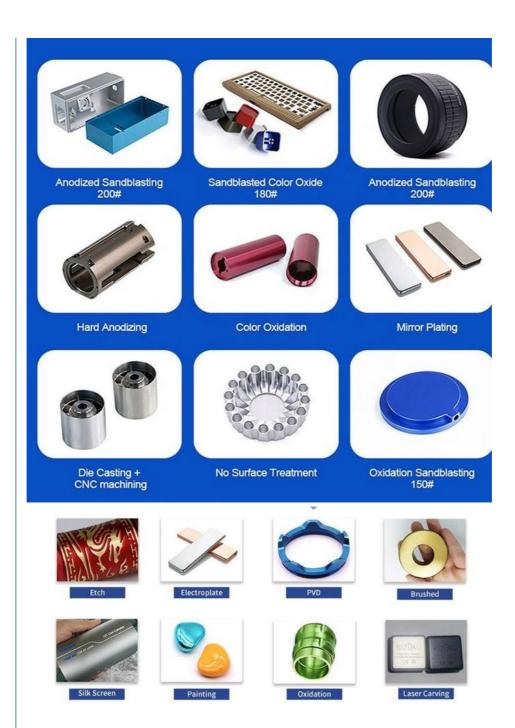

# **Product Specification**

Acceptable: OEM/ODMDesign: Customized

• Drawing: 2D +3D Drawing/ Scan Samples

Processing Method: CNC Turning, CNC Milling, CNC Grinding,

Etc.

• The Tolerance: + -0.01mm

• Keyword: Polishing Stainless Steel CNC Parts

Oem Service: Acceptable
 Samples: Feasible
 Casting Process: Gravity Casting

Surface Finish:
 Anodized, Powder Coating

Cavity: SingleDurability: Long-lastingOriginal Hardness: HRC35-42

• Diameter: 0.325inch, 0.13inch

# Specification

| item                  | Custom CNC Machined Stainless Steel Aluminum Metal Fabrication Parts Sheet Metal Fabrication                      |
|-----------------------|-------------------------------------------------------------------------------------------------------------------|
| CNC Machining or Not  | Cnc Machining                                                                                                     |
| Material Capabilities | Aluminum, Brass, Bronze, Copper, Hardened Metals, Precious Metals, Stainless steel, Steel Alloys, As your request |
| Place of Origin       | China                                                                                                             |
| Model Number          | Turning Machining                                                                                                 |
| Keyword               | cnc machining precision parts                                                                                     |
| Process               | cnc turning /cnc machining/cnc milling /lathe turning                                                             |
| Material              | stainless steel/aluminum/brasss                                                                                   |
| Surface treatment     | Powder coating, electroplating, oxide, anodization                                                                |
| Drawing Format        | STEP/3D/2D /PDF /Drawing                                                                                          |
| Tolerance             | precise cnc parts 0.01-0.02mm                                                                                     |
| Equipment             | cnc machining center/automatic lathe                                                                              |
| Finish                | Matt/anodized/Polish                                                                                              |
| Application           | mechanical industry                                                                                               |
| Service               | Customized OEM Services                                                                                           |