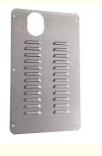

num Metal Fabrication Parts Sheet Metal Fabrication

### **Basic Information**

Place of Origin: China
Brand Name: RIYI
Certification: CCC CE
Model Number: RY8000
Minimum Order Quantity: 10pcs
Price: 1-100

Packaging Details: standard cartoon
Delivery Time: 5-15days
Payment Terms: T/T
Supply Ability: 50000



# **Product Specification**

Acceptable: OEM/ODMDesign: Customized

• Drawing: 2D +3D Drawing/ Scan Samples

Processing Method: CNC Turning, CNC Milling, CNC Grinding,

Etc.

• The Tolerance: + -0.01mm

• Keyword: Polishing Stainless Steel CNC Parts

Oem Service: Acceptable
 Samples: Feasible
 Casting Process: Gravity Casting

Surface Finish:
 Anodized, Powder Coating

Cavity: SingleDurability: Long-lastingOriginal Hardness: HRC35-42

• Diameter: 0.325inch, 0.13inch



# More Images



# Product Description

# **Product Description:**

# Specification

| item                  | Custom CNC Machined Stainless Steel Aluminum Metal Fabrication Parts Sheet Metal Fabrication                      |
|-----------------------|-------------------------------------------------------------------------------------------------------------------|
| CNC Machining or Not  | Cnc Machining                                                                                                     |
| Material Capabilities | Aluminum, Brass, Bronze, Copper, Hardened Metals, Precious Metals, Stainless steel, Steel Alloys, As your request |
| Place of Origin       | China                                                                                                             |
| Model Number