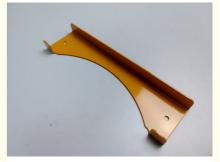

# **Basic Information**

- Place of Origin:
- Brand Name:
- Certification:
- Model Number:
- Minimum Order Quantity: 10pcs
- Price: 1-100
- Packaging Details: standard cartoon
- Delivery Time: 5-15days
- Payment Terms: T/T
- Supply Ability:



### **Product Specification**

- Acceptable:
- Design:
- Drawing:
- Processing Method:
- The Tolerance:
- Keyword:
- Oem Service:
- Samples:
- Casting Process:
- Surface Finish:
- Cavity:
- Durability:
- Original Hardness:
- Diameter:

- CNC Turning, CNC Milling, CNC Grinding, Etc. + -0.01mm
- Polishing Stainless Steel CNC Parts

2D +3D Drawing/ Scan Samples

Acceptable

China

RIYI

CCC CE

RY8000

50000

OEM/ODM

Customized

- Feasible
- Gravity Casting
  - Anodized, Powder Coating
  - Single
  - Long-lasting
  - HRC35-42
  - 0.325inch, 0.13inch



## More Images



# Product Description:

# Specification

| item                  | Free Sample Laser Cutting Services Stainless Steel Sheet<br>Metal Fabrication with Logo Marking                      |
|-----------------------|----------------------------------------------------------------------------------------------------------------------|
| CNC Machining or Not  | Cnc Machining                                                                                                        |
| Material Capabilities | Aluminum, Brass, Bronze, Copper, Hardened Metals,<br>Precious Metals, Stainless steel, Steel Alloys, As your request |
| Place of Origin       | China                                                                                                                |
| Model Number