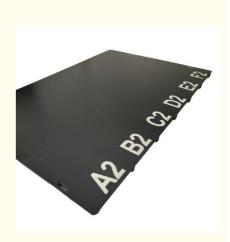

Our Product Introduction

for more products please visit us on gz-riyi.com



# Free Sample Laser Cutting Services Stainless Steel Sheet Metal Fabrication with Logo Marking

# **Basic Information**

- Place of Origin:
- Brand Name:
- Certification:
- Model Number:
- Minimum Order Quantity: 10pcs
- Price: 1-100
- Packaging Details: standard cartoon
- Delivery Time: 5-15days
- Payment Terms: T/T
- Supply Ability:



### **Product Specification**

- Acceptable:
- Design:
- Drawing:
- Processing Method:
- The Tolerance:
- Keyword:
- Oem Service:
- Samples:
- Casting Process:
- Surface Finish:
- Cavity:
- Durability:
- Original Hardness:
- Diameter:

- CNC Turning, CNC Milling, CNC Grinding, Etc. + -0.01mm
- Polishing Stainless Steel CNC Parts

2D +3D Drawing/ Scan Samples

Acceptable

China

RIYI

CCC CE

RY8000

50000

OEM/ODM

Customized

- Feasible
- Gravity Casting
  - Anodized, Powder Coating
  - Single
  - Long-lasting
  - HRC35-42
  - 0.325inch, 0.13inch



## More Images



# Product Description:

# Specification

| item                  | Free Sample Laser Cutting Services Stainless Steel Sheet<br>Metal Fabrication with Logo Marking                      |
|-----------------------|------------