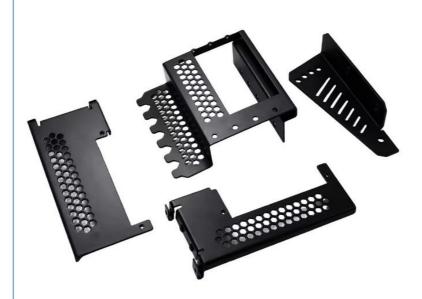

|
| Tolerance             | precise cnc parts 0.01-0.02mm                                                                                     |
| Equipment             | cnc machining center/automatic lathe                                                                              |
| Finish                | Matt/anodized/Polish                                                                                              |
| Application           | mechanical industry                                                                                               |
| Service               | Customized OEM Services                                                                                           |



















#### Company Profile:

#### About us

Guangzhou Riyi Metal Products Co., Ltd. is a professional manufacturer specializing in the production of enclosures, cabinets, racks, and various automated equipment sheet metal processing. The company is equipped with advanced technology and a full range of processing equipment, including various laser cutting machines, CNC machining centers, CNC bending machines, laser welding machines, and more. These meet production needs and ensure processing quality. The company's core values are "Focus on Quality, Efficient Production, and Dedicated Service." We adhere to customer requirements as the standard, cooperate hand in hand, and create a better future together!









Our customer:



#### Certification:

#### Certifications













#