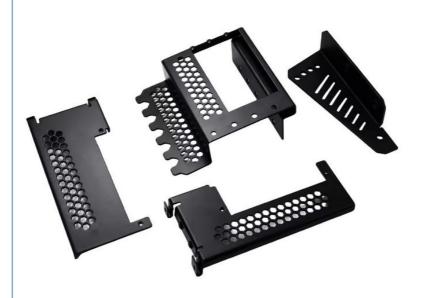

|
| Tolerance             | precise cnc parts 0.01-0.02mm                                                                                     |
| Equipment             | cnc machining center/automatic lathe                                                                              |
| Finish                | Matt/anodized/Polish                                                                                              |
| Application           | mechanical industry                                                                                               |
| Service               | Customized OEM Services                                                                                           |



















#### Company Profile:

#### About us

Guangzhou Riyi Metal Products Co., Ltd. is a professional manufacturer specializing in the production of enclosures, cabinets, racks, and various automated equipment sheet metal processing. The company is equipped with advanced technology and a full range of processing equipment, including various laser cutting machines, CNC machining centers, CNC bending machines, laser welding machines, and more. These meet production needs and ensure processing quality. The company's core values are "Focus on Quality, Efficient Production, and Dedicated Service." We adhere to customer requirements as the standard, cooperate hand in hand, and create a better future together!









Our customer:



#### Certification:

#### Certifications