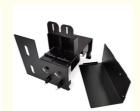

Steel SPCC Metal Sheet Metal Fabrication

#### **Basic Information**

Place of Origin: China
Brand Name: RIYI
Certification: CCC CE
Model Number: RY8000
Minimum Order Quantity: 10pcs
Price: 1-100

Packaging Details: standard cartoon
Delivery Time: 5-15days
Payment Terms: T/T
Supply Ability: 50000



#### **Product Specification**

Acceptable: OEM/ODMDesign: Customized

• Drawing: 2D +3D Drawing/ Scan Samples

• Processing Method: CNC Turning, CNC Milling, CNC Grinding,

Etc.

• The Tolerance: + -0.01mm

Keyword: Polishing Stainless Steel CNC Parts

Oem Service: Acceptable
 Samples: Feasible
 Casting Process: Gravity Casting

Surface Finish:
 Anodized, Powder Coating

Cavity: Single
Durability: Long-lasting
Original Hardness: HRC35-42
Diameter: 0.325inch, 0.13inch



#### More Images











#### **Product Description**

#### **Product Description:**

#### Specification

| item                 | 0.5- 2mm Custom Aluminum Sheet Metal Parts Laser Cutting<br>Bending Steel SPCC Metal Sheet Metal Fabrication |
|----------------------|--------------------------------------------------------------------------------------------------------------|
| CNC Machining or Not | Cnc Machining                                                                                                |

# Our Produc

| Material Capabilities | Aluminum, Brass, Bronze, Copper, Hardened Metals, Precious Metals, Stainless steel, Steel Alloys, As your request |
|-----------------------|-------------------------------------------------------------------------------------------------------------------|
| Plac