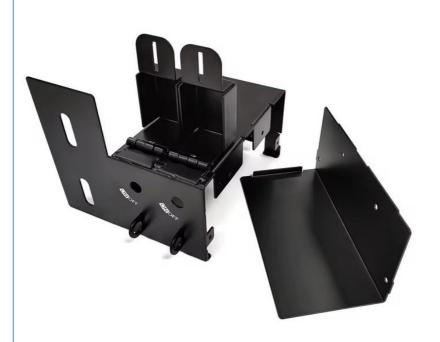

|
| Tolerance             | precise cnc parts 0.01-0.02mm                                                                                     |
| Equipment             | cnc machining center/automatic lathe                                                                              |
| Finish                | Matt/anodized/Polish                                                                                              |
| Application           | mechanical industry                                                                                               |
| Service               | Customized OEM Services                                                                                           |



















#### Company Profile:

#### About us

Guangzhou Riyi Metal Products Co., Ltd. is a professional manufacturer specializing in the production of enclosures, cabinets, racks, and various automated equipment sheet metal processing. The company is equipped with advanced technology and a full range of processing equipment, including various laser cutting machines, CNC machining centers, CNC bending machines, laser welding machines, and more. These meet production needs and ensure processing quality. The company's core values are "Focus on Quality, Efficient Production, and Dedicated Service." We adhere to customer requirements as the standard, cooperate hand in hand, and create a better future together!









Our customer:



#### Certification:

#### Certifications