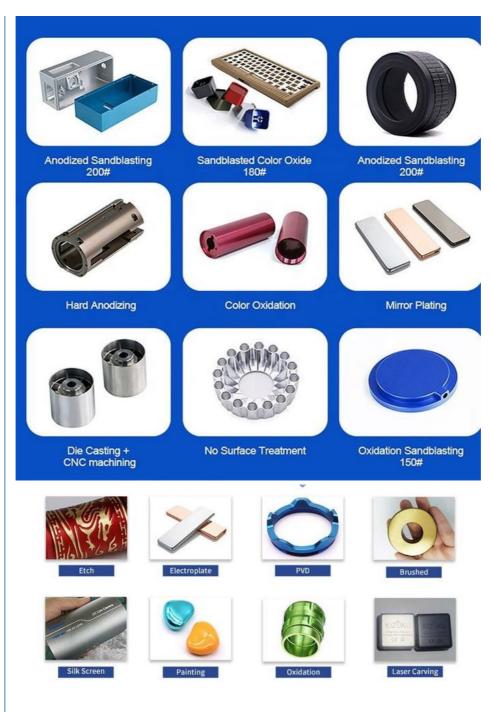

# Specification

| item                  | Custom High quality bending metal engineering frame welding service stainless steel aluminum parts sheet metal fabrication |  |
|-----------------------|----------------------------------------------------------------------------------------------------------------------------|--|
| CNC Machining or Not  | Cnc Machining                                                                                                              |  |
| Material Capabilities | Aluminum, Brass, Bronze, Copper, Hardened Metals,<br>Precious Metals, Stainless steel, Steel Alloys, As your request       |  |
| Place of Origin       | China                                                                                                                      |  |
| Model Number          | Turning Machining                                                                                                          |  |
| Keyword               | cnc machining precision parts                                                                                              |  |
| Process               | cnc turning /cnc machining/cnc milling /lathe turning                                                                      |  |
| Material              | stainless steel/aluminum/brasss                                                                                            |  |
| Surface treatment     | Powder coating, electroplating, oxide, anodization                                                                         |  |
| Drawing Format        | STEP/3D/2D /PDF /Drawing                                                                                                   |  |
| Tolerance             | precise cnc parts 0.01-0.02mm                                                                                              |  |
| Equipment             | cnc machining center/automatic lathe                                                                                       |  |
| Finish                | Matt/anodized/Polish                                                                                                       |  |
| Application           | mechanical industry                                                                                                        |  |
| Service               | Customized OEM Services                                                                                                    |  |