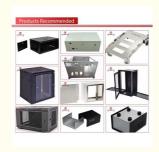

304 stainless steel parts sheet metal fabrication

### **Basic Information**

Place of Origin: China
Brand Name: RIYI
Certification: CCC CE
Model Number: RY8000
Minimum Order Quantity: 10pcs
Price: 1-100

Packaging Details: standard cartoon
Delivery Time: 5-15days
Payment Terms: T/T
Supply Ability: 50000



# **Product Specification**

Acceptable: OEM/ODMDesign: Customized

• Drawing: 2D +3D Drawing/ Scan Samples

• Processing Method: CNC Turning, CNC Milling, CNC Grinding,

Etc.

• The Tolerance: + -0.01mm

• Keyword: Polishing Stainless Steel CNC Parts

Oem Service: Acceptable
 Samples: Feasible
 Casting Process: Gravity Casting

Surface Finish:
 Anodized, Powder Coating

Cavity: SingleDurability: Long-lastingOriginal Hardness: HRC35-42

• Diameter: 0.325inch, 0.13inch



# More Images





# Product Description

# **Product Description:**

# Specification

| item                  | Precision OEM custom made services sheetmetal bending stamping 304 stainless steel parts sheet metal fabrication  |
|-----------------------|-------------------------------------------------------------------------------------------------------------------|
| CNC Machining or Not  | Cnc Machining                                                                                                     |
| Material Capabilities | Aluminum, Brass, Bronze, Copper, Hardened Metals, Precious Metals, Stainless steel, Steel Alloys, As your request |
| Place of Origin       | China                                                                                                             |
| Model Number