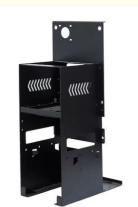

bending stamping 304 stainless steel parts sheet metal fabrication

### **Basic Information**

Place of Origin: China
Brand Name: RIYI
Certification: CCC CE
Model Number: RY8000
Minimum Order Quantity: 10pcs
Price: 1-100

Packaging Details: standard cartoon
Delivery Time: 5-15days
Payment Terms: T/T
Supply Ability: 50000



# **Product Specification**

Acceptable: OEM/ODMDesign: Customized

• Drawing: 2D +3D Drawing/ Scan Samples

• Processing Method: CNC Turning, CNC Milling, CNC Grinding,

Etc.

• The Tolerance: + -0.01mm

• Keyword: Polishing Stainless Steel CNC Parts

Oem Service: Acceptable
 Samples: Feasible
 Casting Process: Gravity Casting

Surface Finish:
 Anodized, Powder Coating

Cavity: SingleDurability: Long-lastingOriginal Hardness: HRC35-42

• Diameter: 0.325inch, 0.13inch



# More Images





# Product Description

# **Product Description:**

# Specification

| item                  | Precision OEM custom made services sheetmetal bending stamping 304 stainless steel parts sheet metal fabrication  |
|-----------------------|-------------------------------------------------------------------------------------------------------------------|
| CNC Machining or Not  | Cnc Machining                                                                                                     |
| Material Capabilities | Aluminum, Brass, Bronze, Copper, Hardened Metals, Precious Metals, Stainless steel, Steel Alloys, As your request |
| Place of Origin       | China                                                                                                             |
|