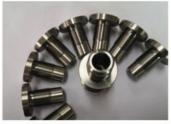

# More Images

# **Product Specification**

Acceptable: OEM/ODMDesign: Customized

• Drawing: 2D +3D Drawing/ Scan Samples

• Processing Method: CNC Turning, CNC Milling, CNC Grinding,

Etc.

• The Tolerance: + -0.01mm

• Keyword: Polishing Stainless Steel CNC Parts