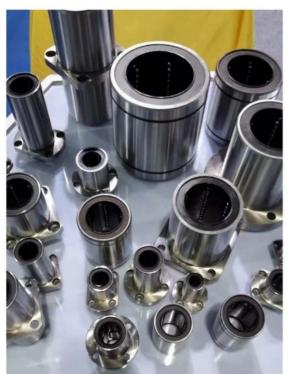

# More Images

# **Product Specification**

Acceptable: OEM/ODMDesign: Customized

• Drawing: 2D +3D Drawing/ Scan Samples

• Processing Method: CNC Turning, CNC Milling, CNC Grinding,

Etc.

• The Tolerance: + -0.01mm

• Keyword: Polishing Stainless Steel CNC Parts