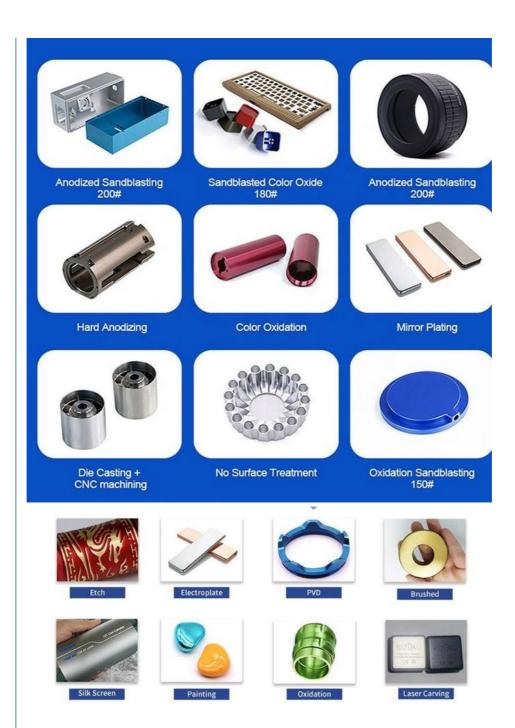

# **Product Specification**

Acceptable: OEM/ODMDesign: Customized

• Drawing: 2D +3D Drawing/ Scan Samples

• Processing Method: CNC Turning, CNC Milling, CNC Grinding,

Etc.

• The Tolerance: + -0.01mm

• Keyword: Polishing Stainless Steel CNC Parts

Oem Service: Acceptable
 Samples: Feasible
 Casting Process: Gravity Casting

Surface Finish:
 Anodized, Powder Coating

Cavity: SingleDurability: Long-lastingOriginal Hardness: HRC35-42

• Diameter: 0.325inch, 0.13inch

# Specification

| item                  | Precision OEM custom made services sheetmetal bending stamping 304 stainless steel parts sheet metal fabrication  |
|-----------------------|-------------------------------------------------------------------------------------------------------------------|
| CNC Machining or Not  | Cnc Machining                                                                                                     |
| Material Capabilities | Aluminum, Brass, Bronze, Copper, Hardened Metals, Precious Metals, Stainless steel, Steel Alloys, As your request |
| Place of Origin       | China                                                                                                             |
| Model Number          | Turning Machining                                                                                                 |
| Keyword               | cnc machining precision parts                                                                                     |
| Process               | cnc turning /cnc machining/cnc milling /lathe turning                                                             |
| Material              | stainless steel/aluminum/brasss                                                                                   |
| Surface treatment     | Powder coating, electroplating, oxide, anodization                                                                |
| Drawing Format        | STEP/3D/2D /PDF /Drawing                                                                                          |
| Tolerance             | precise cnc parts 0.01-0.02mm                                                                                     |
| Equipment             | cnc machining center/automatic lathe                                                                              |
| Finish                | Matt/anodized/Polish                                                                                              |
| Application           | mechanical industry                                                                                               |
| Service               | Customized OEM Services                                                                                           |