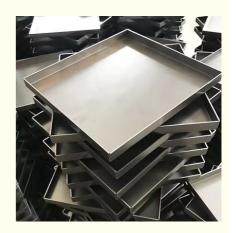

# Precision OEM custom made services sheetmetal bending stamping 304 stainless steel parts sheet metal fabrication

### **Basic Information**

Place of Origin: China
Brand Name: RIYI
Certification: CCC CE
Model Number: RY8000
Minimum Order Quantity: 10pcs
Price: 1-100

Packaging Details: standard cartoon
Delivery Time: 5-15days
Payment Terms: T/T
Supply Ability: 50000



# **Product Specification**

Acceptable: OEM/ODMDesign: Customized

• Drawing: 2D +3D Drawing/ Scan Samples

• Processing Method: CNC Turning, CNC Milling, CNC Grinding,

Etc.

• The Tolerance: + -0.01mm

• Keyword: Polishing Stainless Steel CNC Parts

Oem Service: Acceptable
 Samples: Feasible
 Casting Process: Gravity Casting

Surface Finish:
 Anodized, Powder Coating

Cavity: SingleDurability: Long-lastingOriginal Hardness: HRC35-42

• Diameter: 0.325inch, 0.13inch



# More Images





# Product Description

# **Product Description:**

# Specification

| item                  | Precision OEM custom made services sheetmetal bending stamping 304 stainless steel parts sheet metal fabrication  |
|-----------------------|--------------------------------------------------------------------