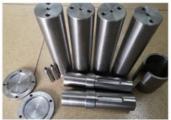

# More Images

# **Product Specification**

Acceptable: OEM/ODMDesign: Customized

• Drawing: 2D +3D Drawing/ Scan Samples

• Processing Method: CNC Turning, CNC Milling, CNC Grinding,

Etc.

• The Tolerance: + -0.01mm

• Keyword: Polishing Stainless Steel CNC Parts