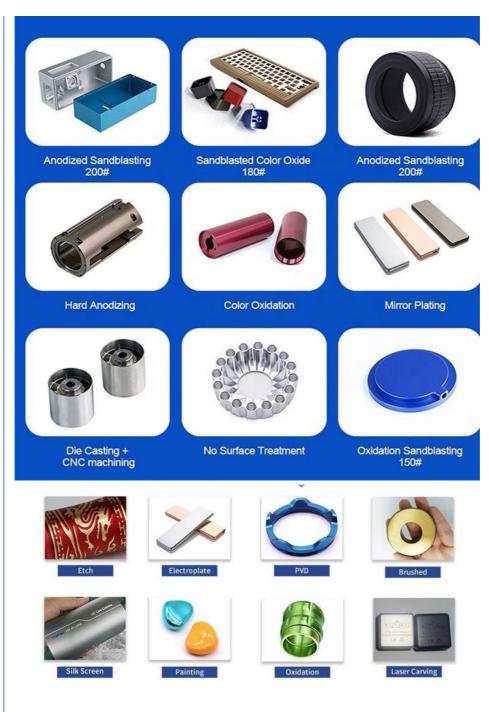

# Specification

| Item Name             | Custom Sheet Metal Fabrication Aluminum Stainless Steel<br>Laser Cutting Service Metal Stamping Part                 |  |  |  |  |
|-----------------------|----------------------------------------------------------------------------------------------------------------------|--|--|--|--|
| CNC Machining or Not  | Cnc Machining                                                                                                        |  |  |  |  |
| Material Capabilities | Aluminum, Brass, Bronze, Copper, Hardened Metals,<br>Precious Metals, Stainless steel, Steel Alloys, As your request |  |  |  |  |
| Place of Origin       | China                                                                                                                |  |  |  |  |
| Model Number          | Turning Machining                                                                                                    |  |  |  |  |
| Keyword               | cnc machining precision parts                                                                                        |  |  |  |  |
| Process               | cnc turning /cnc machining/cnc milling /lathe turning                                                                |  |  |  |  |
| Material              | stainless steel/aluminum/brasss                                                                                      |  |  |  |  |
| Surface treatment     | Powder coating, electroplating, oxide, anodization                                                                   |  |  |  |  |
| Drawing Format        | STEP/3D/2D /PDF /Drawing                                                                                             |  |  |  |  |
| Tolerance             | precise cnc parts 0.01-0.02mm                                                                                        |  |  |  |  |
| Equipment             | cnc machining center/automatic lathe                                                                                 |  |  |  |  |
| Finish                | Matt/anodized/Polish                                                                                                 |  |  |  |  |
| Application           | mechanical industry                                                                                                  |  |  |  |  |
| Service               | Customized OEM Services                                                                                              |  |  |  |  |