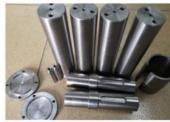

# More Images

# **Product Specification**

Acceptable: OEM/ODMDesign: Customized

• Drawing: 2D +3D Drawing/ Scan Samples

Processing Method: CNC Turning, CNC Milling, CNC Grinding,

Etc.

• The Tolerance: + -0.01mm

Keyword: Polishing Stainless Steel CNC Parts

Oem Service: Acceptable
 Samples: Feasible
 Casting Process: Gravity Casting

Surface Finish:
 Anodized, Powder Coating

Cavity: SingleDurability: Long-lastingOriginal Hardness: HRC35-42

• Diameter: 0.325inch, 0.13inch