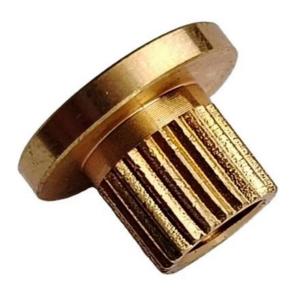

# More Images

# **Product Specification**

Acceptable: OEM/ODMDesign: Customized

• Drawing: 2D +3D Drawing/ Scan Samples

Processing Method: CNC Turning, CNC Milling, CNC Grinding,

Etc.

• The Tolerance: + -0.01mm

Keyword: Polishing Stainless Steel CNC Parts

Oem Service: Acceptable
 Samples: Feasible
 Casting Process: Gravity Casting

Surface Finish:
 Anodized, Powder Coating

Cavity: SingleDurability: Long-lastingOriginal Hardness: HRC35-42

• Diameter: 0.325inch, 0.13inch