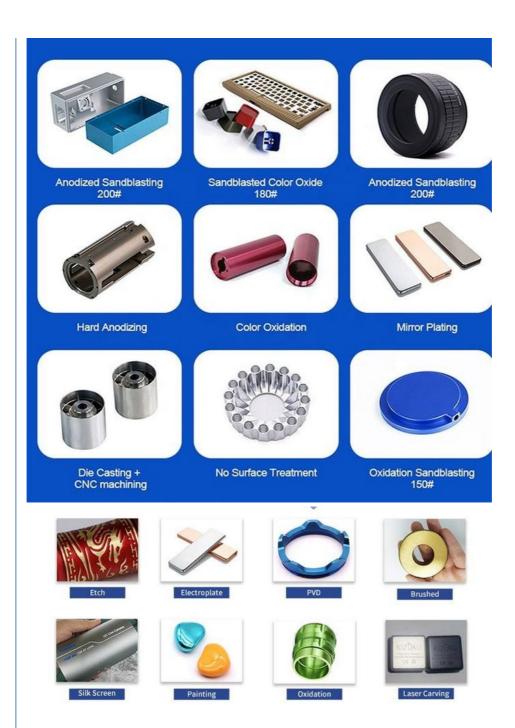

Oem Service: Acceptable
 Samples: Feasible
 Casting Process: Gravity Casting

Surface Finish:
 Anodized, Powder Coating

Cavity: SingleDurability: Long-lastingOriginal Hardness: HRC35-42

• Diameter: 0.325inch, 0.13inch

# Specification

| Item Name             | Micro Machining Stainless Brass copper cnc machining parts metal stamping kit with Auto for Broaching and Laser Machinin |
|-----------------------|--------------------------------------------------------------------------------------------------------------------------|
| CNC Machining or Not  | Cnc Machining                                                                                                            |
| Material Capabilities | Aluminum, Brass, Bronze, Copper, Hardened Metals,<br>Precious Metals, Stainless steel, Steel Alloys, As your request     |
| Place of Origin       | China                                                                                                                    |
| Model Number          | Turning Machining                                                                                                        |
| Keyword               | cnc machining precision parts                                                                                            |
| Process               | cnc turning /cnc machining/cnc milling /lathe turning                                                                    |
| Material              | stainless steel/aluminum/brasss                                                                                          |
| Surface treatment     | Powder coating, electroplating, oxide, anodization                                                                       |
| Drawing Format        | STEP/3D/2D /PDF /Drawing                                                                                                 |
| Tolerance             | precise cnc parts 0.01-0.02mm                                                                                            |
| Equipment             | cnc machining center/automatic lathe                                                                                     |
| Finish                | Matt/anodized/Polish                                                                                                     |
| Application           | mechanical industry                                                                                                      |
| Service               | Customized OEM Services                                                                                                  |