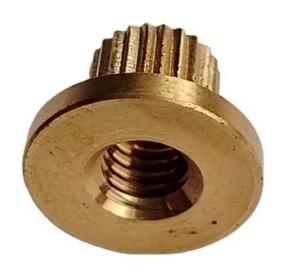

# More Images

# **Product Specification**

Acceptable: OEM/ODMDesign: Customized

• Drawing: 2D +3D Drawing/ Scan Samples

Processing Method: CNC Turning, CNC Milling, CNC Grinding,

Etc.

• The Tolerance: + -0.01mm

Keyword: Polishing Stainless Steel CNC Parts

Oem Service: Acceptable
 Samples: Feasible
 Casting Process: Gravity Casting

Surface Finish:
 Anodized, Powder Coating

Cavity: SingleDurability: Long-lastingOriginal Hardness: HRC35-42

• Diameter: 0.325inch, 0.13inch