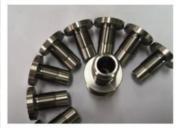

# More Images

# **Product Specification**

Acceptable: OEM/ODMDesign: Customized

• Drawing: 2D +3D Drawing/ Scan Samples

Processing Method: CNC Turning, CNC Milling, CNC Grinding,

Etc.

• The Tolerance: + -0.01mm

Keyword: Polishing Stainless Steel CNC Parts

Oem Service: Acceptable
 Samples: Feasible
 Casting Process: Gravity Casting

Surface Finish:
 Anodized, Powder Coating

Cavity: SingleDurability: Long-lastingOriginal Hardness: HRC35-42

• Diameter: 0.325inch, 0.13inch