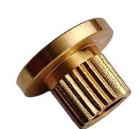

# More Images

Oem Service: Acceptable
 Samples: Feasible
 Casting Process: Gravity Casting

Surface Finish:
 Anodized, Powder Coating

Cavity: SingleDurability: Long-lastingOriginal Hardness: HRC35-42

• Diameter: 0.325inch, 0.13inch