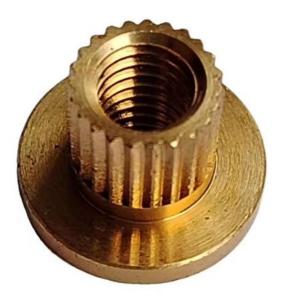

# More Images

Oem Service: Acceptable
 Samples: Feasible
 Casting Process: Gravity Casting

Surface Finish:
 Anodized, Powder Coating

Cavity: SingleDurability: Long-lastingOriginal Hardness: HRC35-42

• Diameter: 0.325inch, 0.13inch