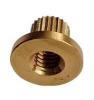

# More Images

Oem Service: Acceptable
 Samples: Feasible
 Casting Process: Gravity Casting

Surface Finish:
 Anodized, Powder Coating

Cavity: SingleDurability: Long-lastingOriginal Hardness: HRC35-42

• Diameter: 0.325inch, 0.13inch