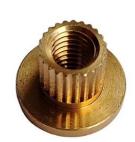

# More Images

Oem Service: Acceptable
 Samples: Feasible
 Casting Process: Gravity Casting

Surface Finish:
 Anodized, Powder Coating

Cavity: SingleDurability: Long-lastingOriginal Hardness: HRC35-42

• Diameter: 0.325inch, 0.13inch