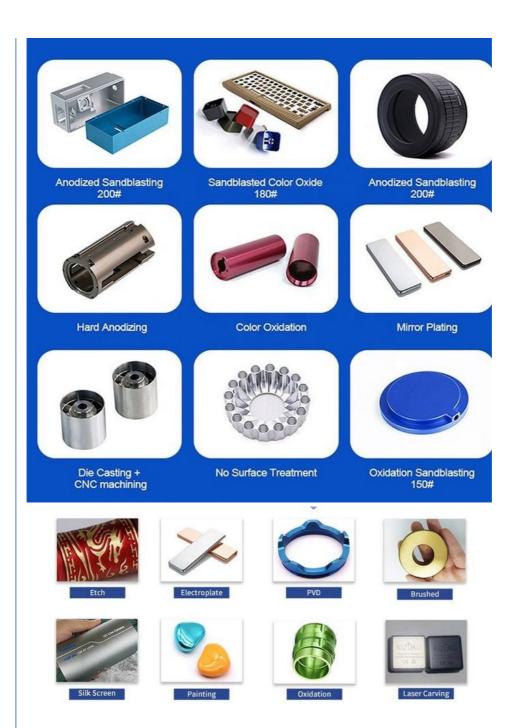

# Specification

| Item Name  cnc lathe machining cnc machining part precise cnc particles steel and oem machining for medical  CNC Machining or Not  Cnc Machining  Material Capabilities  Aluminum, Brass, Bronze, Copper, Hardened Metals, | ırt     |
|----------------------------------------------------------------------------------------------------------------------------------------------------------------------------------------------------------------------------|---------|
| Material Capabilities Aluminum, Brass, Bronze, Copper, Hardened Metals,                                                                                                                                                    |         |
|                                                                                                                                                                                                                            |         |
| Precious Metals, Stainless steel, Steel Alloys, As your                                                                                                                                                                    | request |
| Place of Origin China                                                                                                                                                                                                      |         |
| Model Number Turning Machining                                                                                                                                                                                             |         |
| Keyword cnc machining precision parts                                                                                                                                                                                      |         |
| Process cnc turning /cnc machining/cnc milling /lathe turning                                                                                                                                                              |         |
| Material stainless steel/aluminum/brasss                                                                                                                                                                                   |         |
| Surface treatment Powder coating, electroplating, oxide, anodization                                                                                                                                                       |         |
| Drawing Format STEP/3D/2D /PDF /Drawing                                                                                                                                                                                    |         |
| Tolerance precise cnc parts 0.01-0.02mm                                                                                                                                                                                    |         |
| Equipment cnc machining center/automatic lathe                                                                                                                                                                             |         |
| Finish Matt/anodized/Polish                                                                                                                                                                                                |         |
| Application mechanical industry                                                                                                                                                                                            |         |
| Service Customized OEM Services                                                                                                                                                                                            |         |