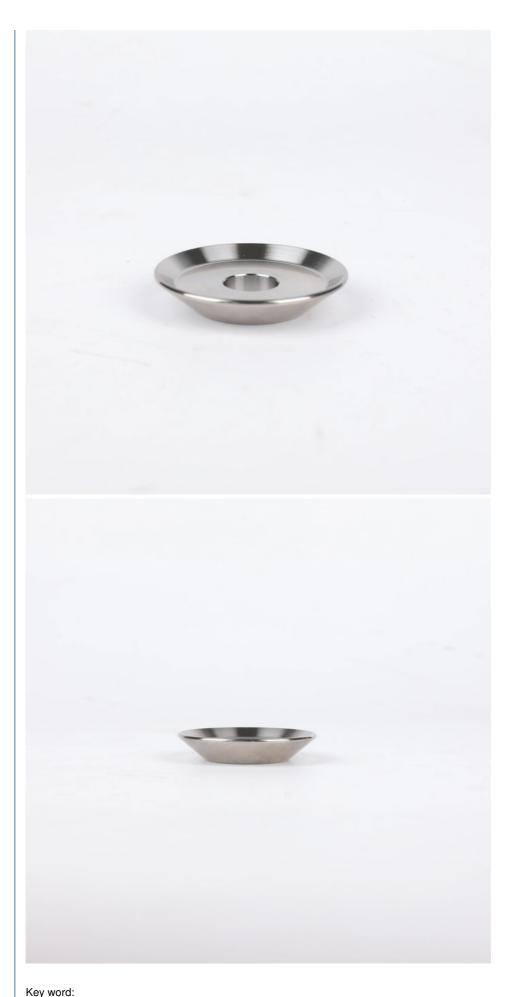

# Precise CNC Stamping Parts Stainless Steel CNC Lathe Machining Parts For Medical

# **Product Specification**

Acceptable: OEM/ODMDesign: Customized

• Drawing: 2D +3D Drawing/ Scan Samples

• Processing Method: CNC Turning, CNC Milling, CNC Grinding,

Etc.

• The Tolerance: + -0.01mm

Keyword: Polishing Stainless Steel CNC Parts

# More Images