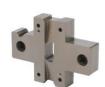

Kit For Medical Drilling Wire EDM Broaching

# **Basic Information**

Place of Origin: ChinaBrand Name: RIYI

• Certification: CCC CE, UL, SAA,

Model Number: RY8000Minimum Order Quantity: 10pcsPrice: 0.5-10

Packaging Details: International standard cartoon

Delivery Time: 5-15days
Payment Terms: T/T
Supply Ability: 10000



# **Product Specification**

Acceptable: OEM/ODMDesign: Customized

• Drawing: 2D +3D Drawing/ Scan Samples

Processing Method: CNC Turning, CNC Milling, CNC Grinding,

Etc.

• The Tolerance: + -0.01mm

• Keyword: Polishing Stainless Steel CNC Parts

Oem Service: Acceptable
 Samples: Feasible
 Casting Process: Gravity Casting

Surface Finish:
 Anodized, Powder Coating

Cavity: SingleDurability: Long-lastingOriginal Hardness: HRC35-42

• Diameter: 0.325inch, 0.13inch



# More Images







# **Product Description**

# **Product Description:**

Our main products: Precision Sheet Metal Fabrication Parts, Sheet Metal Enclosure Fabrication, CNC Machining Parts, Injection Molding Parts,, Die Casting Parts, Sheet Metal Welding Parts, Sheet Metal Bending Parts, Metal Laser Cutting Parts, CNC Turning Parts, CNC Milling Parts, Powder Coating Parts, Custom Metal Fabrication

# Specification

| Item Name  Precision CNC Machining Parts Steel Metal Sta Medical Featuring Drilling Wire EDM and Broach  CNC Machining or Not  Cnc Machining |      |
|----------------------------------------------------------------------------------------------------------------------------------------------|------|
|