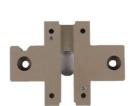

# Precision CNC Machining Steel Metal Stamping Kit For Medical Drilling Wire EDM Broaching

# **Basic Information**

Place of Origin: ChinaBrand Name: RIYI

• Certification: CCC CE, UL, SAA,

Model Number: RY8000Minimum Order Quantity: 10pcsPrice: 0.5-10

Packaging Details: International standard cartoon

Delivery Time: 5-15days
Payment Terms: T/T
Supply Ability: 10000



# **Product Specification**

Acceptable: OEM/ODMDesign: Customized

• Drawing: 2D +3D Drawing/ Scan Samples

Processing Method: CNC Turning, CNC Milling, CNC Grinding,

Etc.

• The Tolerance: + -0.01mm

• Keyword: Polishing Stainless Steel CNC Parts

Oem Service: Acceptable
 Samples: Feasible
 Casting Process: Gravity Casting

Surface Finish:
 Anodized, Powder Coating

Cavity: SingleDurability: Long-lastingOriginal Hardness: HRC35-42

• Diameter: 0.325inch, 0.13inch



# More Images







# **Product Description**

# **Product Description:**

Our main products: Precision Sheet Metal Fabrication Parts, Sheet Metal Enclosure Fabrication, CNC Machining Parts, Injection Molding Parts,, Die Casting Parts, Sheet Metal Welding Parts, Sheet Metal Bending Parts, Metal Laser Cutting Parts, CNC Tu