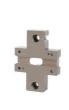

rilling Wire EDM Broaching

# **Basic Information**

Place of Origin: ChinaBrand Name: RIYI

• Certification: CCC CE, UL, SAA,

Model Number: RY8000Minimum Order Quantity: 10pcsPrice: 0.5-10

Packaging Details: International standard cartoon

Delivery Time: 5-15days
Payment Terms: T/T
Supply Ability: 10000



# **Product Specification**

Acceptable: OEM/ODMDesign: Customized

• Drawing: 2D +3D Drawing/ Scan Samples

Processing Method: CNC Turning, CNC Milling, CNC Grinding,

Etc.

• The Tolerance: + -0.01mm

• Keyword: Polishing Stainless Steel CNC Parts

Oem Service: Acceptable
 Samples: Feasible
 Casting Process: Gravity Casting

Surface Finish:
 Anodized, Powder Coating

Cavity: SingleDurability: Long-lastingOriginal Hardness: HRC35-42

• Diameter: 0.325inch, 0.13inch



# More Images







# **Product Description**

# **Product Description:**

Our main products: Precision Sheet Metal Fabrication Parts, Sheet Metal Enclosure Fabrication, CNC Machining Parts, Injection Molding Parts,, Die Casting Parts, Sheet Metal Welding Parts, Sheet Metal Bending Parts, Metal Laser Cutting Parts, CNC Turning Parts, CNC Milling Parts, Powder Coating Parts, Custom Metal Fabrication

# Specification

| Item Name  Precision CNC Machining Parts Steel Metal Sta Medical Featuring Drilling Wire EDM and Broach  CNC Machining or Not  Cnc Machining |      |
|----------------------------------------------------------------------------------------------------------------------------------------------|------|
|