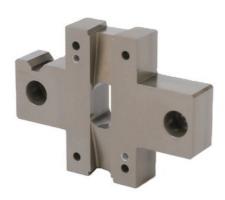

# Precision CNC Machining Steel Metal Stamping Kit For Medical Drilling Wire EDM Broaching

# More Images