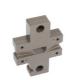

lling Wire EDM Broaching

# **Basic Information**

Place of Origin: ChinaBrand Name: RIYI

• Certification: CCC CE, UL, SAA,

Model Number: RY8000Minimum Order Quantity: 10pcsPrice: 0.5-10

Packaging Details: International standard cartoon

Delivery Time: 5-15days
Payment Terms: T/T
Supply Ability: 10000



# **Product Specification**

Acceptable: OEM/ODMDesign: Customized

• Drawing: 2D +3D Drawing/ Scan Samples

Processing Method: CNC Turning, CNC Milling, CNC Grinding,

Etc.

• The Tolerance: + -0.01mm

• Keyword: Polishing Stainless Steel CNC Parts

Oem Service: Acceptable
 Samples: Feasible
 Casting Process: Gravity Casting

Surface Finish:
 Anodized, Powder Coating

Cavity: SingleDurability: Long-lastingOriginal Hardness: HRC35-42

• Diameter: 0.325inch, 0.13inch



# More Images







# **Product Description**

# **Product Description:**

Our main products: Precision Sheet Metal Fabrication Parts, Sheet Metal Enclosure Fabrication, CNC Machining Parts, Injection Molding Parts,, Die Casting Parts, Sheet Metal Welding Parts, Sheet Metal Bending Parts, Metal Laser Cutting Parts, CNC Turning Parts, CNC Milling Parts, Powder Coating Parts, Custom Metal Fabrication

# Specification

| Item Name  Precision CNC Machining Parts Steel Metal Sta Medical Featuring Drilling Wire EDM and Broach  CNC Machining or Not  Cnc Machining |      |
|----------------------------------------------------------------------------------------------------------------------------------------------|------|
|