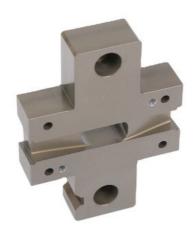

# Precision CNC Machining Steel Metal Stamping Kit For Medical Drilling Wire EDM Broaching

# More Images