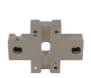

ing Wire EDM Broaching

# **Basic Information**

Place of Origin: ChinaBrand Name: RIYI

• Certification: CCC CE, UL, SAA,

Model Number: RY8000Minimum Order Quantity: 10pcsPrice: 0.5-10

Packaging Details: International standard cartoon

Delivery Time: 5-15days
Payment Terms: T/T
Supply Ability: 10000



# **Product Specification**

Acceptable: OEM/ODMDesign: Customized

• Drawing: 2D +3D Drawing/ Scan Samples

Processing Method: CNC Turning, CNC Milling, CNC Grinding,

Etc.

• The Tolerance: + -0.01mm

• Keyword: Polishing Stainless Steel CNC Parts

Oem Service: Acceptable
 Samples: Feasible
 Casting Process: Gravity Casting

Surface Finish:
 Anodized, Powder Coating

Cavity: SingleDurability: Long-lastingOriginal Hardness: HRC35-42

• Diameter: 0.325inch, 0.13inch



# More Images







# **Product Description**

# **Product Description:**

Our main products: Precision Sheet Metal Fabrication Parts, Sheet Metal Enclosure Fabrication, CNC Machining Parts, Injection Molding Parts,, Die Casting Parts, Sheet Metal Welding Parts, Sheet Metal Bending Parts, Metal Laser Cutting Parts, CNC Turning Parts, CNC Milling Parts, Powder Coating Parts, Custom Metal Fabrication

# Specification

| Item Name  Precision CNC Machining Parts Steel Metal Sta Medical Featuring Drilling Wire EDM and Broach  CNC Machining or Not  Cnc Machining |      |
|----------------------------------------------------------------------------------------------------------------------------------------------|------|
|