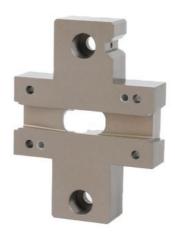

# Precision CNC Machining Steel Metal Stamping Kit For Medical Drilling Wire EDM Broaching

# More Images