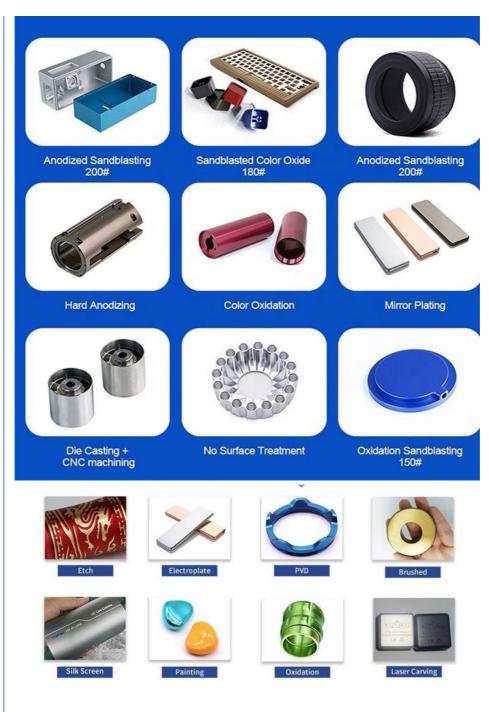

## Specification

| Item Name             | cnc turning parts cnc machining stainless pcb test fixture part milling oem small manufacture machining for medical  |  |  |  |  |
|-----------------------|----------------------------------------------------------------------------------------------------------------------|--|--|--|--|
| CNC Machining or Not  | Cnc Machining                                                                                                        |  |  |  |  |
| Material Capabilities | Aluminum, Brass, Bronze, Copper, Hardened Metals,<br>Precious Metals, Stainless steel, Steel Alloys, As your request |  |  |  |  |
| Place of Origin       | China                                                                                                                |  |  |  |  |
| Model Number          | Turning Machining                                                                                                    |  |  |  |  |
| Keyword               | cnc machining precision parts                                                                                        |  |  |  |  |
| Process               | cnc turning /cnc machining/cnc milling /lathe turning                                                                |  |  |  |  |
| Material              | stainless steel/aluminum/brasss                                                                                      |  |  |  |  |
| Surface treatment     | Powder coating, electroplating, oxide, anodization                                                                   |  |  |  |  |
| Drawing Format        | STEP/3D/2D /PDF /Drawing                                                                                             |  |  |  |  |
| Tolerance             | precise cnc parts 0.01-0.02mm                                                                                        |  |  |  |  |
| Equipment             | cnc machining center/automatic lathe                                                                                 |  |  |  |  |
| Finish                | Matt/anodized/Polish                                                                                                 |  |  |  |  |
| Application           | mechanical industry                                                                                                  |  |  |  |  |
| Service               | Customized OEM Services                                                                                              |  |  |  |  |