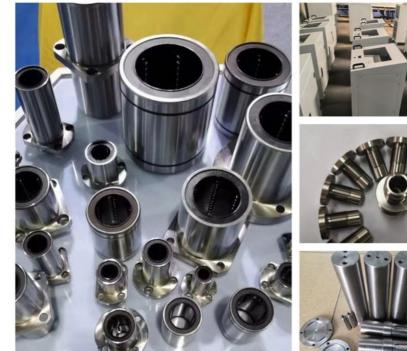

## More Images

## Product Description:

Our main products: Precision Sheet Metal Fabrication Parts, Sheet Metal Enclosure Fabrication, CNC Machining Parts, Injection Molding Parts, Die Casting Parts, Sheet Metal Welding Parts, Sheet Metal Bending Parts, Metal Laser Cutting Parts, CNC Turning Parts, CNC Milling Parts, Powder Coating Parts, Custom Metal Fabrication

## Specification

| Item Name             | OEM Precision Parts 3D Model CNC Machining Aluminum<br>Steel Fabrication Services for Car Parts Stainless Brass Metal<br>Mater |
|-----------------------|--------------------------------------------------------------------------------------------------------------------------------|
| CNC Machining or Not  | Cnc Machining                                                                                                                  |
| Material Capabilities | Aluminum, Brass, Bronze, Copper, Hardened Metals,<br>Precious Metals, Stainless steel, Steel Alloys, As your request           |
| Place of Origin       | China                                                                                                                          |
| Model Number          | Turning Machining                                                                                                              |
| Keyword               | cnc machining precision parts                                                                                                  |
| Process               | cnc turning /cnc machining/cnc milling /lathe turning                                                                          |
| Material              | stainless steel/aluminum/brasss                                                                                                |
| Surface treatment     | Powder coating, electroplating, oxide, anodization                                                                             |
| Drawing Format        | STEP/3D/2D /PDF /Drawing                                                                                                       |
| Tolerance             | precise cnc parts 0.01-0.02mm                                                                                                  |
| Equipment             | cnc machining center/automatic lathe                                                                                           |
| Finish                | Matt/anodized/Polish                                                                                                           |
| Application           | mechanical industry                                                                                                            |
| Service               | Customized OEM Services                                                                                                        |