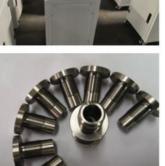

## More Images

## Specification

| Item Name             | OEM Precision Parts 3D Model CNC Machining Aluminum<br>Steel Fabrication Services for Car Parts Stainless Brass Metal<br>Mater |
|-----------------------|--------------------------------------------------------------------------------------------------------------------------------|
| CNC Machining or Not  | Cnc Machining                                                                                                                  |
| Material Capabilities | Aluminum, Brass, Bronze, Copper, Hardened Metals,<br>Precious Metals, Stainless steel, Steel Alloys, As your request           |
| Place of Origin       | China                                                                                                                          |
| Model Number          | Turning Machining                                                                                                              |
| Keyword               | cnc machining precision parts                                                                                                  |
| Process               | cnc turning /cnc machining/cnc milling /lathe turning                                                                          |
| Material              | stainless steel/aluminum/brasss                                                                                                |
| Surface treatment     | Powder coating, electroplating, oxide, anodization                                                                             |
| Drawing Format        | STEP/3D/2D /PDF /Drawing                                                                                                       |
| Tolerance             | precise cnc parts 0.01-0.02mm                                                                                                  |
| Equipment             | cnc machining center/automatic lathe                                                                                           |
| Finish                | Matt/anodized/Polish                                                                                                           |
| Application           | mechanical industry                                                                                                            |
| Service               | Customized OEM Services                                                                                                        |