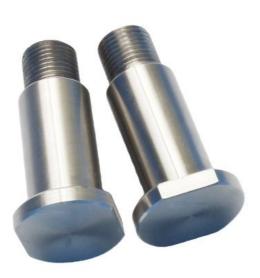

## More Images

## Specification

| Item Name             | OEM Precision Parts 3D Model CNC Machining Aluminum<br>Steel Fabrication Services for Car Parts Stainless Brass Metal<br>Mater |
|-----------------------|--------------------------------------------------------------------------------------------------------------------------------|
| CNC Machining or Not  | Cnc Machining                                                                                                                  |
| Material Capabilities | Aluminum, Brass, Bronze, Copper, Hardened Metals,<br>Precious Metals, Stainless steel, Steel Alloys, As your request           |
| Place of Origin       | China                                                                                                                          |
| Model Number          | Turning Machining                                                                                                              |
| Keyword               | cnc machining precision parts                                                                                                  |
| Process               | cnc turning /cnc machining/cnc milling /lathe turning                                                                          |
| Material              | stainless steel/aluminum/brasss                                                                                                |
| Surface treatment     | Powder coating, electroplating, oxide, anodization                                                                             |
| Drawing Format        | STEP/3D/2D /PDF /Drawing                                                                                                       |
| Tolerance             | precise cnc parts 0.01-0.02mm                                                                                                  |
| Equipment             | cnc machining center/automatic lathe                                                                                           |
| Finish                | Matt/anodized/Polish                                                                                                           |
| Application           | mechanical industry                                                                                                            |
| Service               | Customized OEM Services                                                                                                        |