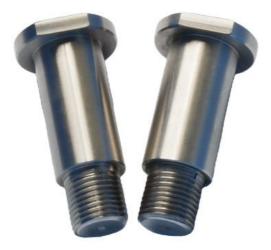

## More Images

## Specification

| Item Name             | OEM Precision Parts 3D Model CNC Machining Aluminum<br>Steel Fabrication Services for Car Parts Stainless Brass Metal<br>Mater |
|-----------------------|--------------------------------------------------------------------------------------------------------------------------------|
| CNC Machining or Not  | Cnc Machining                                                                                                                  |
| Material Capabilities | Aluminum, Brass, Bronze, Copper, Hardened Metals,<br>Precious Metals, Stainless steel, Steel Alloys, As your request           |
| Place of Origin       | China                                                                                                                          |
| Model Number          | Turning Machining                                                                                                              |
| Keyword               | cnc machining precision parts                                                                                                  |
| Process               | cnc turning /cnc machining/cnc milling /lathe turning                                                                          |
| Material              | stainless steel/aluminum/brasss                                                                                                |
| Surface treatment     | Powder coating, electroplating, oxide, anodization                                                                             |
| Drawing Format        | STEP/3D/2D /PDF /Drawing                                                                                                       |
| Tolerance             | precise cnc parts 0.01-0.02mm                                                                                                  |
| Equipment             | cnc machining center/automatic lathe                                                                                           |
| Finish                | Matt/anodized/Polish                                                                                                           |
| Application           | mechanical industry                                                                                                            |
| Service               | Customized OEM Services                                                                                                        |