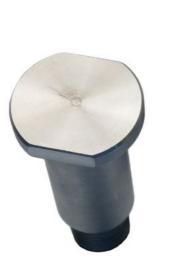

## More Images

## Specification

| Item Name             | OEM Precision Parts 3D Model CNC Machining Aluminum<br>Steel Fabrication Services for Car Parts Stainless Brass Metal<br>Mater |
|-----------------------|--------------------------------------------------------------------------------------------------------------------------------|
| CNC Machining or Not  | Cnc Machining                                                                                                                  |
| Material Capabilities | Aluminum, Brass, Bronze, Copper, Hardened Metals,<br>Precious Metals, Stainless steel, Steel Alloys, As your request           |
| Place of Origin       | China                                                                                                                          |
| Model Number          | Turning Machining                                                                                                              |
| Keyword               | cnc machining precision parts                                                                                                  |
| Process               | cnc turning /cnc machining/cnc milling /lathe turning                                                                          |
| Material              | stainless steel/aluminum/brasss                                                                                                |
| Surface treatment     | Powder coating, electroplating, oxide, anodization                                                                             |
| Drawing Format        | STEP/3D/2D /PDF /Drawing                                                                                                       |
| Tolerance             | precise cnc parts 0.01-0.02mm                                                                                                  |
| Equipment             | cnc machining center/automatic lathe                                                                                           |
| Finish                | Matt/anodized/Polish                                                                                                           |
| Application           | mechanical industry                                                                                                            |
| Service               | Customized OEM Services                                                                                                        |