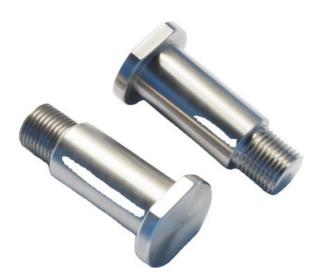

## More Images

## Specification

| Item Name             | OEM Precision Parts 3D Model CNC Machining Aluminum<br>Steel Fabrication Services for Car Parts Stainless Brass Metal<br>Mater |
|-----------------------|--------------------------------------------------------------------------------------------------------------------------------|
| CNC Machining or Not  | Cnc Machining                                                                                                                  |
| Material Capabilities | Aluminum, Brass, Bronze, Copper, Hardened Metals,<br>Precious Metals, Stainless steel, Steel Alloys, As your request           |
| Place of Origin       | China                                                                                                                          |
| Model Number          | Turning Machining                                                                                                              |
| Keyword               | cnc machining precision parts                                                                                                  |
| Process               | cnc turning /cnc machining/cnc milling /lathe turning                                                                          |
| Material              | stainless steel/aluminum/brasss                                                                                                |
| Surface treatment     | Powder coating, electroplating, oxide, anodization                                                                             |
| Drawing Format        | STEP/3D/2D /PDF /Drawing                                                                                                       |
| Tolerance             | precise cnc parts 0.01-0.02mm                                                                                                  |
| Equipment             | cnc machining center/automatic lathe                                                                                           |
| Finish                | Matt/anodized/Polish                                                                                                           |
| Application           | mechanical industry                                                                                                            |
| Service               | Customized OEM Services                                                                                                        |