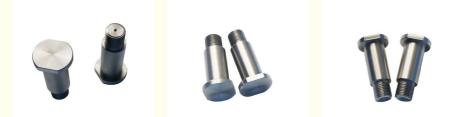

## More Images

## Specification

| Item Name             | OEM Precision Parts 3D Model CNC Machining Aluminum<br>Steel Fabrication Services for Car Parts Stainless Brass Metal<br>Mater |
|-----------------------|--------------------------------------------------------------------------------------------------------------------------------|
| CNC Machining or Not  | Cnc Machining                                                                                                                  |
| Material Capabilities | Aluminum, Brass, Bronze, Copper, Hardened Metals,<br>Precious Metals, Stainless steel, Steel Alloys, As your request           |
| Place of Origin       | China                                                                                                                          |
| Model Number          | Turning Machining                                                                                                              |
| Keyword               | cnc machining precision parts                                                                                                  |
| Process               | cnc turning /cnc machining/cnc milling /lathe turning                                                                          |
| Material              | stainless steel/aluminum/brasss                                                                                                |
| Surface treatment     | Powder coating, electroplating, oxide, anodization                                                                             |
| Drawing Format        | STEP/3D/2D /PDF /Drawing                                                                                                       |
| Tolerance             | precise cnc parts 0.01-0.02mm                                                                                                  |
| Equipment             | cnc machining center/automatic lathe                                                                                           |
| Finish                | Matt/anodized/Polish                                                                                                           |
| Application           | mechanical industry                                                                                                            |
| Service               | Customized OEM Services                                                                                                        |