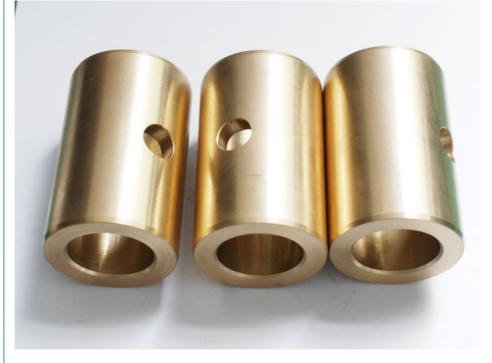

|
| Tolerance             | precise cnc parts 0.01-0.02mm                                                                                                  |
| Equipment             | cnc machining center/automatic lathe                                                                                           |
| Finish                | Matt/anodized/Polish                                                                                                           |
| Application           | mechanical industry                                                                                                            |
| Service               | Customized OEM Services                                                                                                        |







## Key word:

stamping steel parts auto stamping parts sheet metal stamping parts metal parts stamping stamping sheet metal parts aluminum stamping parts sheet metal parts 3 metal welding parts 0 sheet metal fabrication 6 sheet metal stamping parts 1 stamping sheet metal parts 1 sheet metal enclosure fabrication 2 precision sheet metal 5 precision sheet metal fabrication 3

## **Related Product:**





## **Company Profile:**

#### About us:

Guangzhou Riyi Metal Products Co., Ltd. is a professional manufacturer specializing in the production of enclosures, cabinets, racks, and various automated equipment sheet metal processing. Our main products: Precision Sheet Metal Fabrication Parts, Sheet Metal Enclosure Fabrication, CNC Machining Parts, Injection Molding Parts, Die Casting Part