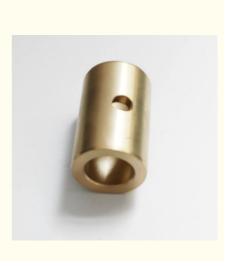

# Precision Bending Sheet Metal Parts Stainless Steel Aluminium Anodized Industrial Use

## **Basic Information**

- Place of Origin:
- Brand Name:
- Certification:
- Model Number:
- Minimum Order Quantity: 10pcs
- Price:
- Packaging Details:
- Delivery Time:
- Payment Terms: T/T
- Supply Ability:



## **Product Specification**

- Acceptable:
- Design:
- Drawing:
- Processing Method:
- The Tolerance:
- Keyword:
- Oem Service:
- Samples:
- Casting Process:
- Surface Finish:
- Cavity:
- Durability:
- Original Hardness:
- Diameter:

- 2D +3D Drawing/ Scan Samples CNC Turning, CNC Milling, CNC Grinding, Etc. + -0.01mm
- Polishing Stainless Steel CNC Parts
- Acceptable

China

RIYI

RY8000

0.5-10

5-15days

10000

OEM/ODM

Customized

CCC CE, UL, SAA,

International standard cartoon

- Feasible
- Gravity Casting
- Anodized, Powder Coating
- Single
- Long-lasting
- HRC35-42
- 0.325inch, 0.13inch



## More Images



## Product Description:

Our main products: Precision Sheet Metal Fabrication Parts, Sheet Metal Enclosure Fabrication, CNC Machining Parts, Injection Molding Parts, Die Cast