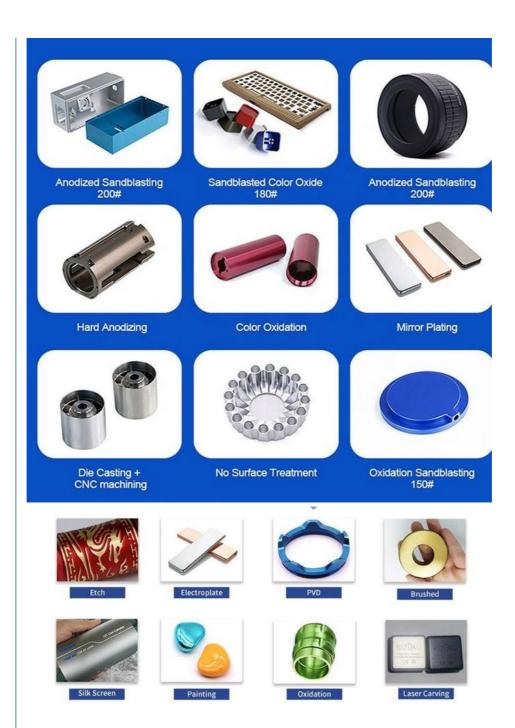

Oem Service: Acceptable
 Samples: Feasible
 Casting Process: Gravity Casting

Surface Finish:
 Anodized, Powder Coating

Cavity: SingleDurability: Long-lastingOriginal Hardness: HRC35-42

• Diameter: 0.325inch, 0.13inch

# Specification

| Item Name             | Customized Oem High Precision Stainless Steel Casting Forging Cnc Machining Casting Parts Die Casting Pump Parts Service |
|-----------------------|--------------------------------------------------------------------------------------------------------------------------|
| CNC Machining or Not  | Cnc Machining                                                                                                            |
| Material Capabilities | Aluminum, Brass, Bronze, Copper, Hardened Metals, Precious Metals, Stainless steel, Steel Alloys, As your request        |
| Place of Origin       | China                                                                                                                    |
| Model Number          | Turning Machining                                                                                                        |
| Keyword               | cnc machining precision parts                                                                                            |
| Process               | cnc turning /cnc machining/cnc milling /lathe turning                                                                    |
| Material              | stainless steel/aluminum/brasss                                                                                          |
| Surface treatment     | Powder coating, electroplating, oxide, anodization                                                                       |
| Drawing Format        | STEP/3D/2D /PDF /Drawing                                                                                                 |
| Tolerance             | precise cnc parts 0.01-0.02mm                                                                                            |
| Equipment             | cnc machining center/automatic lathe                                                                                     |
| Finish                | Matt/anodized/Polish                                                                                                     |
| Application           | mechanical industry                                                                                                      |
| Service               | Customized OEM Services                                                                                                  |