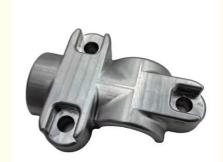

# CNC Machining Stainless Steel Casting Forging Parts Die Casting Pump Parts Service

## **Basic Information**

Place of Origin: ChinaBrand Name: RIYI

Certification: CCC CE, UL, SAA,

Model Number: RY8000Minimum Order Quantity: 10pcsPrice: 0.5-10

Packaging Details: International standard cartoon

Delivery Time: 5-15days
Payment Terms: T/T
Supply Ability: 10000



# **Product Specification**

Acceptable: OEM/ODMDesign: Customized

• Drawing: 2D +3D Drawing/ Scan Samples

Processing Method: CNC Turning, CNC Milling, CNC Grinding,

Etc.

• The Tolerance: + -0.01mm

Keyword: Polishing Stainless Steel CNC Parts

Oem Service: Acceptable
 Samples: Feasible
 Casting Process: Gravity Casting

Surface Finish:
 Anodized, Powder Coating

Cavity: SingleDurability: Long-lastingOriginal Hardness: HRC35-42

• Diameter: 0.325inch, 0.13inch



# More Images





# **Product Description**

# **Product Description:**

Our main products: Precision Sheet Metal Fabrication Parts, Sheet Metal Enclosure Fabrication, CNC Machining Parts, Injection Molding Parts,, Die Casting Parts, Sheet Metal Welding Parts, Sheet Metal Bending Parts, Metal Laser Cutting Parts, CNC Turnin