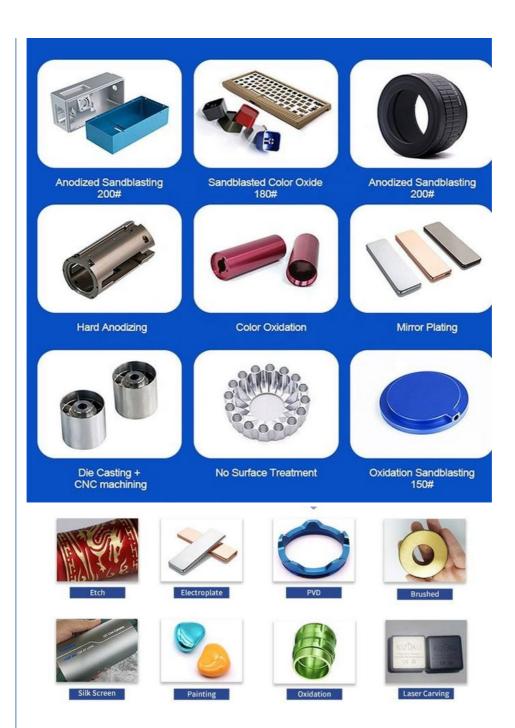

Oem Service: Acceptable
 Samples: Feasible
 Casting Process: Gravity Casting

Surface Finish:
 Anodized, Powder Coating

Cavity: SingleDurability: Long-lastingOriginal Hardness: HRC35-42

• Diameter: 0.325inch, 0.13inch

# Specification

| Item Name             | Fastening CNC Machining Part Steel Fabrication Service screw nuts parts pin with thread inside                       |
|-----------------------|----------------------------------------------------------------------------------------------------------------------|
| CNC Machining or Not  | Cnc Machining                                                                                                        |
| Material Capabilities | Aluminum, Brass, Bronze, Copper, Hardened Metals,<br>Precious Metals, Stainless steel, Steel Alloys, As your request |
| Place of Origin       | China                                                                                                                |
| Model Number          | Turning Machining                                                                                                    |
| Keyword               | cnc machining precision parts                                                                                        |
| Process               | cnc turning /cnc machining/cnc milling /lathe turning                                                                |
| Material              | stainless steel/aluminum/brasss                                                                                      |
| Surface treatment     | Powder coating, electroplating, oxide, anodization                                                                   |
| Drawing Format        | STEP/3D/2D /PDF /Drawing                                                                                             |
| Tolerance             | precise cnc parts 0.01-0.02mm                                                                                        |
| Equipment             | cnc machining center/automatic lathe                                                                                 |
| Finish                | Matt/anodized/Polish                                                                                                 |
| Application           | mechanical industry                                                                                                  |
| Service               | Customized OEM Services                                                                                              |
|                       |                                                                                                                      |