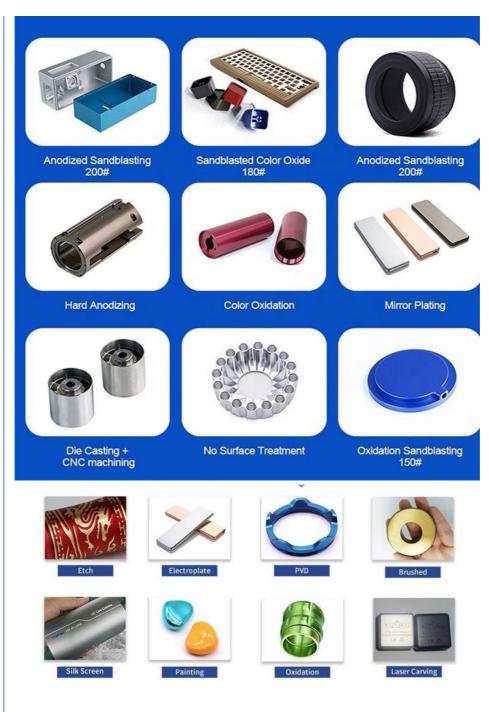

## Specification

| Item Name             | Fastening fasteners parts machining part Steel Fabrication<br>Service screw parts for automation assembly            |  |  |  |  |
|-----------------------|----------------------------------------------------------------------------------------------------------------------|--|--|--|--|
| CNC Machining or Not  | Cnc Machining                                                                                                        |  |  |  |  |
| Material Capabilities | Aluminum, Brass, Bronze, Copper, Hardened Metals,<br>Precious Metals, Stainless steel, Steel Alloys, As your request |  |  |  |  |
| Place of Origin       | China                                                                                                                |  |  |  |  |
| Model Number          | Turning Machining                                                                                                    |  |  |  |  |
| Keyword               | cnc machining precision parts                                                                                        |  |  |  |  |
| Process               | cnc turning /cnc machining/cnc milling /lathe turning                                                                |  |  |  |  |
| Material              | stainless steel/aluminum/brasss                                                                                      |  |  |  |  |
| Surface treatment     | Powder coating, electroplating, oxide, anodization                                                                   |  |  |  |  |
| Drawing Format        | STEP/3D/2D /PDF /Drawing                                                                                             |  |  |  |  |
| Tolerance             | precise cnc parts 0.01-0.02mm                                                                                        |  |  |  |  |
| Equipment             | cnc machining center/automatic lathe                                                                                 |  |  |  |  |
| Finish                | Matt/anodized/Polish                                                                                                 |  |  |  |  |
| Application           | mechanical industry                                                                                                  |  |  |  |  |
| Service               | Customized OEM Services                                                                                              |  |  |  |  |