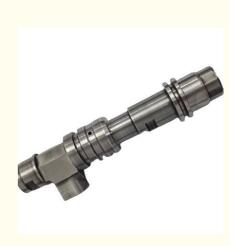

# CNC Machining Fastening Parts Including Drilling Rapid Prototyping Wire EDM Broaching

## **Basic Information**

- Place of Origin:
- Brand Name:
- Certification:
- Model Number:
- Minimum Order Quantity: 10pcs

China RIYI

RY8000

0.5-10

5-15days

10000

CCC CE, UL, SAA,

International standard cartoon

- Price:
- Packaging Details:
- Delivery Time:
- Payment Terms: T/T
- Supply Ability:



## **Product Specification**

| Acceptable:                          | OEM/ODM                                                                                                                         |
|--------------------------------------|---------------------------------------------------------------------------------------------------------------------------------|
| • Design:                            | Customized                                                                                                                      |
| <ul> <li>Drawing:</li> </ul>         | 2D +3D Drawing/ Scan Samples                                                                                                    |
| Processing Method:                   | CNC Turning, CNC Milling, CNC Grinding, Etc