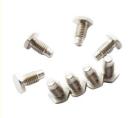

|
| <ul> <li>Casting Process:</li> </ul> | Gravity Casting                                                                                                                 |
| <ul> <li>Surface Finish:</li> </ul>  | Anodized, Powder Coating                                                                                                        |
| Cavity:                              | Single                                                                                                                          |
| <ul> <li>Durability:</li> </ul>      | Long-lasting                                                                                                                    |



## More Images



Our Product Introduction

### Product Description:

Our main products: Precision Sheet Metal Fabrication Parts, Sheet Metal Enclosure Fabrication, CNC Machining Parts, Injection Molding Parts, Die Casting Parts, Sheet Metal Welding Parts, Sheet Metal Bending Parts, Metal Laser Cutting Parts, CNC Turning Parts, CNC Milling Parts, Powder Coating Parts, Custom Metal Fabrication

## Specification

| Item Name             | CNC Machining Fastening Parts Various Types Including<br>Drilling Rapid Prototyping Wire EDM Micro Machining<br>Broaching Lase |  |  |  |  |
|-----------------------|--------------------------------------------------------------------------------------------------------------------------------|--|--|--|--|
| CNC Machining or Not  | Cnc Machining