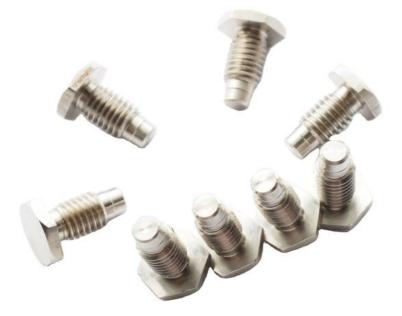

c parts 0.01-0.02mm                                                                                                  |  |  |  |  |
| Equipment             | cnc machining center/automatic lathe                                                                                           |  |  |  |  |
| Finish                | Matt/anodized/Polish                                                                                                           |  |  |  |  |
| Application           | mechanical industry                                                                                                            |  |  |  |  |
| Service               | Customized OEM Services                                                                                                        |  |  |  |  |





Key word: stamping steel parts auto stamping parts sheet metal stamping parts metal parts stamping stamping sheet metal parts aluminum stamping parts sheet metal parts 3 metal welding parts 0 sheet metal fabrication 6 sheet metal stamping parts 1 stamping sheet metal parts 1 sheet metal enclosure fabrication 2 precision sheet metal 5 precision sheet metal fabrication 3 laser cutting parts 1 cnc machining parts







### **Company Profile:**

#### About us:

Guangzhou Riyi Metal Products Co., Ltd. is a professional manufacturer specializing in the production of enclosures, cabinets, racks, and various automated equipment sheet metal processing. Our main products: Precision Sheet Metal Fabrication Parts, Sheet Metal Enclosure Fabrication, CNC Machining Parts, Injection Molding Parts, Di