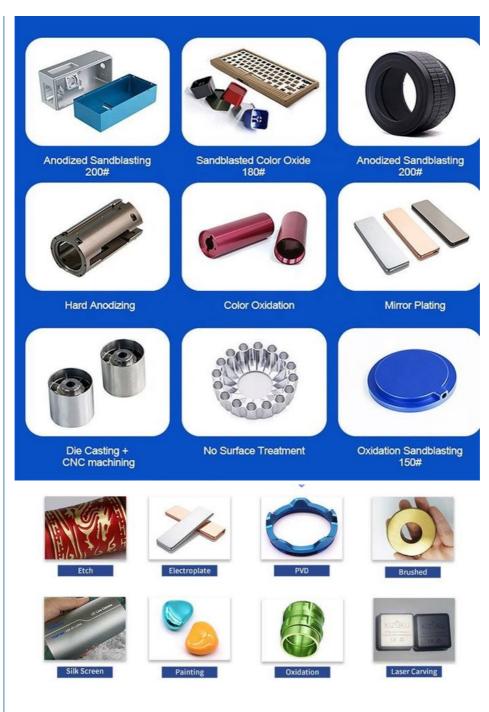

## Specification

| Item Name             | CNC Machining Fastening Parts Various Types Including<br>Drilling Rapid Prototyping Wire EDM Micro Machining<br>Broaching Lase |  |  |  |  |
|-----------------------|--------------------------------------------------------------------------------------------------------------------------------|--|--|--|--|
| CNC Machining or Not  | Cnc Machining                                                                                                                  |  |  |  |  |
| Material Capabilities | Aluminum, Brass, Bronze, Copper, Hardened Metals,<br>Precious Metals, Stainless steel, Steel Alloys, As your request           |  |  |  |  |
| Place of Origin       | China                                                                                                                          |  |  |  |  |
| Model Number          | Turning Machining                                                                                                              |  |  |  |  |
| Keyword               | cnc machining precision parts                                                                                                  |  |  |  |  |
| Process               | cnc turning /cnc machining/cnc milling /lathe turning                                                                          |  |  |  |  |
| Material              | stainless steel/aluminum/brasss                                                                                                |  |  |  |  |
| Surface treatment     | Powder coating, electroplating, oxide, anodization                                                                             |  |  |  |  |
| Drawing Format        | STEP/3D/2D /PDF /Drawing                                                                                                       |  |  |  |  |
| Tolerance             | precise cnc parts 0.01-0.02mm                                                                                                  |  |  |  |  |
| Equipment             | cnc machining center/automatic lathe                                                                                           |  |  |  |  |
| Finish                | Matt/anodized/Polish                                                                                                           |  |  |  |  |
| Application           | mechanical industry                                                                                                            |  |  |  |  |
| Service               | Customized OEM Services                                                                                                        |  |  |  |  |