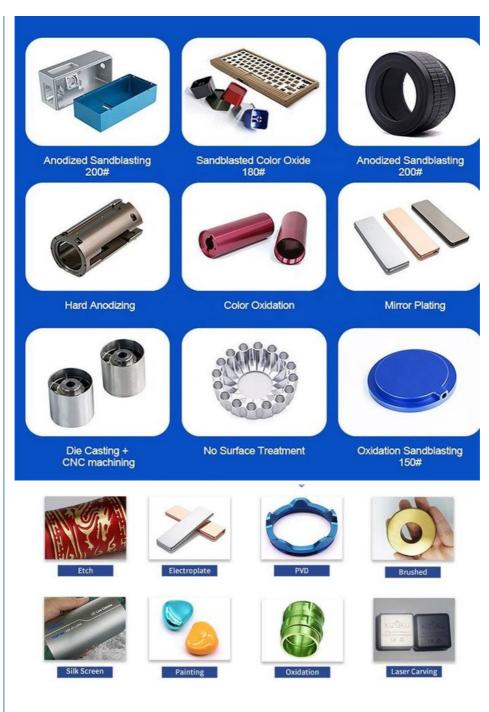

## Specification

| Item Name             | CNC Machining Fastening Parts Steel Fabrication Service for<br>Automation Includes Laser Machining Screw Nuts        |  |  |  |  |
|-----------------------|----------------------------------------------------------------------------------------------------------------------|--|--|--|--|
| CNC Machining or Not  | Cnc Machining                                                                                                        |  |  |  |  |
| Material Capabilities | Aluminum, Brass, Bronze, Copper, Hardened Metals,<br>Precious Metals, Stainless steel, Steel Alloys, As your request |  |  |  |  |
| Place of Origin       | China                                                                                                                |  |  |  |  |
| Model Number          | Turning Machining                                                                                                    |  |  |  |  |
| Keyword               | cnc machining precision parts                                                                                        |  |  |  |  |
| Process               | cnc turning /cnc machining/cnc milling /lathe turning                                                                |  |  |  |  |
| Material              | stainless steel/aluminum/brasss                                                                                      |  |  |  |  |
| Surface treatment     | Powder coating, electroplating, oxide, anodization                                                                   |  |  |  |  |
| Drawing Format        | STEP/3D/2D /PDF /Drawing                                                                                             |  |  |  |  |
| Tolerance             | precise cnc parts 0.01-0.02mm                                                                                        |  |  |  |  |
| Equipment             | cnc machining center/automatic lathe                                                                                 |  |  |  |  |
| Finish                | Matt/anodized/Polish                                                                                                 |  |  |  |  |
| Application           | mechanical industry                                                                                                  |  |  |  |  |
| Service               | Customized OEM Services                                                                                              |  |  |  |  |