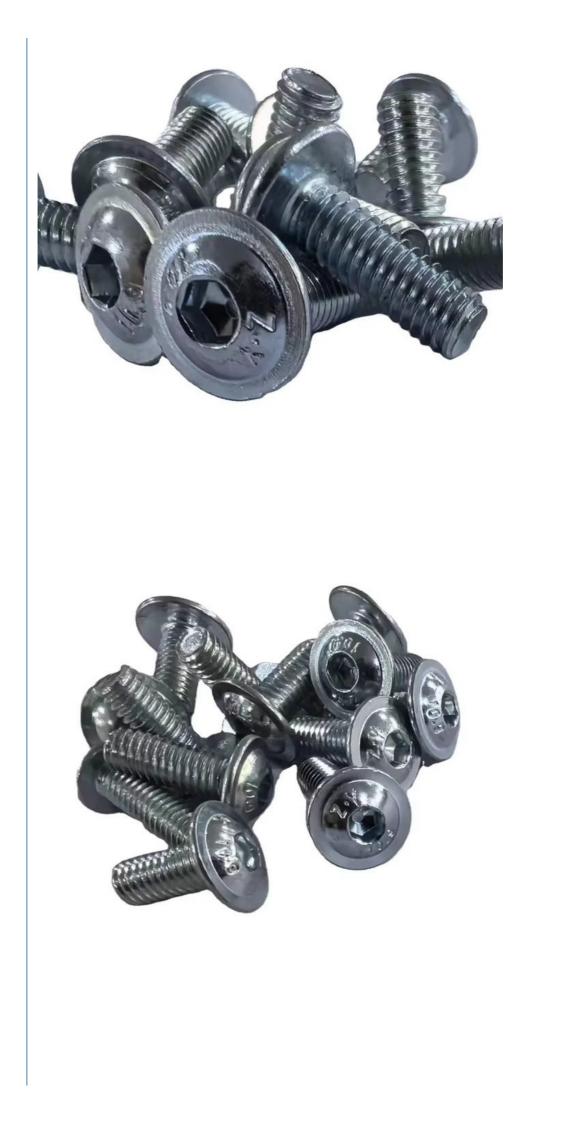

## More Images

# Fastening Parts CNC Machining Parts Sheet Metal Screws For Automation