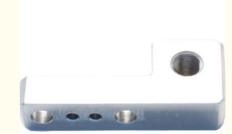

Prototype Milling Machining Parts For Medical

### **Basic Information**

Place of Origin: ChinaBrand Name: RIYI

Certification: CCC CE, UL, SAA,

Model Number: RY8000Minimum Order Quantity: 10pcsPrice: 0.5-10

Packaging Details: International standard cartoon

Delivery Time: 5-15days
Payment Terms: T/T
Supply Ability: 10000



# **Product Specification**

Acceptable: OEM/ODMDesign: Customized

• Drawing: 2D +3D Drawing/ Scan Samples

Processing Method: CNC Turning, CNC Milling, CNC Grinding,

Etc.

• The Tolerance: + -0.01mm

Keyword: Polishing Stainless Steel CNC Parts

Oem Service: Acceptable
 Samples: Feasible
 Casting Process: Gravity Casting

Surface Finish:
 Anodized, Powder Coating

Cavity: SingleDurability: Long-lastingOriginal Hardness: HRC35-42

• Diameter: 0.325inch, 0.13inch



# More Images









### **Product Description**

### **Product Description:**

Our main products: Precision Sheet Metal Fabrication Parts, Sheet Metal Enclosure Fabrication, CNC Machining Parts, Injection Molding Parts,, Die Casting Parts, Sheet Metal Welding Parts, Sheet Metal Bending Parts, Metal Laser Cutting Parts, CNC Turning Parts, CNC Milling Parts, Powder Coating Parts, Custom Metal Fabrication

# Specification

| Item Name             | oem cnc parts customized non-standard metal prototype machining part milling oem small manufacture machining for medical |
|-----------------------|--------------------------------------------------------------------------------------------------------------------------|
| CNC Machining or Not  | Cnc Machining