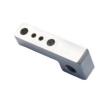

hining Parts For Medical

### **Basic Information**

Place of Origin: ChinaBrand Name: RIYI

Certification: CCC CE, UL, SAA,

Model Number: RY8000Minimum Order Quantity: 10pcsPrice: 0.5-10

Packaging Details: International standard cartoon

Delivery Time: 5-15days
Payment Terms: T/T
Supply Ability: 10000



# **Product Specification**

Acceptable: OEM/ODMDesign: Customized

• Drawing: 2D +3D Drawing/ Scan Samples

Processing Method: CNC Turning, CNC Milling, CNC Grinding,

Etc.

• The Tolerance: + -0.01mm

Keyword: Polishing Stainless Steel CNC Parts

Oem Service: Acceptable
 Samples: Feasible
 Casting Process: Gravity Casting

Surface Finish:
 Anodized, Powder Coating

Cavity: SingleDurability: Long-lastingOriginal Hardness: HRC35-42

• Diameter: 0.325inch, 0.13inch



# More Images









### **Product Description**

### **Product Description:**

Our main products: Precision Sheet Metal Fabrication Parts, Sheet Metal Enclosure Fabrication, CNC Machining Parts, Injection Molding Parts,, Die Casting Parts, Sheet Metal Welding Parts, Sheet Metal Bending Parts, Metal Laser Cutting Parts, CNC Turning Parts, CNC Milling Parts, Powder Coating Parts, Custom Metal Fabrication

# Specification

| Item Name             | oem cnc parts customized non-standard metal prototype machining part milling oem small manufacture machining for medical |
|-----------------------|--------------------------------------------------------------------------------------------------------------------------|
| CNC Machining or Not  | Cnc Machining