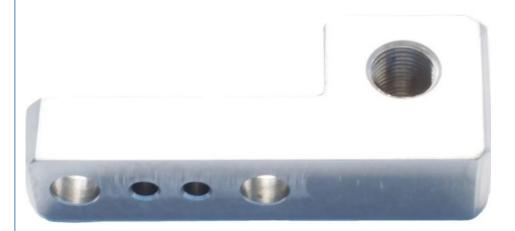

# More Images

# **Product Specification**

Acceptable: OEM/ODMDesign: Customized

• Drawing: 2D +3D Drawing/ Scan Samples

Processing Method: CNC Turning, CNC Milling, CNC Grinding,

Etc.

• The Tolerance: + -0.01mm

Keyword: Polishing Stainless Steel CNC Parts

Oem Service: Acceptable
 Samples: Feasible
 Casting Process: Gravity Casting

Surface Finish:
 Anodized, Powder Coating

Cavity: SingleDurability: Long-lastingOriginal Hardness: HRC35-42

• Diameter: 0.325inch, 0.13inch