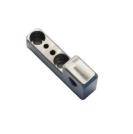

ning Parts For Medical

### **Basic Information**

Place of Origin: ChinaBrand Name: RIYI

Certification: CCC CE, UL, SAA,

Model Number: RY8000Minimum Order Quantity: 10pcsPrice: 0.5-10

Packaging Details: International standard cartoon

Delivery Time: 5-15days
Payment Terms: T/T
Supply Ability: 10000



# **Product Specification**

Acceptable: OEM/ODMDesign: Customized

• Drawing: 2D +3D Drawing/ Scan Samples

Processing Method: CNC Turning, CNC Milling, CNC Grinding,

Etc.

• The Tolerance: + -0.01mm

Keyword: Polishing Stainless Steel CNC Parts

Oem Service: Acceptable
 Samples: Feasible
 Casting Process: Gravity Casting

Surface Finish:
 Anodized, Powder Coating

Cavity: SingleDurability: Long-lastingOriginal Hardness: HRC35-42

• Diameter: 0.325inch, 0.13inch



# More Images









### **Product Description**

### **Product Description:**

Our main products: Precision Sheet Metal Fabrication Parts, Sheet Metal Enclosure Fabrication, CNC Machining Parts, Injection Molding Parts,, Die Casting Parts, Sheet Metal Welding Parts, Sheet Metal Bending Parts, Metal Laser Cutting Parts, CNC Turning Parts, CNC Milling Parts, Powder Coating Parts, Custom Metal Fabrication

# Specification

| Item Name             | oem cnc parts customized non-standard metal prototype machining part milling oem small manufacture machining for medical |
|-----------------------|--------------------------------------------------------------------------------------------------------------------------|
| CNC Machining or Not  | Cnc Machining