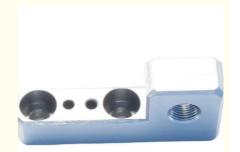

# Customized CNC Batch Production Metal Prototype Milling Machining Parts For Medical

### **Basic Information**

Place of Origin: ChinaBrand Name: RIYI

Certification: CCC CE, UL, SAA,

Model Number: RY8000Minimum Order Quantity: 10pcsPrice: 0.5-10

Packaging Details: International standard cartoon

Delivery Time: 5-15days
Payment Terms: T/T
Supply Ability: 10000



# **Product Specification**

Acceptable: OEM/ODMDesign: Customized

• Drawing: 2D +3D Drawing/ Scan Samples

Processing Method: CNC Turning, CNC Milling, CNC Grinding,

Etc.

• The Tolerance: + -0.01mm

Keyword: Polishing Stainless Steel CNC Parts

Oem Service: Acceptable
 Samples: Feasible
 Casting Process: Gravity Casting

Surface Finish:
 Anodized, Powder Coating

Cavity: SingleDurability: Long-lastingOriginal Hardness: HRC35-42

• Diameter: 0.325inch, 0.13inch



# More Images









### **Product Description**

### **Product Description:**

Our main products: Precision Sheet Metal Fabrication Parts, Sheet Metal Enclosure Fabrication, CNC Machining Parts, Injection Molding Parts,, Die Casting Parts, Sheet Metal Welding Parts, Sheet Metal Bending Parts, Metal Laser Cutting Parts, CN