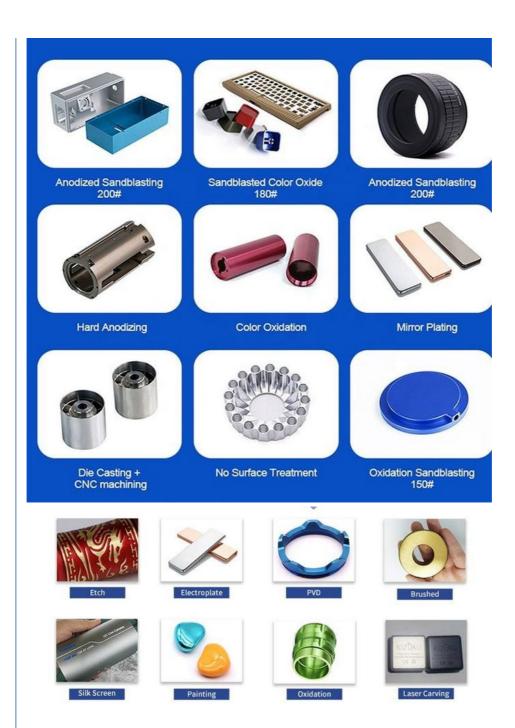

# **Product Specification**

Acceptable: OEM/ODMDesign: Customized

• Drawing: 2D +3D Drawing/ Scan Samples

Processing Method: CNC Turning, CNC Milling, CNC Grinding,

Etc.

• The Tolerance: + -0.01mm

Keyword: Polishing Stainless Steel CNC Parts

Oem Service: Acceptable
 Samples: Feasible
 Casting Process: Gravity Casting

Surface Finish:
 Anodized, Powder Coating

Cavity: SingleDurability: Long-lastingOriginal Hardness: HRC35-42

• Diameter: 0.325inch, 0.13inch

# Specification

| Item Name             | oem cnc parts customized non-standard metal prototype machining part milling oem small manufacture machining for medical |
|-----------------------|--------------------------------------------------------------------------------------------------------------------------|
| CNC Machining or Not  | Cnc Machining                                                                                                            |
| Material Capabilities | Aluminum, Brass, Bronze, Copper, Hardened Metals,<br>Precious Metals, Stainless steel, Steel Alloys, As your request     |
| Place of Origin       | China                                                                                                                    |
| Model Number          | Turning Machining                                                                                                        |
| Keyword               | cnc machining precision parts                                                                                            |
| Process               | cnc turning /cnc machining/cnc milling /lathe turning                                                                    |
| Material              | stainless steel/aluminum/brasss                                                                                          |
| Surface treatment     | Powder coating, electroplating, oxide, anodization                                                                       |
| Drawing Format        | STEP/3D/2D /PDF /Drawing                                                                                                 |
| Tolerance             | precise cnc parts 0.01-0.02mm                                                                                            |
| Equipment             | cnc machining center/automatic lathe                                                                                     |
| Finish                | Matt/anodized/Polish                                                                                                     |
| Application           | mechanical industry                                                                                                      |
| Service               | Customized OEM Services                                                                                                  |
|                       |                                                                                                                          |