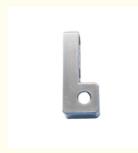

Machining Parts For Medical

### **Basic Information**

Place of Origin: ChinaBrand Name: RIYI

Certification: CCC CE, UL, SAA,

Model Number: RY8000Minimum Order Quantity: 10pcsPrice: 0.5-10

Packaging Details: International standard cartoon

Delivery Time: 5-15days
Payment Terms: T/T
Supply Ability: 10000



# **Product Specification**

Acceptable: OEM/ODMDesign: Customized

• Drawing: 2D +3D Drawing/ Scan Samples

Processing Method: CNC Turning, CNC Milling, CNC Grinding,

Etc.

• The Tolerance: + -0.01mm

Keyword: Polishing Stainless Steel CNC Parts

Oem Service: Acceptable
 Samples: Feasible
 Casting Process: Gravity Casting

Surface Finish:
 Anodized, Powder Coating

Cavity: SingleDurability: Long-lastingOriginal Hardness: HRC35-42

• Diameter: 0.325inch, 0.13inch



# More Images









### **Product Description**

### **Product Description:**

Our main products: Precision Sheet Metal Fabrication Parts, Sheet Metal Enclosure Fabrication, CNC Machining Parts, Injection Molding Parts,, Die Casting Parts, Sheet Metal Welding Parts, Sheet Metal Bending Parts, Metal Laser Cutting Parts, CNC Turning Parts, CNC Milling Parts, Powder Coating Parts, Custom Metal Fabrication

# Specification

| Item Name             | oem cnc parts customized non-standard metal prototype machining part milling oem small manufacture machining for medical |
|-----------------------|--------------------------------------------------------------------------------------------------------------------------|
| CNC Machining or Not  | Cnc Machining