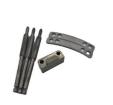

Steel Brass Aluminum

## **Basic Information**

Place of Origin: ChinaBrand Name: RIYI

Certification: CCC CE, UL, SAA,

Model Number: RY8000Minimum Order Quantity: 10pcsPrice: 0.5-10

Packaging Details: International standard cartoon

Delivery Time: 5-15days
Payment Terms: T/T
Supply Ability: 10000



# **Product Specification**

Acceptable: OEM/ODMDesign: Customized

• Drawing: 2D +3D Drawing/ Scan Samples

• Processing Method: CNC Turning, CNC Milling, CNC Grinding,

Etc.

• The Tolerance: + -0.01mm

Keyword: Polishing Stainless Steel CNC Parts

Oem Service: Acceptable
 Samples: Feasible
 Casting Process: Gravity Casting

Surface Finish:
 Anodized, Powder Coating

Cavity: SingleDurability: Long-lastingOriginal Hardness: HRC35-42

• Diameter: 0.325inch, 0.13inch



# More Images









# Product Description

# **Product Description:**

Our main products: Precision Sheet Metal Fabrication Parts, Sheet Metal Enclosure Fabrication, CNC Machining Parts, Injection Molding Parts,, Die Casting Parts, Sheet Metal Welding Parts, Sheet Metal Bending Parts, Metal Laser Cutting Parts, CNC Turning Parts, CNC Milling Parts, Powder Coating Parts, Custom Metal Fabrication

# Specification

| Item Name  Small Scale OEM 5 Axis CNC Milling Services Stainless & Brass Material Inspection & Quality Control by Manufacture  CNC Machining or Not  Cnc Machining  Material Capabilities  Aluminum, Brass, Bronze, Copper, Hardened Metals, Precious Metals, Stainless steel, Steel Alloys, As your request  Place of Origin  China  Model Number  Turning Machining  Keyword  cnc machining precision parts  P