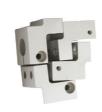

less Steel Brass Aluminum

## **Basic Information**

Place of Origin: ChinaBrand Name: RIYI

Certification: CCC CE, UL, SAA,

Model Number: RY8000Minimum Order Quantity: 10pcsPrice: 0.5-10

Packaging Details: International standard cartoon

Delivery Time: 5-15days
Payment Terms: T/T
Supply Ability: 10000



# **Product Specification**

Acceptable: OEM/ODMDesign: Customized

• Drawing: 2D +3D Drawing/ Scan Samples

• Processing Method: CNC Turning, CNC Milling, CNC Grinding,

Etc.

• The Tolerance: + -0.01mm

Keyword: Polishing Stainless Steel CNC Parts

Oem Service: Acceptable
 Samples: Feasible
 Casting Process: Gravity Casting

Surface Finish:
 Anodized, Powder Coating

Cavity: SingleDurability: Long-lastingOriginal Hardness: HRC35-42

• Diameter: 0.325inch, 0.13inch



# More Images









# Product Description

# **Product Description:**

Our main products: Precision Sheet Metal Fabrication Parts, Sheet Metal Enclosure Fabrication, CNC Machining Parts, Injection Molding Parts,, Die Casting Parts, Sheet Metal Welding Parts, Sheet Metal Bending Parts, Metal Laser Cutting Parts, CNC Turning Parts, CNC Milling Parts, Powder Coating Parts, Custom Metal Fabrication

# Specification

| Item Name  Small Scale OEM 5 Axis CNC Milling Services Stainless & Brass Material Inspection & Quality Control by Manufacture  CNC Machining or Not  Cnc Machining  Material Capabilities  Aluminum, Brass, Bronze, Copper, Hardened Metals, Precious Metals, Stainless steel, Steel Alloys, As your request  Place of Origin  China  Model Number  Turning Machining  Keyword  cnc machining precision part