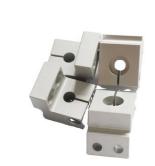

# Small Scale Precision 5 Axis CNC Milling Service Stainless Steel Brass Aluminum

## **Basic Information**

Place of Origin: ChinaBrand Name: RIYI

Certification: CCC CE, UL, SAA,

Model Number: RY8000Minimum Order Quantity: 10pcsPrice: 0.5-10

Packaging Details: International standard cartoon

Delivery Time: 5-15days
Payment Terms: T/T
Supply Ability: 10000



# **Product Specification**

Acceptable: OEM/ODMDesign: Customized

• Drawing: 2D +3D Drawing/ Scan Samples

• Processing Method: CNC Turning, CNC Milling, CNC Grinding,

Etc.

• The Tolerance: + -0.01mm

Keyword: Polishing Stainless Steel CNC Parts

Oem Service: Acceptable
 Samples: Feasible
 Casting Process: Gravity Casting

Surface Finish:
 Anodized, Powder Coating

Cavity: SingleDurability: Long-lastingOriginal Hardness: HRC35-42

• Diameter: 0.325inch, 0.13inch



# More Images









# Product Description

# **Product Description:**

Our main products: Precision Sheet Metal Fabrication Parts, Sheet Metal Enclosure Fabrication, CNC Machining Parts, Injection Molding Parts,, Die Casting Parts, Sheet Metal Welding Parts, Sheet Metal Bending Parts, Metal Laser Cutting Parts, CNC Turn