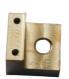

he Machining Parts

## **Basic Information**

Place of Origin: ChinaBrand Name: RIYI

• Certification: CCC CE, UL, SAA,

Model Number: RY8000Minimum Order Quantity: 10pcsPrice: 0.5-10

Packaging Details: International standard cartoon

Delivery Time: 5-15days
Payment Terms: T/T
Supply Ability: 10000



## **Product Specification**

Acceptable: OEM/ODMDesign: Customized

• Drawing: 2D +3D Drawing/ Scan Samples

• Processing Method: CNC Turning, CNC Milling, CNC Grinding,

Etc.

• The Tolerance: + -0.01mm

Keyword: Polishing Stainless Steel CNC Parts

Oem Service: Acceptable
 Samples: Feasible
 Casting Process: Gravity Casting

Surface Finish:
 Anodized, Powder Coating

Cavity: SingleDurability: Long-lastingOriginal Hardness: HRC35-42

• Diameter: 0.325inch, 0.13inch





# More Images









# **Product Description**

## **Product Description:**

Our main products: Precision Sheet Metal Fabrication Parts, Sheet Metal Enclosure Fabrication, CNC Machining Parts, Injection Molding Parts,, Die Casting Parts, Sheet Metal Welding Parts, Sheet Metal Bending Parts, Metal Laser Cutting Parts, CNC Turning Parts, CNC Milling Parts, Powder Coating Parts, Custom Metal Fabrication

# Specification

| Item Name             | Oem Cnc Parts Custom Cnc Machining Cnc Lathe Machining Aluminum Alloy Piece Machine Part                             |
|-----------------------|----------------------------------------------------------------------------------------------------------------------|
| CNC Machining or Not  | Cnc Machining