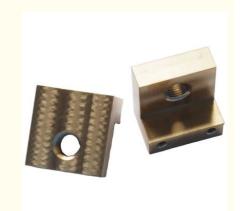

# OEM Metal CNC Batch Production Aluminum Alloy CNC Lathe Machining Parts

## **Basic Information**

Place of Origin: ChinaBrand Name: RIYI

• Certification: CCC CE, UL, SAA,

Model Number: RY8000Minimum Order Quantity: 10pcsPrice: 0.5-10

Packaging Details: International standard cartoon

Delivery Time: 5-15days
Payment Terms: T/T
Supply Ability: 10000



## **Product Specification**

Acceptable: OEM/ODMDesign: Customized

• Drawing: 2D +3D Drawing/ Scan Samples

• Processing Method: CNC Turning, CNC Milling, CNC Grinding,

Etc.

• The Tolerance: + -0.01mm

Keyword: Polishing Stainless Steel CNC Parts

Oem Service: Acceptable
 Samples: Feasible
 Casting Process: Gravity Casting

Surface Finish:
 Anodized, Powder Coating

Cavity: SingleDurability: Long-lastingOriginal Hardness: HRC35-42

• Diameter: 0.325inch, 0.13inch





# More Images









# **Product Description**

## **Product Description:**

Our main products: Precision Sheet Metal Fabrication Parts, Sheet Metal Enclosure Fabrication, CNC Machining Parts, Injection Molding Parts,, Die Casting Parts, Sheet Metal Welding Parts, Sheet Metal Bending Parts, Metal Laser Cutting Parts,