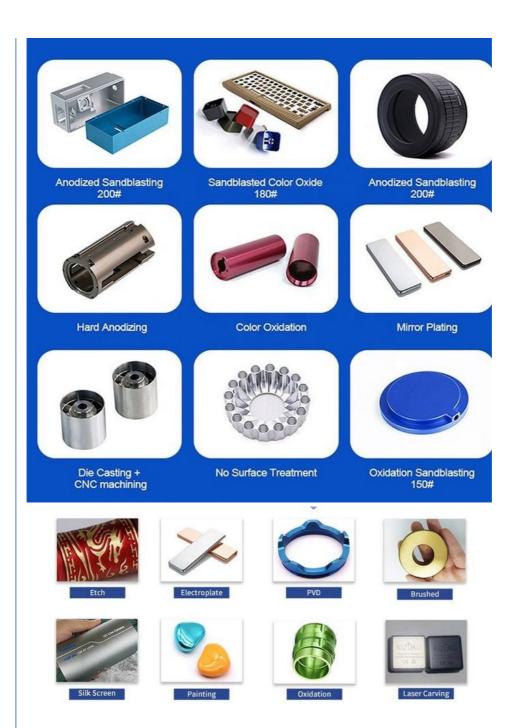

Oem Service: Acceptable
 Samples: Feasible
 Casting Process: Gravity Casting

Surface Finish:
 Anodized, Powder Coating

Cavity: SingleDurability: Long-lastingOriginal Hardness: HRC35-42

• Diameter: 0.325inch, 0.13inch

# Specification

| Item Name             | Oem Cnc Parts Custom Cnc Machining Cnc Lathe Machining Aluminum Alloy Piece Machine Part                             |
|-----------------------|----------------------------------------------------------------------------------------------------------------------|
| CNC Machining or Not  | Cnc Machining                                                                                                        |
| Material Capabilities | Aluminum, Brass, Bronze, Copper, Hardened Metals,<br>Precious Metals, Stainless steel, Steel Alloys, As your request |
| Place of Origin       | China                                                                                                                |
| Model Number          | Turning Machining                                                                                                    |
| Keyword               | cnc machining precision parts                                                                                        |
| Process               | cnc turning /cnc machining/cnc milling /lathe turning                                                                |
| Material              | stainless steel/aluminum/brasss                                                                                      |
| Surface treatment     | Powder coating, electroplating, oxide, anodization                                                                   |
| Drawing Format        | STEP/3D/2D /PDF /Drawing                                                                                             |
| Tolerance             | precise cnc parts 0.01-0.02mm                                                                                        |
| Equipment             | cnc machining center/automatic lathe                                                                                 |
| Finish                | Matt/anodized/Polish                                                                                                 |
| Application           | mechanical industry                                                                                                  |
| Service               | Customized OEM Services                                                                                              |