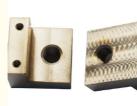

Lathe Machining Parts

## **Basic Information**

Place of Origin: ChinaBrand Name: RIYI

• Certification: CCC CE, UL, SAA,

Model Number: RY8000Minimum Order Quantity: 10pcsPrice: 0.5-10

Packaging Details: International standard cartoon

Delivery Time: 5-15days
Payment Terms: T/T
Supply Ability: 10000



## **Product Specification**

Acceptable: OEM/ODMDesign: Customized

• Drawing: 2D +3D Drawing/ Scan Samples

• Processing Method: CNC Turning, CNC Milling, CNC Grinding,

Etc.

• The Tolerance: + -0.01mm

Keyword: Polishing Stainless Steel CNC Parts

Oem Service: Acceptable
 Samples: Feasible
 Casting Process: Gravity Casting

Surface Finish:
 Anodized, Powder Coating

Cavity: SingleDurability: Long-lastingOriginal Hardness: HRC35-42

• Diameter: 0.325inch, 0.13inch





# More Images









# **Product Description**

## **Product Description:**

Our main products: Precision Sheet Metal Fabrication Parts, Sheet Metal Enclosure Fabrication, CNC Machining Parts, Injection Molding Parts,, Die Casting Parts, Sheet Metal Welding Parts, Sheet Metal Bending Parts, Metal Laser Cutting Parts, CNC Turning Parts, CNC Milling Parts, Powder Coating Parts, Custom Metal Fabrication

# Specification

| Item Name             | Oem Cnc Parts Custom Cnc Machining Cnc Lathe Machining Aluminum Alloy Piece Machine Part                             |
|-----------------------|----------------------------------------------------------------------------------------------------------------------|
| CNC Machining or Not  | Cnc Machining