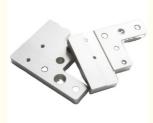

minum CNC Machining Parts

## **Basic Information**

Place of Origin: ChinaBrand Name: RIYI

• Certification: CCC CE, UL, SAA,

Model Number: RY8000Minimum Order Quantity: 10pcsPrice: 0.5-10

Packaging Details: International standard cartoon

Delivery Time: 5-15days
Payment Terms: T/T
Supply Ability: 10000



# **Product Specification**

Acceptable: OEM/ODMDesign: Customized

• Drawing: 2D +3D Drawing/ Scan Samples

Processing Method: CNC Turning, CNC Milling, CNC Grinding,

Etc.

• The Tolerance: + -0.01mm

Keyword: Polishing Stainless Steel CNC Parts

Oem Service: Acceptable
 Samples: Feasible
 Casting Process: Gravity Casting

Surface Finish:
 Anodized, Powder Coating

Cavity: SingleDurability: Long-lastingOriginal Hardness: HRC35-42

• Diameter: 0.325inch, 0.13inch



# More Images







# **Product Description**

# **Product Description:**

Our main products: Precision Sheet Metal Fabrication Parts, Sheet Metal Enclosure Fabrication, CNC Machining Parts, Injection Molding Parts,, Die Casting Parts, Sheet Metal Welding Parts, Sheet Metal Bending Parts, Metal Laser Cutting Parts, CNC Turning Parts, CNC Milling Parts, Powder Coating Parts, Custom Metal Fabrication

# Specification

| Item Name             | Custom CNC Milling Parts Brass Machining 5 Axis Lathe Parts Aluminum Precision Machining Parts for industrial Automation |
|-----------------------|--------------------------------------------------------------------------------------------------------------------------|
| CNC Machining or Not  | Cnc Machining