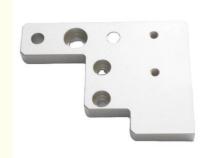

# Custom Brass CNC Milling Parts Precision 5 Axis Aluminum CNC Machining Parts

## **Basic Information**

Place of Origin: ChinaBrand Name: RIYI

• Certification: CCC CE, UL, SAA,

Model Number: RY8000Minimum Order Quantity: 10pcsPrice: 0.5-10

Packaging Details: International standard cartoon

Delivery Time: 5-15days
Payment Terms: T/T
Supply Ability: 10000



# **Product Specification**

Acceptable: OEM/ODMDesign: Customized

• Drawing: 2D +3D Drawing/ Scan Samples

Processing Method: CNC Turning, CNC Milling, CNC Grinding,

Etc.

• The Tolerance: + -0.01mm

Keyword: Polishing Stainless Steel CNC Parts

Oem Service: Acceptable
 Samples: Feasible
 Casting Process: Gravity Casting

Surface Finish:
 Anodized, Powder Coating

Cavity: SingleDurability: Long-lastingOriginal Hardness: HRC35-42

• Diameter: 0.325inch, 0.13inch



# More Images







# **Product Description**

# **Product Description:**

Our main products: Precision Sheet Metal Fabrication Parts, Sheet Metal Enclosure Fabrication, CNC Machining Parts, Injection Molding Parts,, Die Casting Parts, Sheet Metal Welding Parts, Sheet Metal Bending Parts, Metal Laser Cutting Parts, CNC Turn