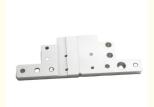

luminum CNC Machining Parts

## **Basic Information**

Place of Origin: ChinaBrand Name: RIYI

• Certification: CCC CE, UL, SAA,

Model Number: RY8000Minimum Order Quantity: 10pcsPrice: 0.5-10

Packaging Details: International standard cartoon

Delivery Time: 5-15days
Payment Terms: T/T
Supply Ability: 10000



# **Product Specification**

Acceptable: OEM/ODMDesign: Customized

• Drawing: 2D +3D Drawing/ Scan Samples

Processing Method: CNC Turning, CNC Milling, CNC Grinding,

Etc.

• The Tolerance: + -0.01mm

Keyword: Polishing Stainless Steel CNC Parts

Oem Service: Acceptable
 Samples: Feasible
 Casting Process: Gravity Casting

Surface Finish:
 Anodized, Powder Coating

Cavity: SingleDurability: Long-lastingOriginal Hardness: HRC35-42

• Diameter: 0.325inch, 0.13inch



# More Images







# **Product Description**

# **Product Description:**

Our main products: Precision Sheet Metal Fabrication Parts, Sheet Metal Enclosure Fabrication, CNC Machining Parts, Injection Molding Parts,, Die Casting Parts, Sheet Metal Welding Parts, Sheet Metal Bending Parts, Metal Laser Cutting Parts, CNC Turning Parts, CNC Milling Parts, Powder Coating Parts, Custom Metal Fabrication

# Specification

| Item Name             | Custom CNC Milling Parts Brass Machining 5 Axis Lathe Parts Aluminum Precision Machining Parts for industrial Automation |
|-----------------------|--------------------------------------------------------------------------------------------------------------------------|
| CNC Machining or Not  | Cnc Machining