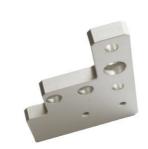

recision 5 Axis Aluminum CNC Machining Parts

## **Basic Information**

Place of Origin: ChinaBrand Name: RIYI

• Certification: CCC CE, UL, SAA,

Model Number: RY8000Minimum Order Quantity: 10pcsPrice: 0.5-10

Packaging Details: International standard cartoon

Delivery Time: 5-15days
Payment Terms: T/T
Supply Ability: 10000



# **Product Specification**

Acceptable: OEM/ODMDesign: Customized

• Drawing: 2D +3D Drawing/ Scan Samples

Processing Method: CNC Turning, CNC Milling, CNC Grinding,

Etc.

• The Tolerance: + -0.01mm

Keyword: Polishing Stainless Steel CNC Parts

Oem Service: Acceptable
 Samples: Feasible
 Casting Process: Gravity Casting

Surface Finish:
 Anodized, Powder Coating

Cavity: SingleDurability: Long-lastingOriginal Hardness: HRC35-42

• Diameter: 0.325inch, 0.13inch



# More Images







# **Product Description**

# **Product Description:**

Our main products: Precision Sheet Metal Fabrication Parts, Sheet Metal Enclosure Fabrication, CNC Machining Parts, Injection Molding Parts,, Die Casting Parts, Sheet Metal Welding Parts, Sheet Metal Bending Parts, Metal Laser Cutting Parts, CNC Turning Parts, CNC Milling Parts, Powder Coating Parts, Custom Metal Fabrication

# Specification

| Item Name             | Custom CNC Milling Parts Brass Machining 5 Axis Lathe Parts Aluminum Precision Machining Parts for industrial Automation |
|-----------------------|--------------------------------------------------------------------------------------------------------------------------|
| CNC Machining or Not  | Cnc Machining