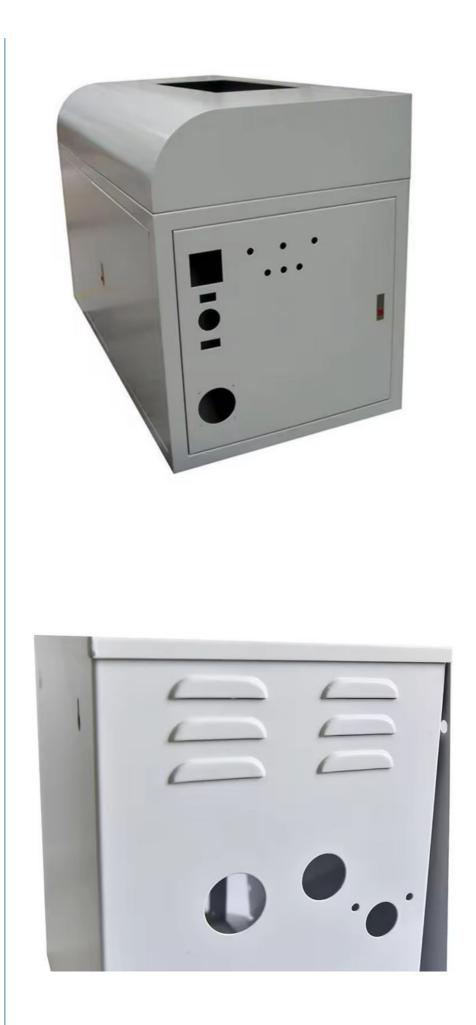

|  |  |
| Tolerance             | precise cnc parts 0.01-0.02mm                                                                                        |  |  |  |  |
| Equipment             | cnc machining center/automatic lathe                                                                                 |  |  |  |  |
| Finish                | Matt/anodized/Polish                                                                                                 |  |  |  |  |
| Application           | mechanical industry                                                                                                  |  |  |  |  |
| Service               | Customized OEM Services                                                                                              |  |  |  |  |









## Key word:

stamping steel parts auto stamping parts sheet metal stamping parts metal parts stamping stamping sheet metal parts aluminum stamping parts sheet metal parts 3 metal welding parts 0 sheet metal fabrication 6 sheet metal stamping parts 1 stamping sheet metal parts 1 sheet metal enclosure fabrication 2 precision sheet metal 5 precision sheet metal fabrication 3 laser cutting parts 1 cnc machining parts

## **Related Product:**













## **Company Profile:**

#### About us:

Guangzhou Riyi Metal Products Co., Ltd. is a professional manufacturer specializing in the production of enclosures, cabinets, racks, and various automated equipment sheet metal processing. Our main products: Precision Sheet Metal Fabrication Parts, Sheet Metal Enclosure Fabrication, CNC Machining