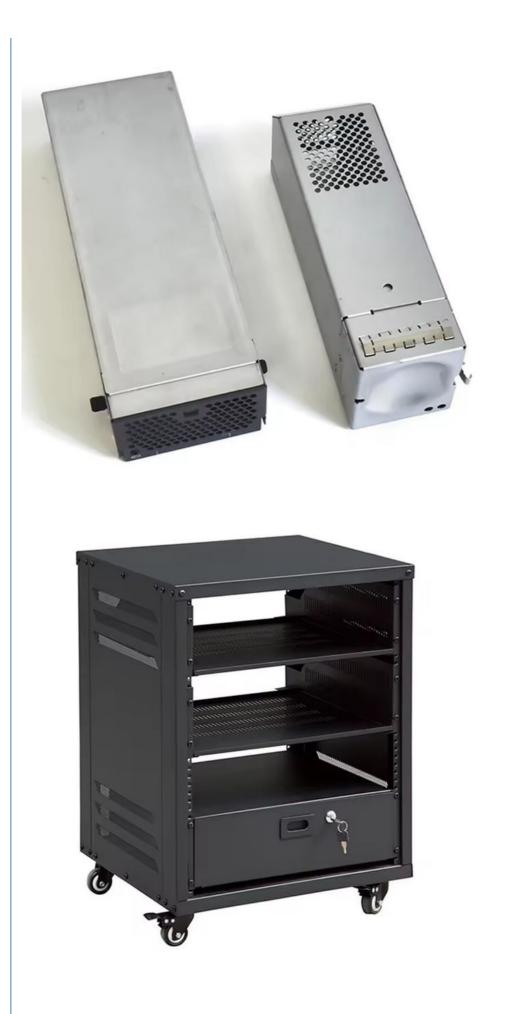

|  |  |  |
| Tolerance             | precise cnc parts 0.01-0.02mm                                                                                        |  |  |  |  |
| Equipment             | cnc machining center/automatic lathe                                                                                 |  |  |  |  |
| Finish                | Matt/anodized/Polish                                                                                                 |  |  |  |  |
| Application           | mechanical industry                                                                                                  |  |  |  |  |
| Service               | Customized OEM Services                                                                                              |  |  |  |  |









## Key word:

stamping steel parts auto stamping parts sheet metal stamping parts metal parts stamping stamping sheet metal parts aluminum stamping parts sheet metal parts 3 metal welding parts 0 sheet metal fabrication 6 sheet metal stamping parts 1 stamping sheet metal parts 1 sheet metal enclosure fabrication 2 precision sheet metal 5 precision sheet metal fabrication 3 laser cutting parts 1 cnc machining parts

## **Related Product:**













## **Company Profile:**

#### About us:

Guangzhou Riyi Metal Products Co., Ltd. is a professional manufacturer specializing in the production of enclosures, cabinets, racks, and various automated equipment sheet metal processing. Our main products: Precision Sheet Metal Fabrication Parts, Sheet Metal Enclosure Fabrication, CNC Machinin