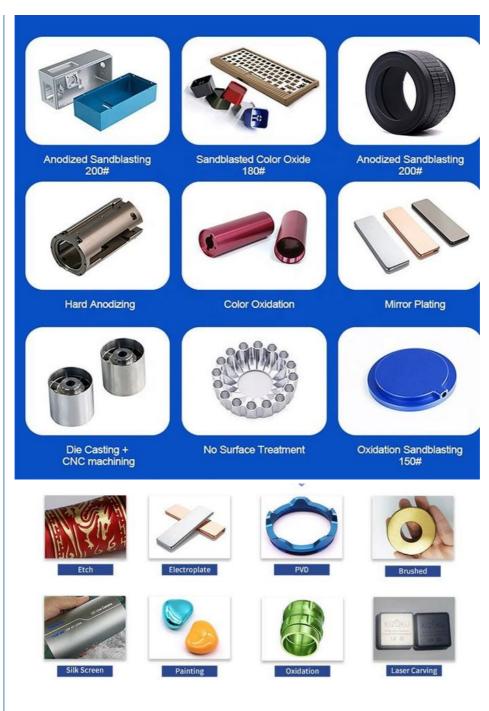

## More Images

## Specification

| Item Name             | Laser Cutting Bending Welding Metal Manufacturer Stainless<br>Steel Aluminum Shell Sheet Metal Process               |  |  |  |  |
|-----------------------|----------------------------------------------------------------------------------------------------------------------|--|--|--|--|
| CNC Machining or Not  | Cnc Machining                                                                                                        |  |  |  |  |
| Material Capabilities | Aluminum, Brass, Bronze, Copper, Hardened Metals,<br>Precious Metals, Stainless steel, Steel Alloys, As your request |  |  |  |  |
| Place of Origin       | China                                                                                                                |  |  |  |  |
| Model Number          | Turning Machining                                                                                                    |  |  |  |  |
| Keyword               | cnc machining precision parts                                                                                        |  |  |  |  |
| Process               | cnc turning /cnc machining/cnc milling /lathe turning                                                                |  |  |  |  |
| Material              | stainless steel/aluminum/brasss                                                                                      |  |  |  |  |
| Surface treatment     | Powder coating, electroplating, oxide, anodization                                                                   |  |  |  |  |
| Drawing Format        | STEP/3D/2D /PDF /Drawing                                                                                             |  |  |  |  |
| Tolerance             | precise cnc parts 0.01-0.02mm                                                                                        |  |  |  |  |
| Equipment             | cnc machining center/automatic lathe                                                                                 |  |  |  |  |
| Finish                | Matt/anodized/Polish                                                                                                 |  |  |  |  |
| Application           | mechanical industry                                                                                                  |  |  |  |  |
| Service               | Customized OEM Services                                                                                              |  |  |  |  |