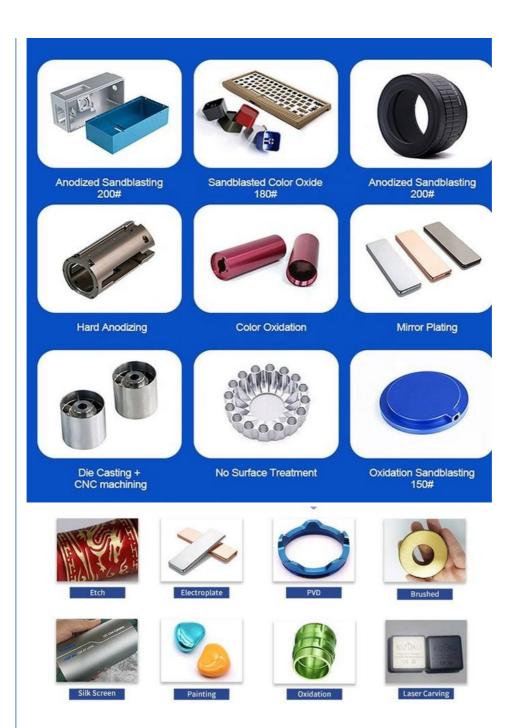

Oem Service: Acceptable
 Samples: Feasible
 Casting Process: Gravity Casting

Surface Finish:
 Anodized, Powder Coating

Cavity: SingleDurability: Long-lastingOriginal Hardness: HRC35-42

• Diameter: 0.325inch, 0.13inch

# Specification

| Item Name             |                                                                                                                   |
|-----------------------|-------------------------------------------------------------------------------------------------------------------|
| ILGIII INAIIIE        | Laser Cutting Bending Welding Metal Manufacturer Stainless Steel Aluminum Shell Sheet Metal Process               |
|                       | Steel Aluminum Shell Sheet Wetai Frocess                                                                          |
| ana Maria             |                                                                                                                   |
| CNC Machining or Not  | Cnc Machining                                                                                                     |
| Material Capabilities | Aluminum, Brass, Bronze, Copper, Hardened Metals, Precious Metals, Stainless steel, Steel Alloys, As your request |
| Place of Origin       | China                                                                                                             |
| Model Number          | Turning Machining                                                                                                 |
| Keyword               | cnc machining precision parts                                                                                     |
| Process               | cnc turning /cnc machining/cnc milling /lathe turning                                                             |
| Material              | stainless steel/aluminum/brasss                                                                                   |
| Surface treatment     | Powder coating, electroplating, oxide, an odization                                                               |
| Drawing Format        | STEP/3D/2D /PDF /Drawing                                                                                          |
| Tolerance             | precise cnc parts 0.01-0.02mm                                                                                     |
| Equipment             | cnc machining center/automatic lathe                                                                              |
| Finish                | Matt/anodized/Polish                                                                                              |
| Application           | mechanical industry                                                                                               |
| Service               | Customized OEM Services                                                                                           |