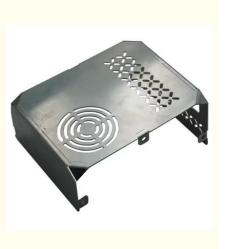

# Custom Metal Welding Parts Stainless Steel Cases Laser Cutting Bending Polishing Enclosure Services

## **Basic Information**

- Place of Origin:
- Brand Name:
- Certification:
- Model Number:
- Minimum Order Quantity: 10pcs

China

RIYI

RY8000

0.5-10

5-15days

10000

OEM/ODM

Customized

CCC CE, UL, SAA,

International standard cartoon

- Price:
- Packaging Details:
- Delivery Time:
- Payment Terms: T/T
- Supply Ability:



## **Product Specification**

- Acceptable:
- Design:
- Drawing:
- Processing Method:
- The Tolerance:
- Keyword:
- Oem Service:
- Samples:
- Casting Process:
- Surface Finish:
- Cavity:
- Durability:
- Original Hardness:
- Diameter:

CNC Turning, CNC Milling, CNC Grinding, Etc. + -0.01mm Polishing Stainless Steel CNC Parts Acceptable Feasible Gravity Casting

2D +3D Drawing/ Scan Samples

- Anodized, Powder Coating
- Single
- Long-lasting
- HRC35-42
- 0.325inch, 0.13inch



## More Images



for more products please visit us on gz-riyi.com

## Product Description:

Our main products: Precision Sheet Metal Fabrication Parts, Sheet Metal Enclosure Fabrication, CNC Machining Parts, Injection Molding Parts, Die Casting Parts, Sheet Metal Welding Parts, Sheet Metal Bending Parts, Metal Laser