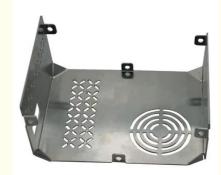

c Information**

- Place of Origin:
- Brand Name:
- Certification:
- Model Number:
- Minimum Order Quantity: 10pcs

China

RIYI

RY8000

0.5-10

5-15days

10000

OEM/ODM

Customized

CCC CE, UL, SAA,

International standard cartoon

- Price:
- Packaging Details:
- Delivery Time:
- Payment Terms: T/T
- Supply Ability:



## **Product Specification**

- Acceptable:
- Design:
- Drawing:
- Processing Method:
- The Tolerance:
- Keyword:
- Oem Service:
- Samples:
- Casting Process:
- Surface Finish:
- Cavity:
- Durability:
- Original Hardness:
- Diameter:

CNC Turning, CNC Milling, CNC Grinding, Etc. + -0.01mm Polishing Stainless Steel CNC Parts Acceptable Feasible Gravity Casting

2D +3D Drawing/ Scan Samples

- Anodized, Powder Coating
- Single
- Long-lasting
- HRC35-42
- 0.325inch, 0.13inch



## More Images



for more products please visit us on gz-riyi.com

## Product Description:

Our main products: Precision Sheet Metal Fabrication Parts, Sheet Metal Enclosure Fabrication, CNC Machining Parts, Injection Molding Parts, Die Casting Parts, Sheet Metal Welding Parts, Sheet Metal Bending Parts, Metal Laser Cutting Parts, CNC Turning Parts, CNC Milling Parts, Powder Coating Parts, Custom Metal Fabrication

## Specification

| Item Name             | OEM Stainless Steel Metal Cases Custom Sheet Metal<br>Fabrication Laser Cutting Bending Polishing Enclosure<br>Services |  |  |  |  |
|-----------------------|-------------------------------------------------------------------------------------------------------------------------|--|--|--|--|
| CNC Machining or Not  | Cnc Machining