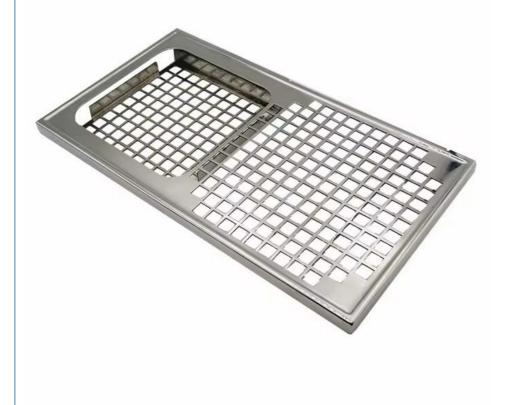

|
| Tolerance             | precise cnc parts 0.01-0.02mm                                                                                     |
| Equipment             | cnc machining center/automatic lathe                                                                              |
| Finish                | Matt/anodized/Polish                                                                                              |
| Application           | mechanical industry                                                                                               |
| Service               | Customized OEM Services                                                                                           |













## Key word:

stamping steel parts auto stamping parts
sheet metal stamping parts metal parts stamping
stamping sheet metal parts aluminum stamping parts
sheet metal parts 3 metal welding parts 0
sheet metal fabrication 6 sheet metal stamping parts 1
stamping sheet metal parts 1 sheet metal enclosure fabrication 2
precision sheet metal 5 precision sheet metal fabrication 3
laser cutting parts 1 cnc machining parts

# Related Product:















## **Company Profile:**

#### About us

Guangzhou Riyi Metal Products Co., Ltd. is a professional manufacturer specializing in the production of enclosures, cabinets, racks, and various automated equipment sheet metal processing. Our main products: Precision Sheet Metal Fabrication Parts, Sheet Metal Enclosure Fabrication, CNC Machining Parts,