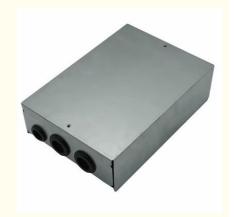

# OEM Metal Welding Parts Sheet Metal Enclosure Chassis Case Fabrication Customized

## **Basic Information**

Place of Origin: ChinaBrand Name: RIYI

• Certification: CCC CE, UL, SAA,

Model Number: RY8000Minimum Order Quantity: 10pcsPrice: 0.5-10

Packaging Details: International standard cartoon

Delivery Time: 5-15days
Payment Terms: T/T
Supply Ability: 10000



# **Product Specification**

Acceptable: OEM/ODMDesign: Customized

Drawing:
 2D +3D Drawing/ Scan Samples

Processing Method: CNC Turning, CNC Milling, CNC Grinding,

Etc.

• The Tolerance: + -0.01mm

• Keyword: Polishing Stainless Steel CNC Parts

Oem Service: Acceptable
 Samples: Feasible
 Casting Process: Gravity Casting

Surface Finish:
 Anodized, Powder Coating

Cavity: SingleDurability: Long-lastingOriginal Hardness: HRC35-42

• Diameter: 0.325inch, 0.13inch



# More Images









# **Product Description**

# **Product Description:**

Our main products: Precision Sheet Metal Fabrication Parts, Sheet Metal Enclosure Fabrication, CNC Machining Parts, Injection Molding Parts,, Die Casting Parts, Sheet Metal Welding Parts, Sheet Metal Bending Parts, Metal Laser Cutting Parts, CNC T