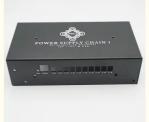

brication Customized

## **Basic Information**

Place of Origin: ChinaBrand Name: RIYI

• Certification: CCC CE, UL, SAA,

Model Number: RY8000Minimum Order Quantity: 10pcsPrice: 0.5-10

Packaging Details: International standard cartoon

Delivery Time: 5-15days
Payment Terms: T/T
Supply Ability: 10000



# **Product Specification**

Acceptable: OEM/ODMDesign: Customized

Drawing:
 2D +3D Drawing/ Scan Samples

Processing Method: CNC Turning, CNC Milling, CNC Grinding,

Etc.

• The Tolerance: + -0.01mm

• Keyword: Polishing Stainless Steel CNC Parts

Oem Service: Acceptable
 Samples: Feasible
 Casting Process: Gravity Casting

Surface Finish:
 Anodized, Powder Coating

Cavity: SingleDurability: Long-lastingOriginal Hardness: HRC35-42

• Diameter: 0.325inch, 0.13inch



# More Images









# **Product Description**

# **Product Description:**

Our main products: Precision Sheet Metal Fabrication Parts, Sheet Metal Enclosure Fabrication, CNC Machining Parts, Injection Molding Parts,, Die Casting Parts, Sheet Metal Welding Parts, Sheet Metal Bending Parts, Metal Laser Cutting Parts, CNC Turning Parts, CNC Milling Parts, Powder Coating Parts, Custom Metal Fabrication

# Specification

| Item Name             | Golden Supplier Sheet Metal Fabrication Bending Stamping<br>Welding Sheet Metal Enclosure Chassis Case            |
|-----------------------|-------------------------------------------------------------------------------------------------------------------|
| CNC Machining or Not  | Cnc Machining