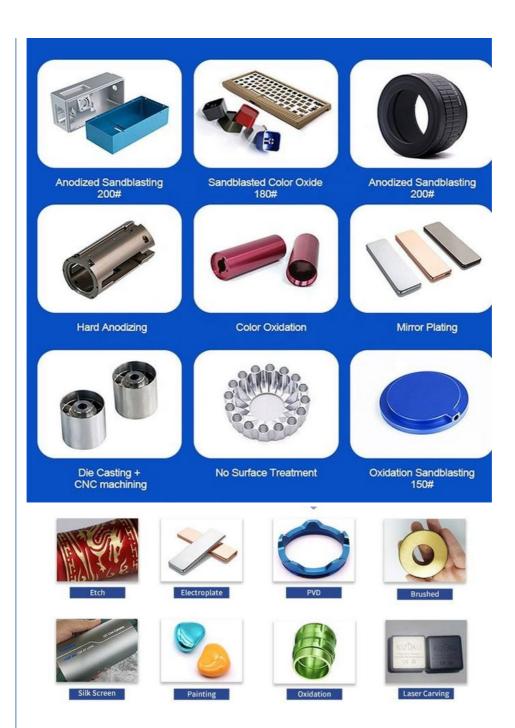

Oem Service: Acceptable
 Samples: Feasible
 Casting Process: Gravity Casting

Surface Finish:
 Anodized, Powder Coating

Cavity: SingleDurability: Long-lastingOriginal Hardness: HRC35-42

• Diameter: 0.325inch, 0.13inch

# Specification

| Item Name             | Golden Supplier Sheet Metal Fabrication Bending Stamping<br>Welding Sheet Metal Enclosure Chassis Case            |
|-----------------------|-------------------------------------------------------------------------------------------------------------------|
| CNC Machining or Not  | Cnc Machining                                                                                                     |
| Material Capabilities | Aluminum, Brass, Bronze, Copper, Hardened Metals, Precious Metals, Stainless steel, Steel Alloys, As your request |
| Place of Origin       | China                                                                                                             |
| Model Number          | Turning Machining                                                                                                 |
| Keyword               | cnc machining precision parts                                                                                     |
| Process               | cnc turning /cnc machining/cnc milling /lathe turning                                                             |
| Material              | stainless steel/aluminum/brasss                                                                                   |
| Surface treatment     | Powder coating, electroplating, oxide, anodization                                                                |
| Drawing Format        | STEP/3D/2D /PDF /Drawing                                                                                          |
| Tolerance             | precise cnc parts 0.01-0.02mm                                                                                     |
| Equipment             | cnc machining center/automatic lathe                                                                              |
| Finish                | Matt/anodized/Polish                                                                                              |
| Application           | mechanical industry                                                                                               |
| Service               | Customized OEM Services                                                                                           |