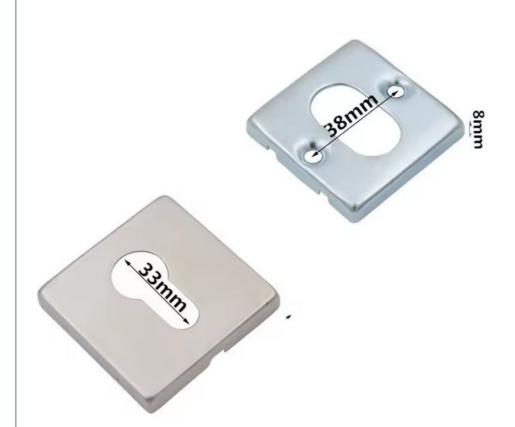

|
| Tolerance             | precise cnc parts 0.01-0.02mm                                                                                            |
| Equipment             | cnc machining center/automatic lathe                                                                                     |
| Finish                | Matt/anodized/Polish                                                                                                     |
| Application           | mechanical industry                                                                                                      |
| Service               | Customized OEM Services                                                                                                  |











## Key word:

Key word:
stamping steel parts auto stamping parts
sheet metal stamping parts metal parts stamping
stamping sheet metal parts aluminum stamping parts
sheet metal parts 3 metal welding parts 0
sheet metal fabrication 6 sheet metal stamping parts 1
stamping sheet metal parts 1 sheet metal enclosure fabrication 2
precision sheet metal 5 precision sheet metal fabrication 3
laser cutting parts 1 cnc machining parts

# Related Product:















## **Company Profile:**

#### About us

Guangzhou Riyi Metal Products Co., Ltd. is a professional manufacturer specializing in the production of enclosures, cabinets, racks, and various automated equipment sheet metal processing. Our main products: Precision Sheet Metal Fabrication Parts, Sheet Metal Enclosure Fabrication, CNC