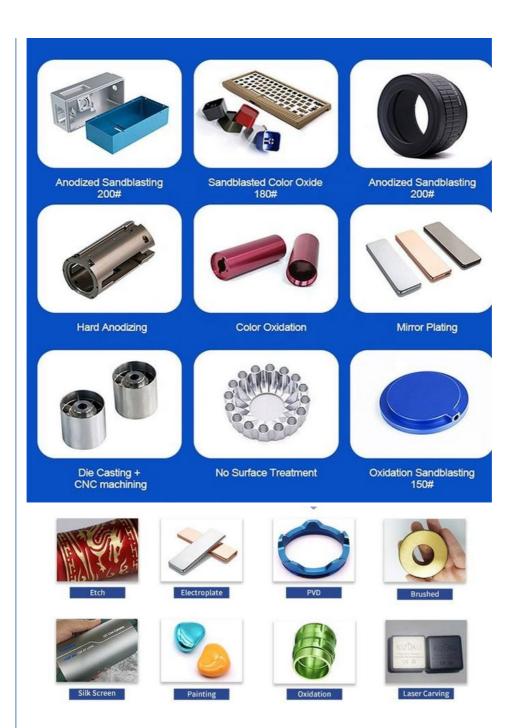

Oem Service: Acceptable
 Samples: Feasible
 Casting Process: Gravity Casting

Surface Finish:
 Anodized, Powder Coating

Cavity: SingleDurability: Long-lastingOriginal Hardness: HRC35-42

• Diameter: 0.325inch, 0.13inch

# Specification

| Item Name             | Electronic Stamping Parts Alloy Stainless Steel Chrome<br>Plating Custom Surface Treatment Sheet Metal Stamping<br>Parts |
|-----------------------|--------------------------------------------------------------------------------------------------------------------------|
| CNC Machining or Not  | Cnc Machining                                                                                                            |
| Material Capabilities | Aluminum, Brass, Bronze, Copper, Hardened Metals, Precious Metals, Stainless steel, Steel Alloys, As your request        |
| Place of Origin       | China                                                                                                                    |
| Model Number          | Turning Machining                                                                                                        |
| Keyword               | cnc machining precision parts                                                                                            |
| Process               | cnc turning /cnc machining/cnc milling /lathe turning                                                                    |
| Material              | stainless steel/aluminum/brasss                                                                                          |
| Surface treatment     | Powder coating, electroplating, oxide, anodization                                                                       |
| Drawing Format        | STEP/3D/2D /PDF /Drawing                                                                                                 |
| Tolerance             | precise cnc parts 0.01-0.02mm                                                                                            |
| Equipment             | cnc machining center/automatic lathe                                                                                     |
| Finish                | Matt/anodized/Polish                                                                                                     |
| Application           | mechanical industry                                                                                                      |
| Service               | Customized OEM Services                                                                                                  |