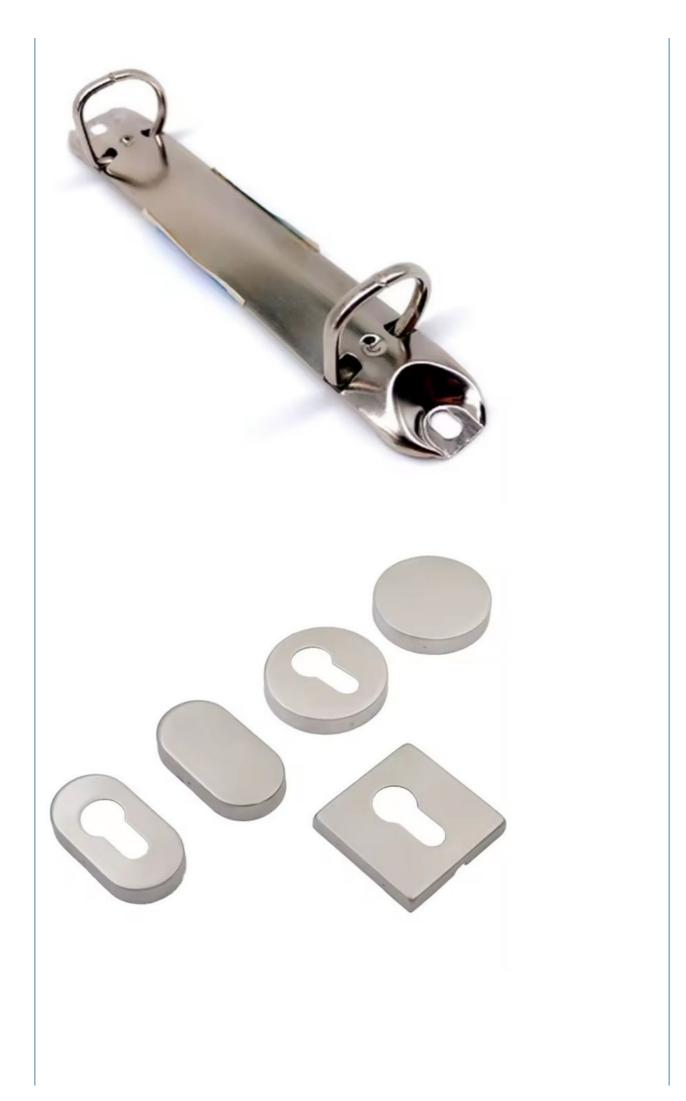

|
| Tolerance             | precise cnc parts 0.01-0.02mm                                                                                            |
| Equipment             | cnc machining center/automatic lathe                                                                                     |
| Finish                | Matt/anodized/Polish                                                                                                     |
| Application           | mechanical industry                                                                                                      |
| Service               | Customized OEM Services                                                                                                  |











## Key word:

Key word:
stamping steel parts auto stamping parts
sheet metal stamping parts metal parts stamping
stamping sheet metal parts aluminum stamping parts
sheet metal parts 3 metal welding parts 0
sheet metal fabrication 6 sheet metal stamping parts 1
stamping sheet metal parts 1 sheet metal enclosure fabrication 2
precision sheet metal 5 precision sheet metal fabrication 3
laser cutting parts 1 cnc machining parts

# Related Product:















## **Company Profile:**

#### About us

Guangzhou Riyi Metal Products Co., Ltd. is a professional manufacturer specializing in the production of enclosures, cabinets, racks, and various automated equipment sheet metal processing. Our main products: Precision Sheet Metal Fabrication Parts, Sheet Metal Enclosure Fabrication, CNC Mach