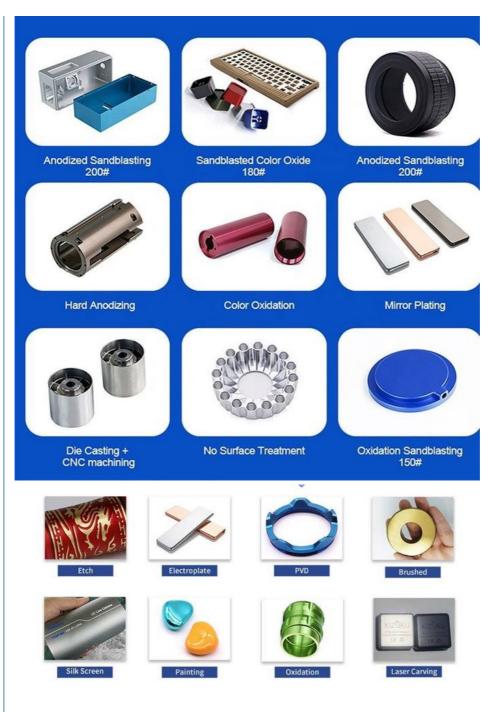

## Specification

| Item Name             | Custom aluminum sheet metal fabrication anodized surface treatment metal stamping parts                              |  |  |  |  |  |
|-----------------------|----------------------------------------------------------------------------------------------------------------------|--|--|--|--|--|
| CNC Machining or Not  | Cnc Machining                                                                                                        |  |  |  |  |  |
| Material Capabilities | Aluminum, Brass, Bronze, Copper, Hardened Metals,<br>Precious Metals, Stainless steel, Steel Alloys, As your request |  |  |  |  |  |
| Place of Origin       | China                                                                                                                |  |  |  |  |  |
| Model Number          | Turning Machining                                                                                                    |  |  |  |  |  |
| Keyword               | cnc machining precision parts                                                                                        |  |  |  |  |  |
| Process               | cnc turning /cnc machining/cnc milling /lathe turning                                                                |  |  |  |  |  |
| Material              | stainless steel/aluminum/brasss                                                                                      |  |  |  |  |  |
| Surface treatment     | Powder coating, electroplating, oxide, anodization                                                                   |  |  |  |  |  |
| Drawing Format        | STEP/3D/2D /PDF /Drawing                                                                                             |  |  |  |  |  |
| Tolerance             | precise cnc parts 0.01-0.02mm                                                                                        |  |  |  |  |  |
| Equipment             | cnc machining center/automatic lathe                                                                                 |  |  |  |  |  |
| Finish                | Matt/anodized/Polish                                                                                                 |  |  |  |  |  |
| Application           | mechanical industry                                                                                                  |  |  |  |  |  |
| Service               | Customized OEM Services                                                                                              |  |  |  |  |  |