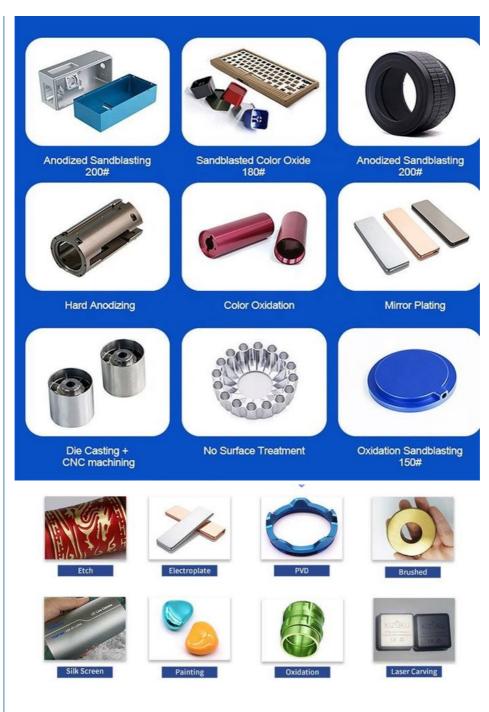

## Specification

| Item Name             | Surface Treatment Oxidation/Spraying/Galvanizing<br>Processing Stamping Parts Sheet Metal Fabrication                |  |  |  |  |
|-----------------------|----------------------------------------------------------------------------------------------------------------------|--|--|--|--|
| CNC Machining or Not  | Cnc Machining                                                                                                        |  |  |  |  |
| Material Capabilities | Aluminum, Brass, Bronze, Copper, Hardened Metals,<br>Precious Metals, Stainless steel, Steel Alloys, As your request |  |  |  |  |
| Place of Origin       | China                                                                                                                |  |  |  |  |
| Model Number          | Turning Machining                                                                                                    |  |  |  |  |
| Keyword               | cnc machining precision parts                                                                                        |  |  |  |  |
| Process               | cnc turning /cnc machining/cnc milling /lathe turning                                                                |  |  |  |  |
| Material              | stainless steel/aluminum/brasss                                                                                      |  |  |  |  |
| Surface treatment     | Powder coating, electroplating, oxide, anodization                                                                   |  |  |  |  |
| Drawing Format        | STEP/3D/2D /PDF /Drawing                                                                                             |  |  |  |  |
| Tolerance             | precise cnc parts 0.01-0.02mm                                                                                        |  |  |  |  |
| Equipment             | cnc machining center/automatic lathe                                                                                 |  |  |  |  |
| Finish                | Matt/anodized/Polish                                                                                                 |  |  |  |  |
| Application           | mechanical industry                                                                                                  |  |  |  |  |
| Service               | Customized OEM Services                                                                                              |  |  |  |  |