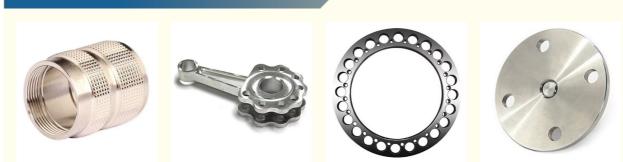

Origin:
- Brand Name:
- Certification:
- Model Number:
- Minimum Order Quantity: 10pcs
- Price:
- Packaging Details:
- Delivery Time:
- Payment Terms: T/T
- Supply Ability:



## **Product Specification**

- Acceptable:
- Design:
- Drawing:
- Processing Method:
- The Tolerance:
- Keyword:
- Oem Service:
- Samples:
- Casting Process:
- Surface Finish:
- Cavity:
- Durability:
- Original Hardness:
- Diameter:

Customized

OEM/ODM

China

RIYI

RY8000

0.5-10

5-15days

10000

CCC CE, UL, SAA,

International standard cartoon

- 2D +3D Drawing/ Scan Samples CNC Turning, CNC Milling, CNC Grinding, Etc.
- + -0.01mm
- Polishing Stainless Steel CNC Parts
- Acceptable
- Feasible
- Gravity Casting
- Anodized, Powder Coating
- Single
- Long-lasting
- HRC35-42
- 0.325inch, 0.13inch



## More Images



## Product Description:

Our main products: Precision Sheet Metal Fabrication Parts, Sheet Metal Enclosure Fabrication, CNC Machining Parts, Injection Molding Parts, Die Casting Parts, Sheet Metal Welding Parts, Sheet Metal Bending Parts, Metal Laser Cutting Parts, CNC Turning Parts, CNC Milling Parts, Powder Coating Parts, Custom Metal Fabrication

## Specification

| Item Name             | High Quality CNC Machining Parts 5 Axis Machine Produce<br>Stainless Steel Aluminum Sheet Metal Fabrication OEM ODM<br>Service |  |  |  |  |
|-----------------------|--------------------------------------------------------------------------------------------------------------------------------|--|--|--|--|
| CNC Machining or Not  | Cnc Machining