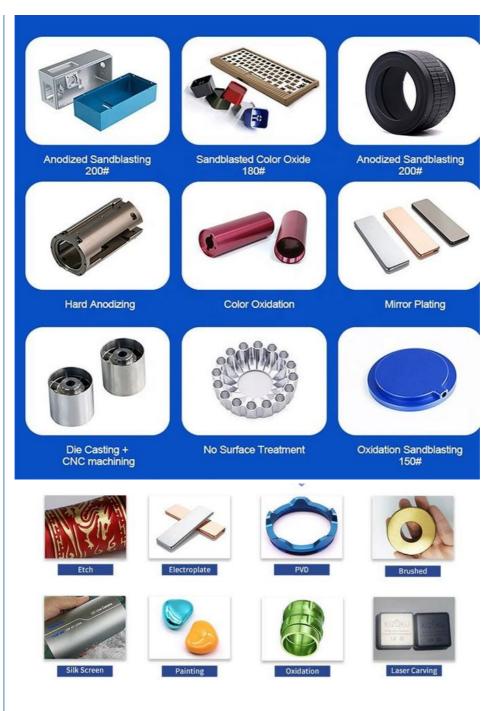

## More Images

## Specification

| Item Name             | High Quality CNC Machining Parts 5 Axis Machine Produce<br>Stainless Steel Aluminum Sheet Metal Fabrication OEM ODM<br>Service |  |  |  |  |
|-----------------------|--------------------------------------------------------------------------------------------------------------------------------|--|--|--|--|
| CNC Machining or Not  | Cnc Machining                                                                                                                  |  |  |  |  |
| Material Capabilities | Aluminum, Brass, Bronze, Copper, Hardened Metals,<br>Precious Metals, Stainless steel, Steel Alloys, As your request           |  |  |  |  |
| Place of Origin       | China                                                                                                                          |  |  |  |  |
| Model Number          | Turning Machining                                                                                                              |  |  |  |  |
| Keyword               | cnc machining precision parts                                                                                                  |  |  |  |  |
| Process               | cnc turning /cnc machining/cnc milling /lathe turning                                                                          |  |  |  |  |
| Material              | stainless steel/aluminum/brasss                                                                                                |  |  |  |  |
| Surface treatment     | Powder coating, electroplating, oxide, anodization                                                                             |  |  |  |  |
| Drawing Format        | STEP/3D/2D /PDF /Drawing                                                                                                       |  |  |  |  |
| Tolerance             | precise cnc parts 0.01-0.02mm                                                                                                  |  |  |  |  |
| Equipment             | cnc machining center/automatic lathe                                                                                           |  |  |  |  |
| Finish                | Matt/anodized/Polish                                                                                                           |  |  |  |  |
| Application           | mechanical industry                                                                                                            |  |  |  |  |
| Service               | Customized OEM Services                                                                                                        |  |  |  |  |