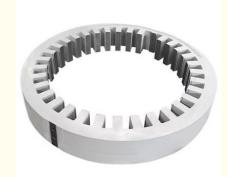

tion**

- Place of Origin:
- Brand Name:
- Certification:
- Model Number:
- Minimum Order Quantity: 10pcs
- Price:
- Packaging Details:
- Delivery Time:
- Payment Terms: T/T
- Supply Ability:



## **Product Specification**

- Acceptable:
- Design:
- Drawing:
- Processing Method:
- The Tolerance:
- Keyword:
- Oem Service:
- Samples:
- Casting Process:
- Surface Finish:
- Cavity:
- Durability:
- Original Hardness:
- Diameter:

Customized

OEM/ODM

China

RIYI

RY8000

0.5-10

5-15days

10000

CCC CE, UL, SAA,

International standard cartoon

- 2D +3D Drawing/ Scan Samples CNC Turning, CNC Milling, CNC Grinding, Etc.
- + -0.01mm
- Polishing Stainless Steel CNC Parts
- Acceptable
- Feasible
- Gravity Casting
- Anodized, Powder Coating
- Single
- Long-lasting
- HRC35-42
- 0.325inch, 0.13inch



## More Images



## Product Description:

Our main products: Precision Sheet Metal Fabrication Parts, Sheet Metal Enclosure Fabrication, CNC Machining Parts, Injection Molding Parts, Die Casting Parts, Sheet Metal Welding Parts, Sheet Metal Bending Parts, Metal Laser Cutting Parts, CNC Turning Parts, CNC Milling Parts, Powder Coating Parts, Custom Metal Fabrication

## Specification

| Item Name             | High Quality CNC Machining Parts 5 Axis Machine Produce<br>Stainless Steel Aluminum Sheet Metal Fabrication OEM ODM<br>Service |  |  |  |  |
|-----------------------|--------------------------------------------------------------------------------------------------------------------------------|--|--|--|--|
| CNC Machining or Not  | Cnc Machining