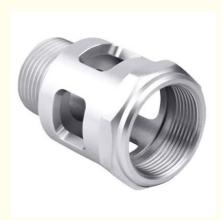

# 5 Axis CNC Mechanical Parts Stainless Steel Aluminum Sheet Metal Fabrication

## **Basic Information**

- Place of Origin:
- Brand Name:
- Certification:
- Model Number:
- Minimum Order Quantity: 10pcs
- Price:
- Packaging Details:
- Delivery Time:
- Payment Terms: T/T
- Supply Ability:



## **Product Specification**

- Acceptable:
- Design:
- Drawing:
- Processing Method:
- The Tolerance:
- Keyword:
- Oem Service:
- Samples:
- Casting Process:
- Surface Finish:
- Cavity:
- Durability:
- Original Hardness:
- Diameter:

Customized

OEM/ODM

China

RIYI

RY8000

0.5-10

5-15days

10000

CCC CE, UL, SAA,

International standard cartoon

- 2D +3D Drawing/ Scan Samples CNC Turning, CNC Milling, CNC Grinding, Etc.
- + -0.01mm
- Polishing Stainless Steel CNC Parts
- Acceptable
- Feasible
- Gravity Casting
- Anodized, Powder Coating
- Single
- Long-lasting
- HRC35-42
- 0.325inch, 0.13inch



## More Images



## Product Description:

Our main products: Precision Sheet Metal Fabrication Parts, Sheet Metal Enclosure Fabrication, CNC Machining Parts, Injection Molding Parts, Die Cas