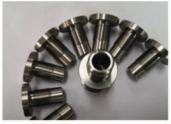

# More Images

# **Product Specification**

Acceptable: OEM/ODMDesign: Customized

Drawing:
 2D +3D Drawing/ Scan Samples

Processing Method: CNC Turning, CNC Milling, CNC Grinding,

Etc.

• The Tolerance: + -0.01mm

Keyword: Polishing Stainless Steel CNC Parts

Oem Service: Acceptable
 Samples: Feasible
 Casting Process: Gravity Casting

Surface Finish:
 Anodized, Powder Coating

Cavity: SingleDurability: Long-lastingOriginal Hardness: HRC35-42

• Diameter: 0.325inch, 0.13inch