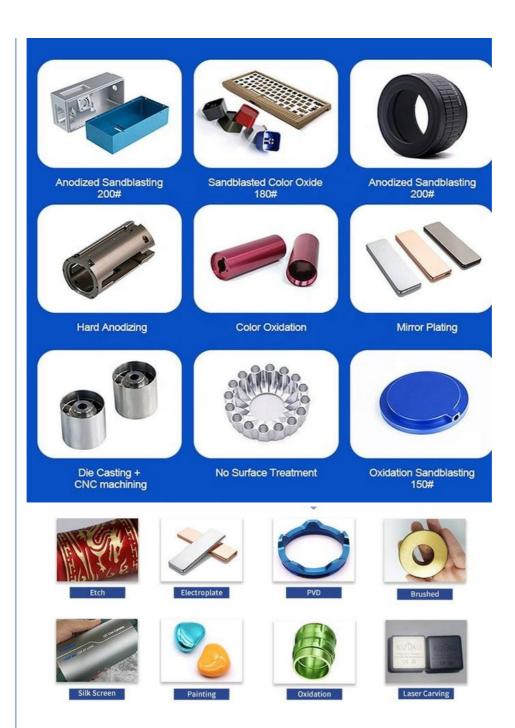

Oem Service: Acceptable
 Samples: Feasible
 Casting Process: Gravity Casting

Surface Finish:
 Anodized, Powder Coating

Cavity: SingleDurability: Long-lastingOriginal Hardness: HRC35-42

• Diameter: 0.325inch, 0.13inch

# Specification

| Item Name             | China Sheet Metal Fabrication Bending Welding Equipment<br>Case Stamping Sheet Metal Parts Service                |
|-----------------------|-------------------------------------------------------------------------------------------------------------------|
| CNC Machining or Not  | Cnc Machining                                                                                                     |
| Material Capabilities | Aluminum, Brass, Bronze, Copper, Hardened Metals, Precious Metals, Stainless steel, Steel Alloys, As your request |
| Place of Origin       | China                                                                                                             |
| Model Number          | Turning Machining                                                                                                 |
| Keyword               | cnc machining precision parts                                                                                     |
| Process               | cnc turning /cnc machining/cnc milling /lathe turning                                                             |
| Material              | stainless steel/aluminum/brasss                                                                                   |
| Surface treatment     | Powder coating, electroplating, oxide, anodization                                                                |
| Drawing Format        | STEP/3D/2D /PDF /Drawing                                                                                          |
| Tolerance             | precise cnc parts 0.01-0.02mm                                                                                     |
| Equipment             | cnc machining center/automatic lathe                                                                              |
| Finish                | Matt/anodized/Polish                                                                                              |
| Application           | mechanical industry                                                                                               |
| Service               | Customized OEM Services                                                                                           |