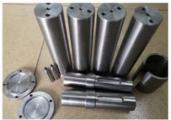

# More Images

# **Product Specification**

Acceptable: OEM/ODMDesign: Customized

Drawing:
 2D +3D Drawing/ Scan Samples

Processing Method: CNC Turning, CNC Milling, CNC Grinding,

Etc.

• The Tolerance: + -0.01mm

Keyword: Polishing Stainless Steel CNC Parts

Oem Service: Acceptable
 Samples: Feasible
 Casting Process: Gravity Casting

Surface Finish:
 Anodized, Powder Coating

Cavity: SingleDurability: Long-lastingOriginal Hardness: HRC35-42

• Diameter: 0.325inch, 0.13inch