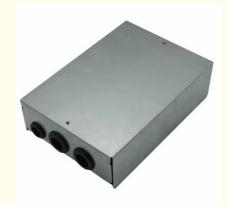

# Sheet Metal Fabrication Service Bending Welding Equipment Case Stamping Parts

## **Basic Information**

Place of Origin: ChinaBrand Name: RIYI

• Certification: CCC CE, UL, SAA,

Model Number: RY8000Minimum Order Quantity: 10pcsPrice: 0.5-10

Packaging Details: International standard cartoon

Delivery Time: 5-15days
Payment Terms: T/T
Supply Ability: 10000



# **Product Specification**

Acceptable: OEM/ODMDesign: Customized

Drawing:
 2D +3D Drawing/ Scan Samples

Processing Method: CNC Turning, CNC Milling, CNC Grinding,

Etc.

• The Tolerance: + -0.01mm

Keyword: Polishing Stainless Steel CNC Parts

Oem Service: Acceptable
 Samples: Feasible
 Casting Process: Gravity Casting

Surface Finish:
 Anodized, Powder Coating

Cavity: SingleDurability: Long-lastingOriginal Hardness: HRC35-42

• Diameter: 0.325inch, 0.13inch



# More Images





# **Product Description**

# **Product Description:**

Our main products: Precision Sheet Metal Fabrication Parts, Sheet Metal Enclosure Fabrication, CNC Machining Parts, Injection Molding Parts,, Die Casting Parts, Sheet Metal Welding Parts, Sheet Metal Bending Parts, Metal Laser Cutting Parts, CNC Turning