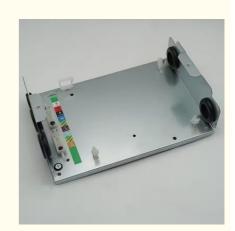

Bending Welding Equipment Case Stamping Parts

## **Basic Information**

Place of Origin: ChinaBrand Name: RIYI

• Certification: CCC CE, UL, SAA,

Model Number: RY8000Minimum Order Quantity: 10pcsPrice: 0.5-10

Packaging Details: International standard cartoon

Delivery Time: 5-15days
Payment Terms: T/T
Supply Ability: 10000



# **Product Specification**

Acceptable: OEM/ODMDesign: Customized

Drawing:
 2D +3D Drawing/ Scan Samples

Processing Method: CNC Turning, CNC Milling, CNC Grinding,

Etc.

• The Tolerance: + -0.01mm

Keyword: Polishing Stainless Steel CNC Parts

Oem Service: Acceptable
 Samples: Feasible
 Casting Process: Gravity Casting

Surface Finish:
 Anodized, Powder Coating

Cavity: SingleDurability: Long-lastingOriginal Hardness: HRC35-42

• Diameter: 0.325inch, 0.13inch



# More Images





# **Product Description**

# **Product Description:**

Our main products: Precision Sheet Metal Fabrication Parts, Sheet Metal Enclosure Fabrication, CNC Machining Parts, Injection Molding Parts,, Die Casting Parts, Sheet Metal Welding Parts, Sheet Metal Bending Parts, Metal Laser Cutting Parts, CNC Turning Parts, CNC Milling Parts, Powder Coating Parts, Custom Metal Fabrication

# Specification

| Item Name             | China Sheet Metal Fabrication Bending Welding Equipment<br>Case Stamping Sheet Metal Parts Service                |
|-----------------------|-------------------------------------------------------------------------------------------------------------------|
| CNC Machining or Not  | Cnc Machining