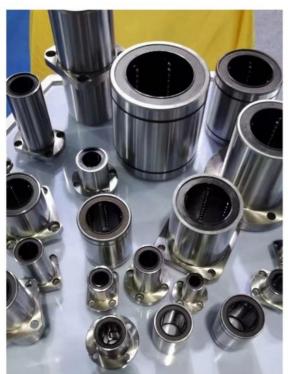

# More Images

# **Product Specification**

Acceptable: OEM/ODMDesign: Customized

Drawing:
 2D +3D Drawing/ Scan Samples

Processing Method: CNC Turning, CNC Milling, CNC Grinding,

Etc.

• The Tolerance: + -0.01mm

Keyword: Polishing Stainless Steel CNC Parts

Oem Service: Acceptable
 Samples: Feasible
 Casting Process: Gravity Casting

Surface Finish:
 Anodized, Powder Coating

Cavity: SingleDurability: Long-lastingOriginal Hardness: HRC35-42

• Diameter: 0.325inch, 0.13inch