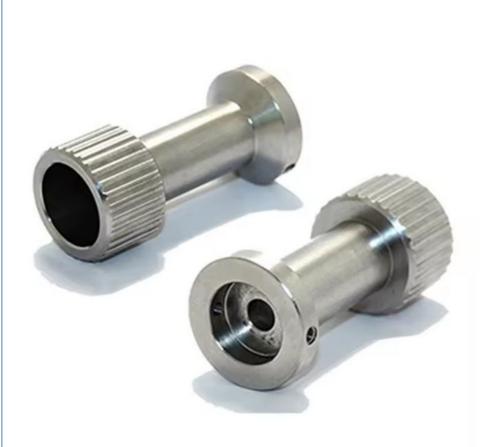

|  |  |
| Tolerance             | precise cnc parts 0.01-0.02mm                                                                                        |  |  |  |  |
| Equipment             | cnc machining center/automatic lathe                                                                                 |  |  |  |  |
| Finish                | Matt/anodized/Polish                                                                                                 |  |  |  |  |
| Application           | mechanical industry                                                                                                  |  |  |  |  |
| Service               | Customized OEM Services                                                                                              |  |  |  |  |







Key word: stamping steel parts auto stamping parts sheet metal stamping parts metal parts stamping stamping sheet metal parts aluminum stamping parts sheet metal parts 3 metal welding parts 0 sheet metal fabrication 6 sheet metal stamping parts 1 stamping sheet metal parts 1 sheet metal enclosure fabrication 2 precision sheet metal 5 precision sheet metal fabrication 3 laser cutting parts 1 cnc machining parts

# **Related Product**













# **Company Profile:**

#### About us:

Guangzhou Riyi Metal Products Co., Ltd. is a professional manufacturer specializing in the production of enclosures, cabinets, racks, and various automated equipment sheet metal processing. Our main products: Precision Sheet Metal Fabrication Parts, Sheet Metal Enclosure Fabrication, CNC Machining Parts, In