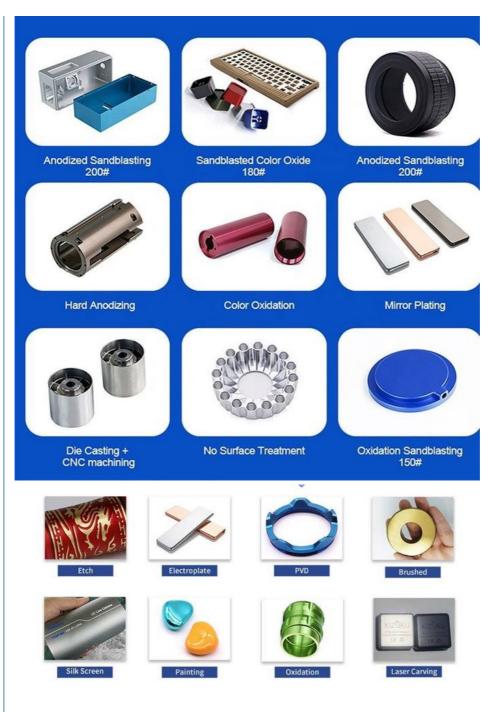

# Specification

| Item Name             | Stainless Steel Cnc Machining Service                                                                                |  |  |  |  |
|-----------------------|----------------------------------------------------------------------------------------------------------------------|--|--|--|--|
| CNC Machining or Not  | Cnc Machining                                                                                                        |  |  |  |  |
| Material Capabilities | Aluminum, Brass, Bronze, Copper, Hardened Metals,<br>Precious Metals, Stainless steel, Steel Alloys, As your request |  |  |  |  |
| Place of Origin       | China                                                                                                                |  |  |  |  |
| Model Number          | Turning Machining                                                                                                    |  |  |  |  |
| Keyword               | cnc machining precision parts                                                                                        |  |  |  |  |
| Process               | cnc turning /cnc machining/cnc milling /lathe turning                                                                |  |  |  |  |
| Material              | stainless steel/aluminum/brasss                                                                                      |  |  |  |  |
| Surface treatment     | Powder coating, electroplating, oxide, anodization                                                                   |  |  |  |  |
| Drawing Format        | STEP/3D/2D /PDF /Drawing                                                                                             |  |  |  |  |
| Tolerance             | precise cnc parts 0.01-0.02mm                                                                                        |  |  |  |  |
| Equipment             | cnc machining center/automatic lathe                                                                                 |  |  |  |  |
| Finish                | Matt/anodized/Polish                                                                                                 |  |  |  |  |
| Application           | mechanical industry                                                                                                  |  |  |  |  |
| Service               | Customized OEM Services                                                                                              |  |  |  |  |