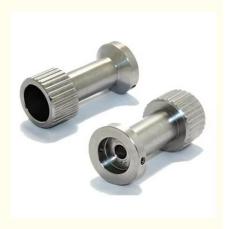

# Stainless Steel Precision CNC Machining Service Motorcycle Auto Machining Parts

# **Basic Information**

- Place of Origin:
- Brand Name:
- Certification:
- Model Number:
- Minimum Order Quantity: 10pcs
- Price:
- Packaging Details:
- Delivery Time:
- Payment Terms: T/T
- Supply Ability:



# **Product Specification**

- Acceptable:
- Design:
- Drawing:
- Processing Method:
- The Tolerance:
- Keyword:
- Oem Service:
- Samples:
- Casting Process:
- Surface Finish:
- Cavity:
- Durability:
- Original Hardness:
- Diameter:

- 2D +3D Drawing/ Scan Samples CNC Turning, CNC Milling, CNC Grinding, Etc.
- + -0.01mm

OEM/ODM

Customized

China

RIYI

RY8000

0.5-10

5-15days

10000

CCC CE, UL, SAA,

International standard cartoon

- Polishing Stainless Steel CNC Parts
- Acceptable
- Feasible
- Gravity Casting
- Anodized, Powder Coating
- Single
- Long-lasting
- HRC35-42
- 0.325inch, 0.13inch



# More Images



Our Product Introduction

# Product Description:

Our main products: Precision Sheet Metal Fabrication Parts, Sheet Metal Enclosure Fabrication, CNC Machining Parts, Injectio