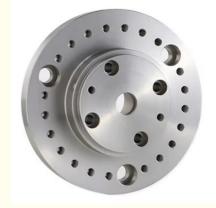

tion**

- Place of Origin:
- Brand Name:
- Certification:
- Model Number:
- Minimum Order Quantity: 10pcs
- Price:
- Packaging Details:
- Delivery Time:
- Payment Terms: T/T
- Supply Ability:



# **Product Specification**

- Acceptable:
- Design:
- Drawing:
- Processing Method:
- The Tolerance:
- Keyword:
- Oem Service:
- Samples:
- Casting Process:
- Surface Finish:
- Cavity:
- Durability:
- Original Hardness:
- Diameter:

- 2D +3D Drawing/ Scan Samples CNC Turning, CNC Milling, CNC Grinding, Etc.
- + -0.01mm

OEM/ODM

Customized

China

RIYI

RY8000

0.5-10

5-15days

10000

CCC CE, UL, SAA,

International standard cartoon

- Polishing Stainless Steel CNC Parts
- Acceptable
- Feasible
- Gravity Casting
- Anodized, Powder Coating
- Single
- Long-lasting
- HRC35-42
- 0.325inch, 0.13inch



# More Images



Our Product Introduction

# Product Description:

Our main products: Precision Sheet Metal Fabrication Parts, Sheet Metal Enclosure Fabrication, CNC Machining Parts, Injection Molding Parts, Die Casting Parts, Sheet Metal Welding Parts, Sheet Metal Bending Parts, Metal Laser Cutting Parts, CNC Turning Parts, CNC Milling Parts, Powder Coating Parts, Custom Metal Fabrication

# Specification

| Item Name             | Stainless Steel Cnc Machining Service                                                                                |  |  |  |  |
|-----------------------|----------------------------------------------------------------------------------------------------------------------|--|--|--|--|
| CNC Machining or Not  | Cnc Machining