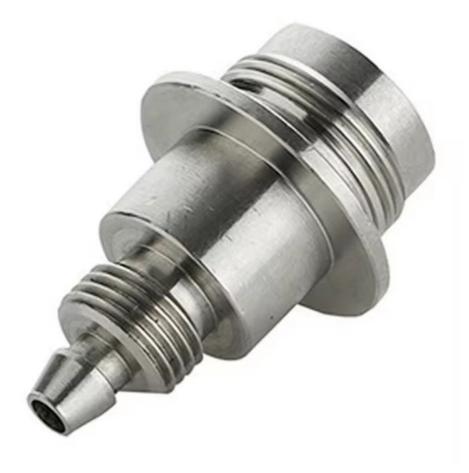

|  |  |  |  |
| Tolerance             | precise cnc parts 0.01-0.02mm                                                                                        |  |  |  |  |
| Equipment             | cnc machining center/automatic lathe                                                                                 |  |  |  |  |
| Finish                | Matt/anodized/Polish                                                                                                 |  |  |  |  |
| Application           | mechanical industry                                                                                                  |  |  |  |  |
| Service               | Customized OEM Services                                                                                              |  |  |  |  |







Key word: stamping steel parts auto stamping parts sheet metal stamping parts metal parts stamping stamping sheet metal parts aluminum stamping parts sheet metal parts 3 metal welding parts 0 sheet metal fabrication 6 sheet metal stamping parts 1 stamping sheet metal parts 1 sheet metal enclosure fabrication 2 precision sheet metal 5 precision sheet metal fabrication 3 laser cutting parts 1 cnc machining parts

# **Related Product**













# **Company Profile:**

#### About us:

Guangzhou Riyi Metal Products Co., Ltd. is a professional manufacturer specializing in the production of enclosures, cabinets, racks, and various automated equipment sheet metal processing. Our main products: Precision Sheet Metal Fabrication Parts, Sheet Metal Enclosure Fabrication, CNC Machining Parts