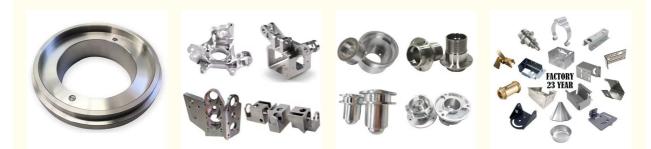

f Origin:
- Brand Name:
- Certification:
- Model Number:
- Minimum Order Quantity: 10pcs
- Price:
- Packaging Details:
- Delivery Time:
- Payment Terms: T/T
- Supply Ability:



# **Product Specification**

- Acceptable:
- Design:
- Drawing:
- Processing Method:
- The Tolerance:
- Keyword:
- Oem Service:
- Samples:
- Casting Process:
- Surface Finish:
- Cavity:
- Durability:
- Original Hardness:
- Diameter:

Customized 2D +3D Drawing/ Scan Samples

OEM/ODM

- CNC Turning, CNC Milling, CNC Grinding, Etc.
- + -0.01mm

China

RIYI

RY8000

0.5-10

5-15days

10000

CCC CE, UL, SAA,

International standard cartoon

- Polishing Stainless Steel CNC Parts
- Acceptable
- Feasible
- Gravity Casting
- Anodized, Powder Coating
- Single
- Long-lasting
- HRC35-42
- 0.325inch, 0.13inch



# More Images



# Product Description:

Our main products: Precision Sheet Metal Fabrication Parts, Sheet Metal Enclosure Fabrication, CNC Machining Parts, Injection Molding Parts, Die Casting Parts, Sheet Metal Welding Parts, Sheet Metal Bending Parts, Metal Laser Cutting Parts, CNC Turning Parts, CNC Milling Parts, Powder Coating Parts, Custom Metal Fabrication

# Specification

| Item Name             | Custom Brass Stainless Steel Anodized Aluminum                                                                       |  |  |  |  |
|-----------------------|----------------------------------------------------------------------------------------------------------------------|--|--|--|--|
| CNC Machining or Not  | Cnc Machining