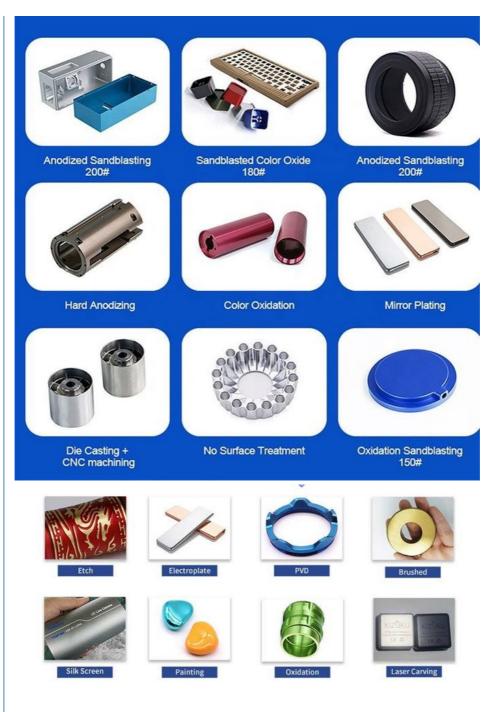

# More Images

# Specification

| Item Name             | Custom Brass Stainless Steel Anodized Aluminum                                                                       |  |  |  |  |
|-----------------------|----------------------------------------------------------------------------------------------------------------------|--|--|--|--|
| CNC Machining or Not  | Cnc Machining                                                                                                        |  |  |  |  |
| Material Capabilities | Aluminum, Brass, Bronze, Copper, Hardened Metals,<br>Precious Metals, Stainless steel, Steel Alloys, As your request |  |  |  |  |
| Place of Origin       | China                                                                                                                |  |  |  |  |
| Model Number          | Turning Machining                                                                                                    |  |  |  |  |
| Keyword               | cnc machining precision parts                                                                                        |  |  |  |  |
| Process               | cnc turning /cnc machining/cnc milling /lathe turning                                                                |  |  |  |  |
| Material              | stainless steel/aluminum/brasss                                                                                      |  |  |  |  |
| Surface treatment     | Powder coating, electroplating, oxide, anodization                                                                   |  |  |  |  |
| Drawing Format        | STEP/3D/2D /PDF /Drawing                                                                                             |  |  |  |  |
| Tolerance             | precise cnc parts 0.01-0.02mm                                                                                        |  |  |  |  |
| Equipment             | cnc machining center/automatic lathe                                                                                 |  |  |  |  |
| Finish                | Matt/anodized/Polish                                                                                                 |  |  |  |  |
| Application           | mechanical industry                                                                                                  |  |  |  |  |
| Service               | Customized OEM Services                                                                                              |  |  |  |  |