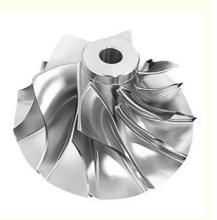

# Anodized CNC Mechanical Parts Brass Stainless Steel Aluminum Turning Milling Parts

# **Basic Information**

- Place of Origin:
- Brand Name:
- Certification:
- Model Number:
- Minimum Order Quantity: 10pcs
- Price:
- Packaging Details:
- Delivery Time:
- Payment Terms: T/T
- Supply Ability:



# **Product Specification**

- Acceptable:
- Design:
- Drawing:
- Processing Method:
- The Tolerance:
- Keyword:
- Oem Service:
- Samples:
- Casting Process:
- Surface Finish:
- Cavity:
- Durability:
- Original Hardness:
- Diameter:

Customized 2D +3D Drawing/ Scan Samples

OEM/ODM

- CNC Turning, CNC Milling, CNC Grinding, Etc.
- + -0.01mm

China

RIYI

RY8000

0.5-10

5-15days

10000

CCC CE, UL, SAA,

International standard cartoon

- Polishing Stainless Steel CNC Parts
- Acceptable
- Feasible
- Gravity Casting
- Anodized, Powder Coating
- Single
- Long-lasting
- HRC35-42
- 0.325inch, 0.13inch



# More Images



# Product Description:

Our main products: Precision Sheet Metal Fabrication Parts, Sheet Metal Enclosure Fabrication, CNC Machining Parts, Injection Molding Parts, Die Casti