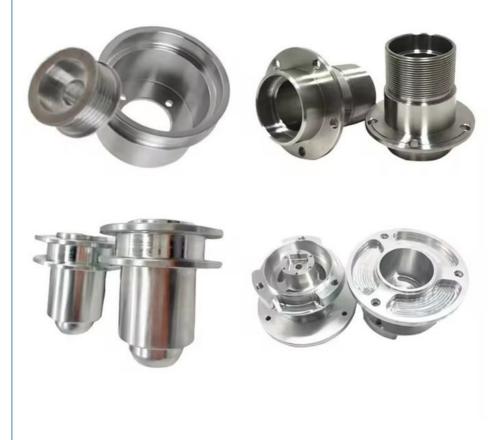

|  |  |  |  |
| Tolerance             | precise cnc parts 0.01-0.02mm                                                                                        |  |  |  |  |
| Equipment             | cnc machining center/automatic lathe                                                                                 |  |  |  |  |
| Finish                | Matt/anodized/Polish                                                                                                 |  |  |  |  |
| Application           | mechanical industry                                                                                                  |  |  |  |  |
| Service               | Customized OEM Services                                                                                              |  |  |  |  |







Key word: stamping steel parts auto stamping parts sheet metal stamping parts metal parts stamping stamping sheet metal parts aluminum stamping parts sheet metal parts 3 metal welding parts 0 sheet metal fabrication 6 sheet metal stamping parts 1 stamping sheet metal parts 1 sheet metal enclosure fabrication 2 precision sheet metal 5 precision sheet metal fabrication 3 laser cutting parts 1 cnc machining parts

# **Related Product**













# **Company Profile:**

#### About us:

Guangzhou Riyi Metal Products Co., Ltd. is a professional manufacturer specializing in the production of enclosures, cabinets, racks, and various automated equipment sheet metal processing. Our main products: Precision Sheet Metal Fabrication Parts, Sheet Metal Enclosure Fabrication, CNC Machining Parts