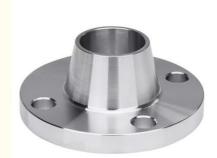

tion**

- Place of Origin:
- Brand Name:
- Certification:
- Model Number:
- Minimum Order Quantity: 10pcs
- Price:
- Packaging Details:
- Delivery Time:
- Payment Terms: T/T
- Supply Ability:



# **Product Specification**

- Acceptable:
- Design:
- Drawing:
- Processing Method:
- The Tolerance:
- Keyword:
- Oem Service:
- Samples:
- Casting Process:
- Surface Finish:
- Cavity:
- Durability:
- Original Hardness:
- Diameter:

Customized 2D +3D Drawing/ Scan Samples

OEM/ODM

- CNC Turning, CNC Milling, CNC Grinding, Etc.
- + -0.01mm

China

RIYI

RY8000

0.5-10

5-15days

10000

CCC CE, UL, SAA,

International standard cartoon

- Polishing Stainless Steel CNC Parts
- Acceptable
- Feasible
- Gravity Casting
- Anodized, Powder Coating
- Single
- Long-lasting
- HRC35-42
- 0.325inch, 0.13inch



# More Images



# Product Description:

Our main products: Precision Sheet Metal Fabrication Parts, Sheet Metal Enclosure Fabrication, CNC Machining Parts, Injection Molding Parts, Die Casting Parts, Sheet Metal Welding Parts, Sheet Metal Bending Parts, Metal Laser Cutting Parts, CNC Turning Parts, CNC Milling Parts, Powder Coating Parts, Custom Metal Fabrication

# Specification

| Item Name             | Custom Brass Stainless Steel Anodized Aluminum                                                                       |  |  |  |  |
|-----------------------|----------------------------------------------------------------------------------------------------------------------|--|--|--|--|
| CNC Machining or Not  | Cnc Machining