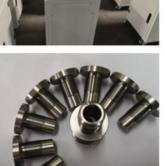

# More Images

# Specification

| Item Name             | Custom Brass Stainless Steel Anodized Aluminum                                                                       |  |  |  |  |
|-----------------------|----------------------------------------------------------------------------------------------------------------------|--|--|--|--|
| CNC Machining or Not  | Cnc Machining                                                                                                        |  |  |  |  |
| Material Capabilities | Aluminum, Brass, Bronze, Copper, Hardened Metals,<br>Precious Metals, Stainless steel, Steel Alloys, As your request |  |  |  |  |
| Place of Origin       | China                                                                                                                |  |  |  |  |
| Model Number          | Turning Machining                                                                                                    |  |  |  |  |
| Keyword               | cnc machining precision parts                                                                                        |  |  |  |  |
| Process               | cnc turning /cnc machining/cnc milling /lathe turning                                                                |  |  |  |  |
| Material              | stainless steel/aluminum/brasss                                                                                      |  |  |  |  |
| Surface treatment     | Powder coating, electroplating, oxide, anodization                                                                   |  |  |  |  |
| Drawing Format        | STEP/3D/2D /PDF /Drawing                                                                                             |  |  |  |  |
| Tolerance             | precise cnc parts 0.01-0.02mm                                                                                        |  |  |  |  |
| Equipment             | cnc machining center/automatic lathe                                                                                 |  |  |  |  |
| Finish                | Matt/anodized/Polish                                                                                                 |  |  |  |  |
| Application           | mechanical industry                                                                                                  |  |  |  |  |
| Service               | Customized OEM Services                                                                                              |  |  |  |  |