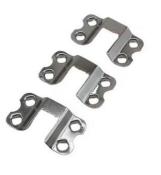

# Precision Machining Metal Laser Cutting Parts Hidden Photo Frame Hanging Hooks

## Specification

| Item Name             | Hidden Photo Frame Hook Four Holes Precision Machining<br>Hanging Hook Custom Metal Stamping Parts                   |  |  |  |  |
|-----------------------|----------------------------------------------------------------------------------------------------------------------|--|--|--|--|
| CNC Machining or Not  | Cnc Machining                                                                                                        |  |  |  |  |
| Material Capabilities | Aluminum, Brass, Bronze, Copper, Hardened Metals,<br>Precious Metals, Stainless steel, Steel Alloys, As your request |  |  |  |  |
| Place of Origin       | China                                                                                                                |  |  |  |  |
| Model Number          | Turning Machining                                                                                                    |  |  |  |  |
| Keyword               | cnc machining precision parts                                                                                        |  |  |  |  |
| Process               | cnc turning /cnc machining/cnc milling /lathe turning                                                                |  |  |  |  |
| Material              | stainless steel/aluminum/brasss                                                                                      |  |  |  |  |
| Surface treatment     | Powder coating, electroplating, oxide, anodization                                                                   |  |  |  |  |
| Drawing Format        | STEP/3D/2D /PDF /Drawing                                                                                             |  |  |  |  |
| Tolerance             | precise cnc parts 0.01-0.02mm                                                                                        |  |  |  |  |
| Equipment             | cnc machining center/automatic lathe                                                                                 |  |  |  |  |
| Finish                | Matt/anodized/Polish                                                                                                 |  |  |  |  |
| Application           | mechanical industry                                                                                                  |  |  |  |  |
| Service               | Customized OEM Services                                                                                              |  |  |  |  |
|                       |                                                                                                                      |  |  |  |  |