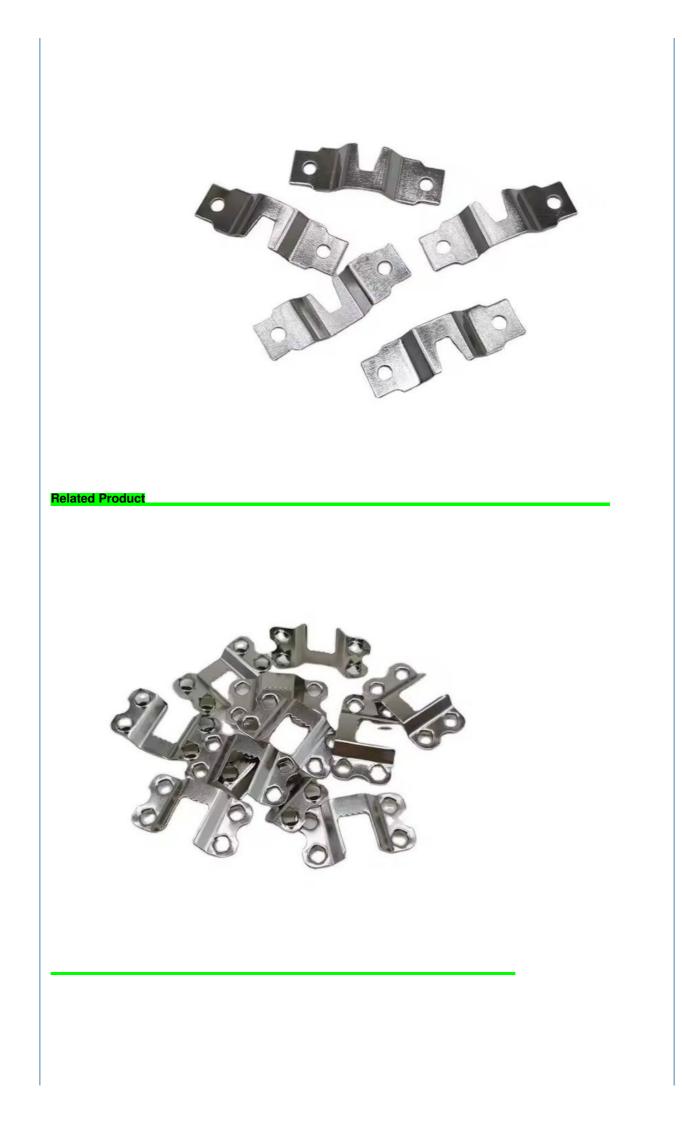

# Precision Machining Metal Laser Cutting Parts Hidden Photo Frame Hanging Hooks

## More Images