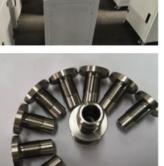

## More Images

## Specification

| Item Name             | Hidden Photo Frame Hook Four Holes Precision Machining<br>Hanging Hook Custom Metal Stamping Parts                   |  |  |  |  |
|-----------------------|----------------------------------------------------------------------------------------------------------------------|--|--|--|--|
| CNC Machining or Not  | Cnc Machining                                                                                                        |  |  |  |  |
| Material Capabilities | Aluminum, Brass, Bronze, Copper, Hardened Metals,<br>Precious Metals, Stainless steel, Steel Alloys, As your request |  |  |  |  |
| Place of Origin       | China                                                                                                                |  |  |  |  |
| Model Number          | Turning Machining                                                                                                    |  |  |  |  |
| Keyword               | cnc machining precision parts                                                                                        |  |  |  |  |
| Process               | cnc turning /cnc machining/cnc milling /lathe turning                                                                |  |  |  |  |
| Material              | stainless steel/aluminum/brasss                                                                                      |  |  |  |  |
| Surface treatment     | Powder coating, electroplating, oxide, anodization                                                                   |  |  |  |  |
| Drawing Format        | STEP/3D/2D /PDF /Drawing                                                                                             |  |  |  |  |
| Tolerance             | precise cnc parts 0.01-0.02mm                                                                                        |  |  |  |  |
| Equipment             | cnc machining center/automatic lathe                                                                                 |  |  |  |  |
| Finish                | Matt/anodized/Polish                                                                                                 |  |  |  |  |
| Application           | mechanical industry                                                                                                  |  |  |  |  |
| Service               | Customized OEM Services                                                                                              |  |  |  |  |
|                       |                                                                                                                      |  |  |  |  |