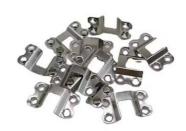

# Precision Machining Metal Laser Cutting Parts Hidden Photo Frame Hanging Hooks

## Specification

| Item Name             | Hidden Photo Frame Hook Four Holes Precision Machining<br>Hanging Hook Custom Metal Stamping Parts                   |  |  |  |  |
|-----------------------|----------------------------------------------------------------------------------------------------------------------|--|--|--|--|
| CNC Machining or Not  | Cnc Machining                                                                                                        |  |  |  |  |
| Material Capabilities | Aluminum, Brass, Bronze, Copper, Hardened Metals,<br>Precious Metals, Stainless steel, Steel Alloys, As your request |  |  |  |  |
| Place of Origin       | China                                                                                                                |  |  |  |  |
| Model Number          | Turning Machining                                                                                                    |  |  |  |  |
| Keyword               | cnc machining precision parts                                                                                        |  |  |  |  |
| Process               | cnc turning /cnc machining/cnc milling /lathe turning                                                                |  |  |  |  |
| Material              | stainless steel/aluminum/brasss                                                                                      |  |  |  |  |
| Surface treatment     | Powder coating, electroplating, oxide, anodization                                                                   |  |  |  |  |
| Drawing Format        | STEP/3D/2D /PDF /Drawing                                                                                             |  |  |  |  |
| Tolerance             | precise cnc parts 0.01-0.02mm                                                                                        |  |  |  |  |
| Equipment             | cnc machining center/automatic lathe                                                                                 |  |  |  |  |
| Finish                | Matt/anodized/Polish                                                                                                 |  |  |  |  |
| Application           | mechanical industry                                                                                                  |  |  |  |  |
| Service               | Customized OEM Services                                                                                              |  |  |  |  |
|                       |                                                                                                                      |  |  |  |  |