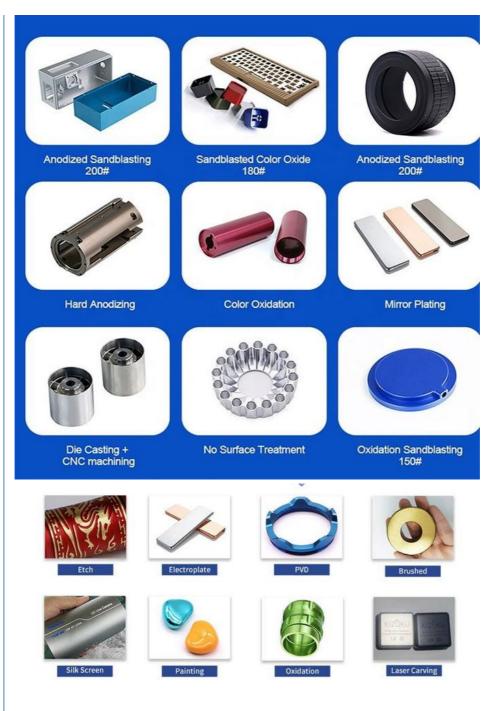

## More Images

## Specification

| Item Name             | Hidden Photo Frame Hook Four Holes Precision Machining<br>Hanging Hook Custom Metal Stamping Parts                   |  |  |  |  |
|-----------------------|----------------------------------------------------------------------------------------------------------------------|--|--|--|--|
| CNC Machining or Not  | Cnc Machining                                                                                                        |  |  |  |  |
| Material Capabilities | Aluminum, Brass, Bronze, Copper, Hardened Metals,<br>Precious Metals, Stainless steel, Steel Alloys, As your request |  |  |  |  |
| Place of Origin       | China                                                                                                                |  |  |  |  |
| Model Number          | Turning Machining                                                                                                    |  |  |  |  |
| Keyword               | cnc machining precision parts                                                                                        |  |  |  |  |
| Process               | cnc turning /cnc machining/cnc milling /lathe turning                                                                |  |  |  |  |
| Material              | stainless steel/aluminum/brasss                                                                                      |  |  |  |  |
| Surface treatment     | Powder coating, electroplating, oxide, anodization                                                                   |  |  |  |  |
| Drawing Format        | STEP/3D/2D /PDF /Drawing                                                                                             |  |  |  |  |
| Tolerance             | precise cnc parts 0.01-0.02mm                                                                                        |  |  |  |  |
| Equipment             | cnc machining center/automatic lathe                                                                                 |  |  |  |  |
| Finish                | Matt/anodized/Polish                                                                                                 |  |  |  |  |
| Application           | mechanical industry                                                                                                  |  |  |  |  |
| Service               | Customized OEM Services                                                                                              |  |  |  |  |
|                       |                                                                                                                      |  |  |  |  |