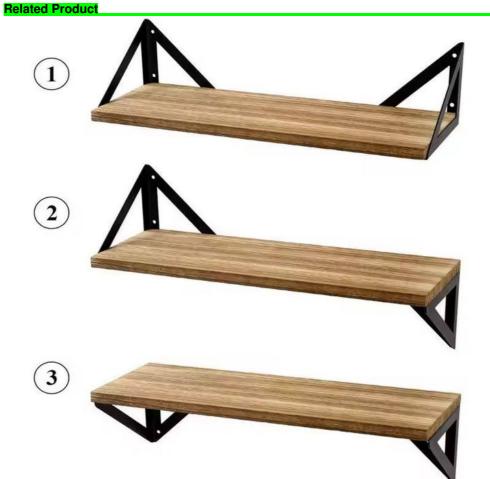

# Triangle Partition Fixed Bracket CNC Machining Wall Support Shelf Bracket

# More Images