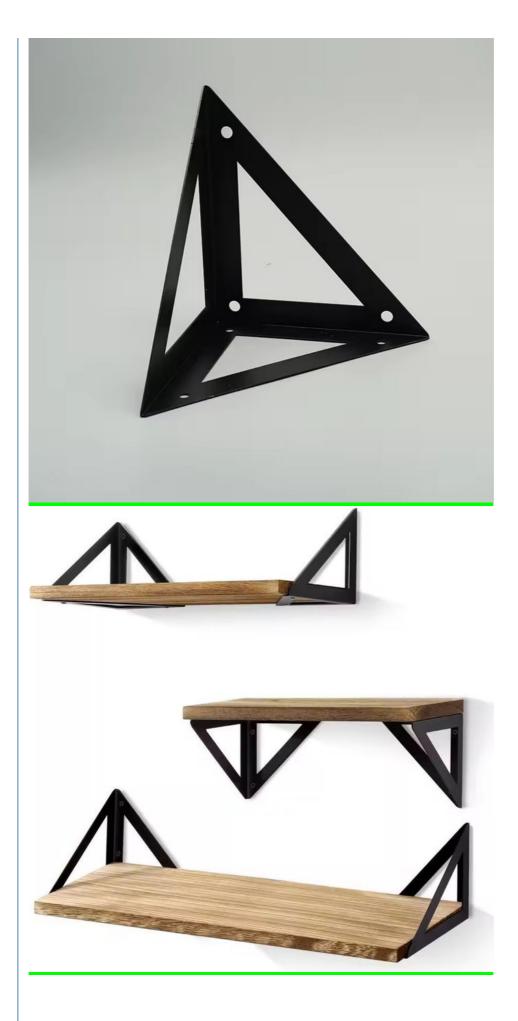

# Triangle Partition Fixed Bracket CNC Machining Wall Support Shelf Bracket

# More Images