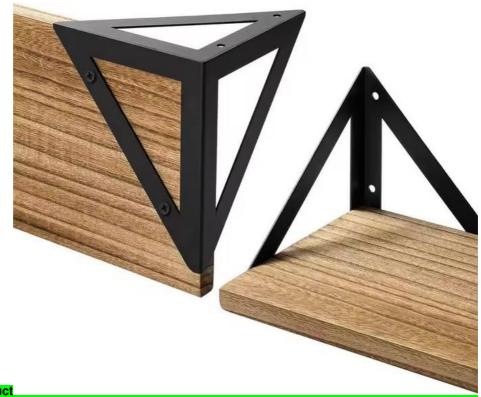

# Triangle Partition Fixed Bracket CNC Machining Wall Support Shelf Bracket

# More Images