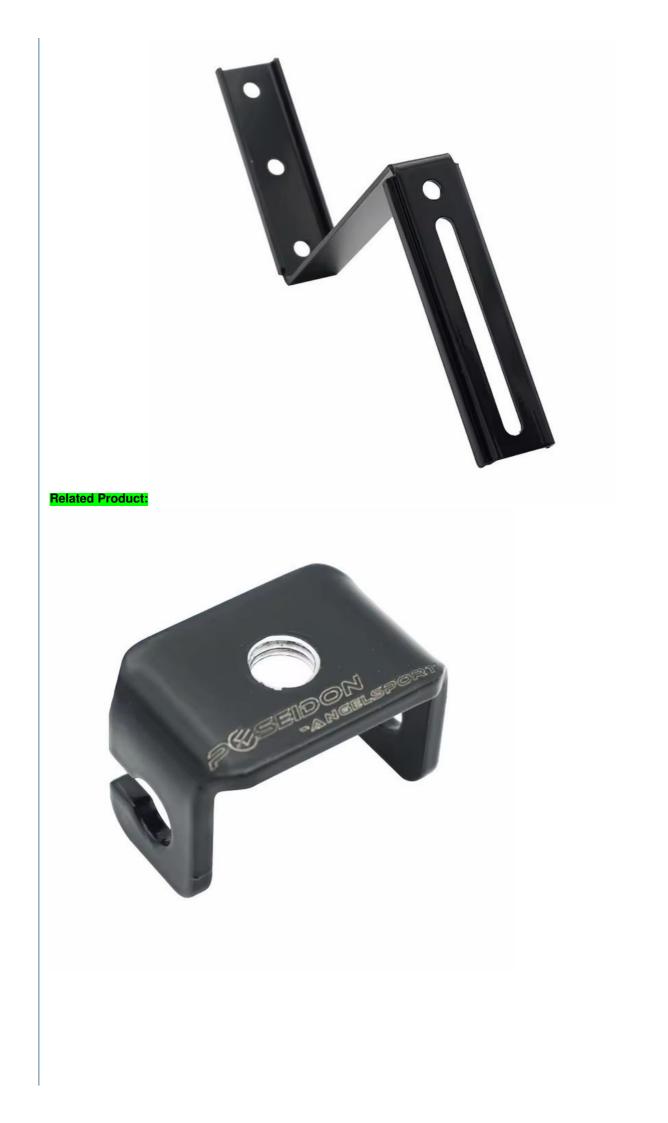

# Custom Metal Laser Cutting Parts SS Aluminium Bending Sheet Metal Bracket Parts

## More Images

for more products please visit us on gz-riyi.com