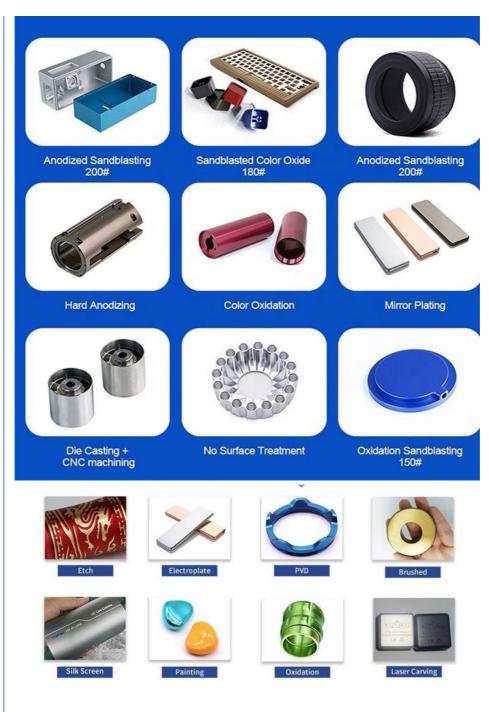

## Specification

| Item Name             | Custom Laser Cut Stamped Stainless Steel<br>Aluminium Bending Sheet Metal Bracket Parts                              |  |  |  |  |
|-----------------------|----------------------------------------------------------------------------------------------------------------------|--|--|--|--|
| CNC Machining or Not  | Cnc Machining                                                                                                        |  |  |  |  |
| Material Capabilities | Aluminum, Brass, Bronze, Copper, Hardened Metals,<br>Precious Metals, Stainless steel, Steel Alloys, As your request |  |  |  |  |
| Place of Origin       | China                                                                                                                |  |  |  |  |
| Model Number          | Turning Machining                                                                                                    |  |  |  |  |
| Keyword               | cnc machining precision parts                                                                                        |  |  |  |  |
| Process               | cnc turning /cnc machining/cnc milling /lathe turning                                                                |  |  |  |  |
| Material              | stainless steel/aluminum/brasss                                                                                      |  |  |  |  |
| Surface treatment     | Powder coating, electroplating, oxide, anodization                                                                   |  |  |  |  |
| Drawing Format        | STEP/3D/2D /PDF /Drawing                                                                                             |  |  |  |  |
| Tolerance             | precise cnc parts 0.01-0.02mm                                                                                        |  |  |  |  |
| Equipment             | cnc machining center/automatic lathe                                                                                 |  |  |  |  |
| Finish                | Matt/anodized/Polish                                                                                                 |  |  |  |  |
| Application           | mechanical industry                                                                                                  |  |  |  |  |
| Service               | Customized OEM Services                                                                                              |  |  |  |  |