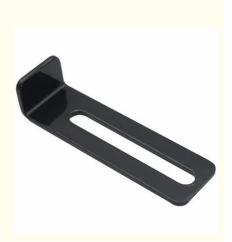

## More Images

for more products please visit us on gz-riyi.com

## Specification

| Item Name             | Custom Laser Cut Stamped Stainless Steel<br>Aluminium Bending Sheet Metal Bracket Parts                              |  |  |  |  |
|-----------------------|----------------------------------------------------------------------------------------------------------------------|--|--|--|--|
| CNC Machining or Not  | Cnc Machining                                                                                                        |  |  |  |  |
| Material Capabilities | Aluminum, Brass, Bronze, Copper, Hardened Metals,<br>Precious Metals, Stainless steel, Steel Alloys, As your request |  |  |  |  |
| Place of Origin       | China                                                                                                                |  |  |  |  |
| Model Number          | Turning Machining                                                                                                    |  |  |  |  |
| Keyword               | cnc machining precision parts                                                                                        |  |  |  |  |
| Process               | cnc turning /cnc machining/cnc milling /lathe turning                                                                |  |  |  |  |
| Material              | stainless steel/aluminum/brasss                                                                                      |  |  |  |  |
| Surface treatment     | Powder coating, electroplating, oxide, anodization                                                                   |  |  |  |  |
| Drawing Format        | STEP/3D/2D /PDF /Drawing                                                                                             |  |  |  |  |
| Tolerance             | precise cnc parts 0.01-0.02mm                                                                                        |  |  |  |  |
| Equipment             | cnc machining center/automatic lathe                                                                                 |  |  |  |  |
| Finish                | Matt/anodized/Polish                                                                                                 |  |  |  |  |
| Application           | mechanical industry                                                                                                  |  |  |  |  |
| Service               | Customized OEM Services                                                                                              |  |  |  |  |