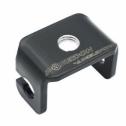

## More Images

for more products please visit us on gz-riyi.com

## Specification

| Item Name             | Custom Laser Cut Stamped Stainless Steel<br>Aluminium Bending Sheet Metal Bracket Parts                              |  |  |  |  |
|-----------------------|----------------------------------------------------------------------------------------------------------------------|--|--|--|--|
| CNC Machining or Not  | Cnc Machining                                                                                                        |  |  |  |  |
| Material Capabilities | Aluminum, Brass, Bronze, Copper, Hardened Metals,<br>Precious Metals, Stainless steel, Steel Alloys, As your request |  |  |  |  |
| Place of Origin       | China                                                                                                                |  |  |  |  |
| Model Number          | Turning Machining                                                                                                    |  |  |  |  |
| Keyword               | cnc machining precision parts                                                                                        |  |  |  |  |
| Process               | cnc turning /cnc machining/cnc milling /lathe turning                                                                |  |  |  |  |
| Material              | stainless steel/aluminum/brasss                                                                                      |  |  |  |  |
| Surface treatment     | Powder coating, electroplating, oxide, anodization                                                                   |  |  |  |  |
| Drawing Format        | STEP/3D/2D /PDF /Drawing                                                                                             |  |  |  |  |
| Tolerance             | precise cnc parts 0.01-0.02mm                                                                                        |  |  |  |  |
| Equipment             | cnc machining center/automatic lathe                                                                                 |  |  |  |  |
| Finish                | Matt/anodized/Polish                                                                                                 |  |  |  |  |
| Application           | mechanical industry                                                                                                  |  |  |  |  |
| Service               | Customized OEM Services                                                                                              |  |  |  |  |