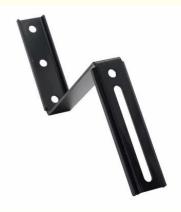

## More Images

for more products please visit us on gz-riyi.com

## Specification

| Item Name             | Custom Laser Cut Stamped Stainless Steel<br>Aluminium Bending Sheet Metal Bracket Parts                              |  |  |  |  |
|-----------------------|----------------------------------------------------------------------------------------------------------------------|--|--|--|--|
| CNC Machining or Not  | Cnc Machining                                                                                                        |  |  |  |  |
| Material Capabilities | Aluminum, Brass, Bronze, Copper, Hardened Metals,<br>Precious Metals, Stainless steel, Steel Alloys, As your request |  |  |  |  |
| Place of Origin       | China                                                                                                                |  |  |  |  |
| Model Number          | Turning Machining                                                                                                    |  |  |  |  |
| Keyword               | cnc machining precision parts                                                                                        |  |  |  |  |
| Process               | cnc turning /cnc machining/cnc milling /lathe turning                                                                |  |  |  |  |
| Material              | stainless steel/aluminum/brasss                                                                                      |  |  |  |  |
| Surface treatment     | Powder coating, electroplating, oxide, anodization                                                                   |  |  |  |  |
| Drawing Format        | STEP/3D/2D /PDF /Drawing                                                                                             |  |  |  |  |
| Tolerance             | precise cnc parts 0.01-0.02mm                                                                                        |  |  |  |  |
| Equipment             | cnc machining center/automatic lathe                                                                                 |  |  |  |  |
| Finish                | Matt/anodized/Polish                                                                                                 |  |  |  |  |
| Application           | mechanical industry                                                                                                  |  |  |  |  |
| Service               | Customized OEM Services                                                                                              |  |  |  |  |