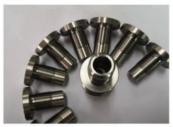

# More Images

# **Product Specification**

Acceptable: OEM/ODMDesign: Customized

• Drawing: 2D +3D Drawing/ Scan Samples

Processing Method: CNC Turning, CNC Milling, CNC Grinding,

Etc.

• The Tolerance: + -0.01mm

Keyword: Polishing Stainless Steel CNC Parts

Oem Service: Acceptable
 Samples: Feasible
 Casting Process: Gravity Casting

Surface Finish:
 Anodized, Powder Coating

Cavity: SingleDurability: Long-lastingOriginal Hardness: HRC35-42

• Diameter: 0.325inch, 0.13inch