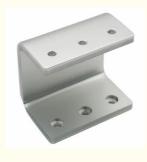

Shaped Angle Support Bracket

## **Basic Information**

Place of Origin: ChinaBrand Name: RIYI

Certification: CCC CE, UL, SAA,

Model Number: RY8000Minimum Order Quantity: 10pcsPrice: 0.5-10

Packaging Details: International standard cartoon

Delivery Time: 5-15days
Payment Terms: T/T
Supply Ability: 10000



# **Product Specification**

Acceptable: OEM/ODMDesign: Customized

• Drawing: 2D +3D Drawing/ Scan Samples

Processing Method: CNC Turning, CNC Milling, CNC Grinding,

Etc.

• The Tolerance: + -0.01mm

Keyword: Polishing Stainless Steel CNC Parts

Oem Service: Acceptable
 Samples: Feasible
 Casting Process: Gravity Casting

Surface Finish:
 Anodized, Powder Coating

Cavity: SingleDurability: Long-lastingOriginal Hardness: HRC35-42

• Diameter: 0.325inch, 0.13inch



# More Images



# **Product Description**

# **Product Description:**

Our main products: Precision Sheet Metal Fabrication Parts, Sheet Metal Enclosure Fabrication, CNC Machining Parts, Injection Molding Parts,, Die Casting Parts, Sheet Metal Welding Parts, Sheet Metal Bending Parts, Metal Laser Cutting Parts, CNC Turning Parts, CNC Milling Parts, Powder Coating Parts, Custom Metal Fabrication

# Specification

| Item Name             | Customized Metal Fabrication Stamping I Shape<br>Aluminium Alloy Frame I Shape Angle Support<br>Bracket           |
|-----------------------|-------------------------------------------------------------------------------------------------------------------|
| CNC Machining or Not  | Cnc Machining