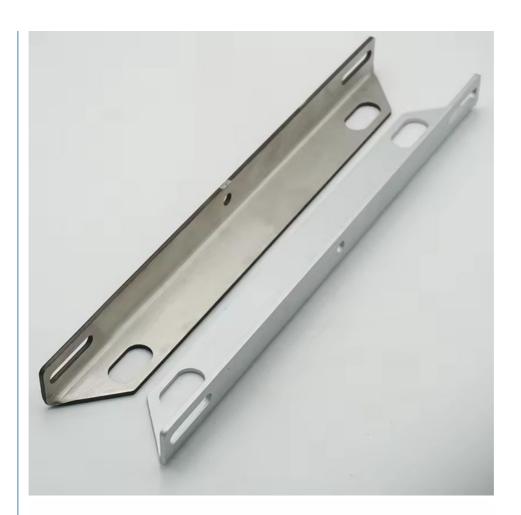

# Customized Metal Stamping Fabrication Aluminium Alloy I Shaped Angle Support Bracket

# More Images