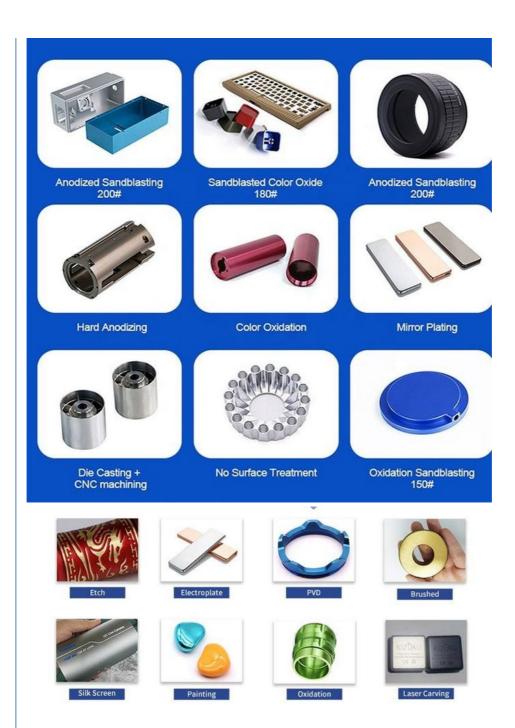

Oem Service: Acceptable
 Samples: Feasible
 Casting Process: Gravity Casting

Surface Finish:
 Anodized, Powder Coating

Cavity: SingleDurability: Long-lastingOriginal Hardness: HRC35-42

• Diameter: 0.325inch, 0.13inch

# Specification

| Item Name             | Customized Metal Fabrication Stamping I Shape<br>Aluminium Alloy Frame I Shape Angle Support<br>Bracket           |
|-----------------------|-------------------------------------------------------------------------------------------------------------------|
| CNC Machining or Not  | Cnc Machining                                                                                                     |
| Material Capabilities | Aluminum, Brass, Bronze, Copper, Hardened Metals, Precious Metals, Stainless steel, Steel Alloys, As your request |
| Place of Origin       | China                                                                                                             |
| Model Number          | Turning Machining                                                                                                 |
| Keyword               | cnc machining precision parts                                                                                     |
| Process               | cnc turning /cnc machining/cnc milling /lathe turning                                                             |
| Material              | stainless steel/aluminum/brasss                                                                                   |
| Surface treatment     | Powder coating, electroplating, oxide, anodization                                                                |
| Drawing Format        | STEP/3D/2D /PDF /Drawing                                                                                          |
| Tolerance             | precise cnc parts 0.01-0.02mm                                                                                     |
| Equipment             | cnc machining center/automatic lathe                                                                              |
| Finish                | Matt/anodized/Polish                                                                                              |
| Application           | mechanical industry                                                                                               |
| Service               | Customized OEM Services                                                                                           |