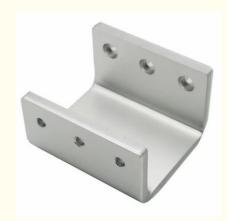

# Customized Metal Stamping Fabrication Aluminium Alloy I Shaped Angle Support Bracket

# **Product Specification**

Acceptable: OEM/ODMDesign: Customized

• Drawing: 2D +3D Drawing/ Scan Samples

Processing Method: CNC Turning, CNC Milling, CNC Grinding,

Etc.

• The Tolerance: + -0.01mm

Keyword: Polishing Stainless Steel CNC Parts

# Specification

| Item Name             | Customized Metal Fabrication Stamping I Shape<br>Aluminium Alloy Frame I Shape Angle Support<br>Bracket           |
|-----------------------|-------------------------------------------------------------------------------------------------------------------|
| CNC Machining or Not  | Cnc Machining                                                                                                     |
| Material Capabilities | Aluminum, Brass, Bronze, Copper, Hardened Metals, Precious Metals, Stainless steel, Steel Alloys, As your request |
| Place of Origin       | China                                                                                                             |
| Model Number          | Turning Machining                                                                                                 |
| Keyword               | cnc machining precision parts                                                                                     |
| Process               | cnc turning /cnc machining/cnc milling /lathe turning                                                             |
| Material              | stainless steel/aluminum/brasss                                                                                   |
| Surface treatment     | Powder coating, electroplating, oxide, anodization                                                                |
| Drawing Format        | STEP/3D/2D /PDF /Drawing                                                                                          |
| Tolerance             | precise cnc parts 0.01-0.02mm                                                                                     |
| Equipment             | cnc machining center/automatic lathe                                                                              |
| Finish                | Matt/anodized/Polish                                                                                              |
| Application           | mechanical industry                                                                                               |
| Service               | Customized OEM Services                                                                                           |