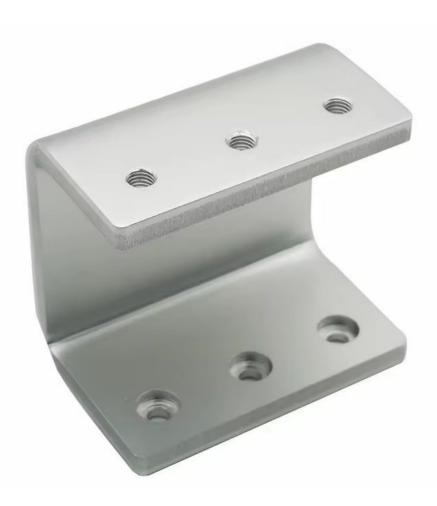

# Customized Metal Stamping Fabrication Aluminium Alloy I Shaped Angle Support Bracket

# **Product Specification**

Acceptable: OEM/ODMDesign: Customized

• Drawing: 2D +3D Drawing/ Scan Samples

Processing Method: CNC Turning, CNC Milling, CNC Grinding,

Etc.

• The Tolerance: + -0.01mm

Keyword: Polishing Stainless Steel CNC Parts

# Specification

| Item Name             | Customized Metal Fabrication Stamping I Shape<br>Aluminium Alloy Frame I Shape Angle Support<br>Bracket           |
|-----------------------|-------------------------------------------------------------------------------------------------------------------|
| CNC Machining or Not  | Cnc Machining                                                                                                     |
| Material Capabilities | Aluminum, Brass, Bronze, Copper, Hardened Metals, Precious Metals, Stainless steel, Steel Alloys, As your request |
| Place of Origin       | China                                                                                                             |
| Model Number          | Turning Machining                                                                                                 |
| Keyword               | cnc machining precision parts                                                                                     |
| Process               | cnc turning /cnc machining/cnc milling /lathe turning                                                             |
| Material              | stainless steel/aluminum/brasss                                                                                   |
| Surface treatment     | Powder coating, electroplating, oxide, anodization                                                                |
| Drawing Format        | STEP/3D/2D /PDF /Drawing                                                                                          |
| Tolerance             | precise cnc parts 0.01-0.02mm                                                                                     |
| Equipment             | cnc machining center/automatic lathe                                                                              |
| Finish                | Matt/anodized/Polish                                                                                              |
| Application           | mechanical industry                                                                                               |
| Service               | Customized OEM Services                                                                                           |