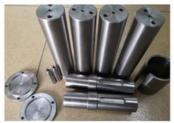

# More Images

# **Product Specification**

Acceptable: OEM/ODMDesign: Customized

• Drawing: 2D +3D Drawing/ Scan Samples

Processing Method: CNC Turning, CNC Milling, CNC Grinding,

Etc.

• The Tolerance: + -0.01mm

Keyword: Polishing Stainless Steel CNC Parts

Oem Service: Acceptable
 Samples: Feasible
 Casting Process: Gravity Casting

Surface Finish:
 Anodized, Powder Coating

Cavity: SingleDurability: Long-lastingOriginal Hardness: HRC35-42

• Diameter: 0.325inch, 0.13inch