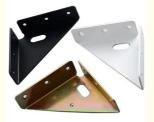

Number:
- Minimum Order Quantity: 10pcs

China

RIYI

RY8000

0.5-10

5-15days

10000

OEM/ODM

Customized

Single

Long-lasting

0.325inch, 0.13inch

HRC35-42

CCC CE, UL, SAA,

International standard cartoon

- Price:
- Packaging Details:
- Delivery Time:
- Payment Terms: T/T
- Supply Ability:



## **Product Specification**

- Acceptable:
- Design:
- Drawing:
- Processing Method:
- The Tolerance:
- Keyword:
- Oem Service:
- Samples:
- Casting Process:
- Surface Finish:
- Cavity:
- Durability:
- Original Hardness:
- Diameter:
- CNC Turning, CNC Milling, CNC Grinding, Etc. + -0.01mm Polishing Stainless Steel CNC Parts Acceptable Feasible Gravity Casting Anodized,Powder Coating

2D +3D Drawing/ Scan Samples

Abarrow Contraction of the second

## More Images





Material thickness : 3MM





## Product Description:

Our main products: Precision Sheet Metal Fabrication Parts, Sheet Metal Enclosure Fabrication, CNC Machining Parts, Injection Molding Parts, Die Casting Parts, Sheet Metal Welding Parts, Sheet Metal Bending Parts, Metal Laser Cutting Parts, CNC Turning Parts, CNC Milling Parts, Powder Coating Parts, Custom Metal Fabrication

## Specification

Stamping Shelf Brackets Folding Table And Bench Triangle Adjustable Stainless Steel L Angle Wall Mounting Metal Shelf Bracket

| CNC Machining or Not  | Cnc Machining                                                                                                        |  |  |  |  |  |
|-----------------------|------------------------------------------------------------------------------------------------------------------