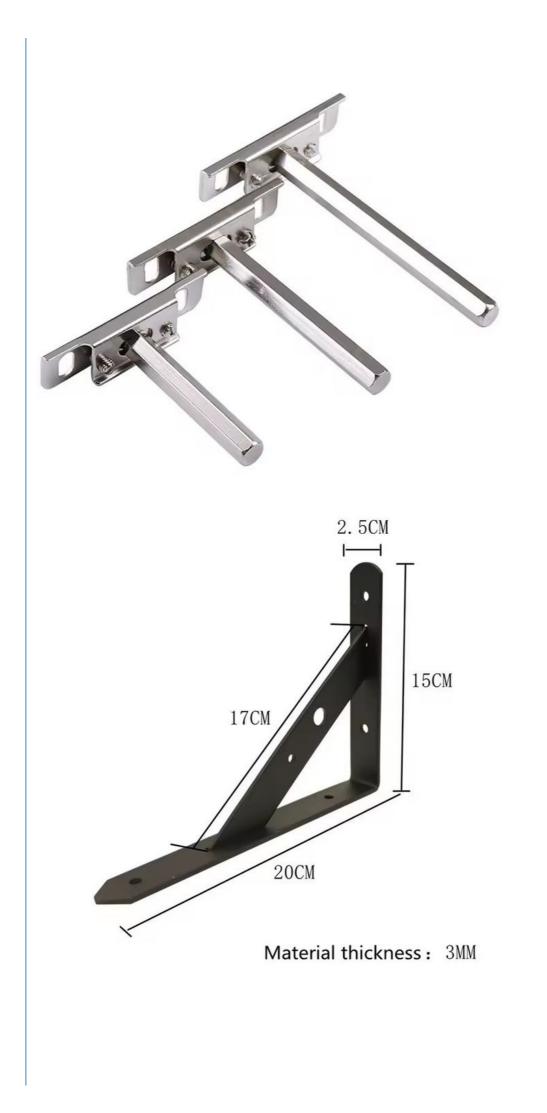

erance             | precise cnc parts 0.01-0.02mm                                                                                        |  |  |  |  |  |
| Equipment             | cnc machining center/automatic lathe                                                                                 |  |  |  |  |  |
| Finish                | Matt/anodized/Polish                                                                                                 |  |  |  |  |  |
| Application           | mechanical industry                                                                                                  |  |  |  |  |  |
| Service               | Customized OEM Services                                                                                              |  |  |  |  |  |









## Key word:

key word: stamping steel parts auto stamping parts sheet metal stamping parts metal parts stamping stamping sheet metal parts aluminum stamping parts sheet metal parts 3 metal welding parts 0 sheet metal fabrication 6 sheet metal stamping parts 1 stamping sheet metal parts 1 sheet metal enclosure fabrication 2 precision sheet metal 5 precision sheet metal fabrication 3 laser cutting parts 1 cnc machining parts

## **Related Product:**













## **Company Profile:**

#### About us:

Guangzhou Riyi Metal Products Co., Ltd. is a professional manufacturer specializing in the production of enclosures, cabinets, racks, and various automated equipment sheet metal processing. Our main products: Precision Sheet Metal Fabrication Parts, Sheet Metal Enclosure Fabrication, CNC