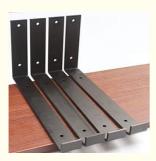

Name:
- Certification:
- Model Number:
- Minimum Order Quantity: 10pcs

China

RIYI

RY8000

0.5-10

5-15days

10000

OEM/ODM

Customized

Single

Long-lasting

0.325inch, 0.13inch

HRC35-42

CCC CE, UL, SAA,

International standard cartoon

- Price:
- Packaging Details:
- Delivery Time:
- Payment Terms: T/T
- Supply Ability:



## **Product Specification**

- Acceptable:
- Design:
- Drawing:
- Processing Method:
- The Tolerance:
- Keyword:
- Oem Service:
- Samples:
- Casting Process:
- Surface Finish:
- Cavity:
- Durability:
- Original Hardness:
- Diameter:
- CNC Turning, CNC Milling, CNC Grinding, Etc. + -0.01mm Polishing Stainless Steel CNC Parts Acceptable Feasible Gravity Casting Anodized,Powder Coating

2D +3D Drawing/ Scan Samples

Abarrow Contraction of the second

## More Images





Material thickness : 3MM





## Product Description:

Our main products: Precision Sheet Metal Fabrication Parts, Sheet Metal Enclosure Fabrication, CNC Machining Parts, Injection Molding Parts, Die Casting Parts, Sheet Metal Welding Parts, Sheet Metal Bending Parts, Metal Laser Cutting Parts, CNC Turning Parts, CNC Milling Parts, Powder Coating Parts, Custom Metal Fabrication

## Specification

Stamping Shelf Brackets Folding Table And Bench Triangle Adjustable Stainless Steel L Angle Wall Mounting Metal Shelf Bracket

| CNC Machining or Not  | Cnc Machining                                                                                                        |  |  |  |  |  |
|-----------------------|------------------------------------------------------------------------------------