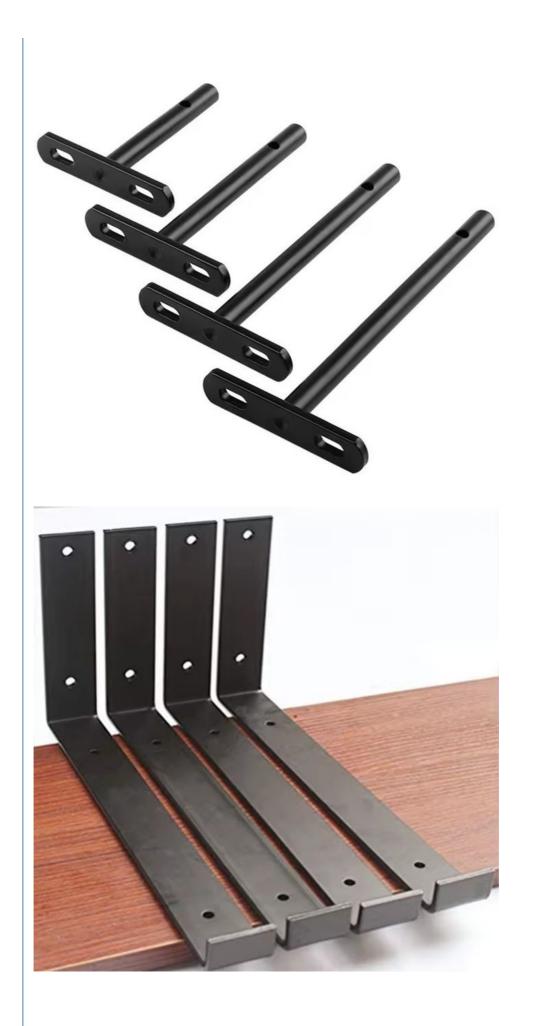

olerance             | precise cnc parts 0.01-0.02mm                                                                                        |  |  |  |  |  |
| Equipment             | cnc machining center/automatic lathe                                                                                 |  |  |  |  |  |
| Finish                | Matt/anodized/Polish                                                                                                 |  |  |  |  |  |
| Application           | mechanical industry                                                                                                  |  |  |  |  |  |
| Service               | Customized OEM Services                                                                                              |  |  |  |  |  |









## Key word:

key word: stamping steel parts auto stamping parts sheet metal stamping parts metal parts stamping stamping sheet metal parts aluminum stamping parts sheet metal parts 3 metal welding parts 0 sheet metal fabrication 6 sheet metal stamping parts 1 stamping sheet metal parts 1 sheet metal enclosure fabrication 2 precision sheet metal 5 precision sheet metal fabrication 3 laser cutting parts 1 cnc machining parts

## **Related Product:**













## **Company Profile:**

#### About us:

Guangzhou Riyi Metal Products Co., Ltd. is a professional manufacturer specializing in the production of enclosures, cabinets, racks, and various automated equipment sheet metal processing. Our main products: Precision Sheet Metal Fabrication Parts, Sheet Metal Enclosure Fabrication, CN