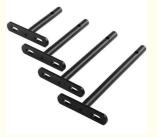

umber:
- Minimum Order Quantity: 10pcs

China

RIYI

RY8000

0.5-10

5-15days

10000

OEM/ODM

Customized

Single

Long-lasting

0.325inch, 0.13inch

HRC35-42

CCC CE, UL, SAA,

International standard cartoon

- Price:
- Packaging Details:
- Delivery Time:
- Payment Terms: T/T
- Supply Ability:



## **Product Specification**

- Acceptable:
- Design:
- Drawing:
- Processing Method:
- The Tolerance:
- Keyword:
- Oem Service:
- Samples:
- Casting Process:
- Surface Finish:
- Cavity:
- Durability:
- Original Hardness:
- Diameter:
- CNC Turning, CNC Milling, CNC Grinding, Etc. + -0.01mm Polishing Stainless Steel CNC Parts Acceptable Feasible Gravity Casting Anodized,Powder Coating

2D +3D Drawing/ Scan Samples

Abarrow Contraction of the second

## More Images





Material thickness : 3MM





## Product Description:

Our main products: Precision Sheet Metal Fabrication Parts, Sheet Metal Enclosure Fabrication, CNC Machining Parts, Injection Molding Parts, Die Casting Parts, Sheet Metal Welding Parts, Sheet Metal Bending Parts, Metal Laser Cutting Parts, CNC Turning Parts, CNC Milling Parts, Powder Coating Parts, Custom Metal Fabrication

## Specification

Stamping Shelf Brackets Folding Table And Bench Triangle Adjustable Stainless Steel L Angle Wall Mounting Metal Shelf Bracket

| CNC Machining or Not  | Cnc Machining                                                                                                        |  |  |  |  |  |
|-----------------------|--------------------------------------------------------------------------------------------------------------------