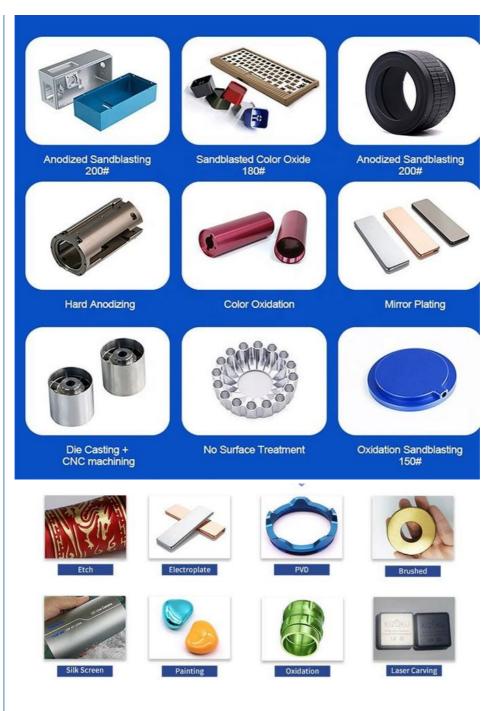

## **Product Specification**

- Acceptable:
- Design:
- Drawing:
- Processing Method:
- The Tolerance:
- Keyword:
- Oem Service:
- Samples:
- Casting Process:
- Surface Finish:
- Cavity:
- Durability:
- Original Hardness:
- Diameter:
- CNC Turning, CNC Milling, CNC Grinding, Etc. + -0.01mm Polishing Stainless Steel CNC Parts Acceptable Feasible Gravity Casting Anodized,Powder Coating