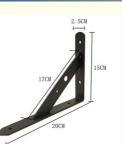

me:
- Certification:
- Model Number:
- Minimum Order Quantity: 10pcs

China

RIYI

RY8000

0.5-10

5-15days

10000

OEM/ODM

Customized

Single

Long-lasting

0.325inch, 0.13inch

HRC35-42

CCC CE, UL, SAA,

International standard cartoon

- Price:
- Packaging Details:
- Delivery Time:
- Payment Terms: T/T
- Supply Ability:



## **Product Specification**

- Acceptable:
- Design:
- Drawing:
- Processing Method:
- The Tolerance:
- Keyword:
- Oem Service:
- Samples:
- Casting Process:
- Surface Finish:
- Cavity:
- Durability:
- Original Hardness:
- Diameter:
- CNC Turning, CNC Milling, CNC Grinding, Etc. + -0.01mm Polishing Stainless Steel CNC Parts Acceptable Feasible Gravity Casting Anodized,Powder Coating

2D +3D Drawing/ Scan Samples

Abarrow Contraction of the second

## More Images





Material thickness : 3MM





## Product Description:

Our main products: Precision Sheet Metal Fabrication Parts, Sheet Metal Enclosure Fabrication, CNC Machining Parts, Injection Molding Parts, Die Casting Parts, Sheet Metal Welding Parts, Sheet Metal Bending Parts, Metal Laser Cutting Parts, CNC Turning Parts, CNC Milling Parts, Powder Coating Parts, Custom Metal Fabrication

## Specification

Stamping Shelf Brackets Folding Table And Bench Triangle Adjustable Stainless Steel L Angle Wall Mounting Metal Shelf Bracket

| CNC Machining or Not  | Cnc Machining                                                                                                        |  |  |  |  |  |
|-----------------------|--------------------------------------------------------------------------------------