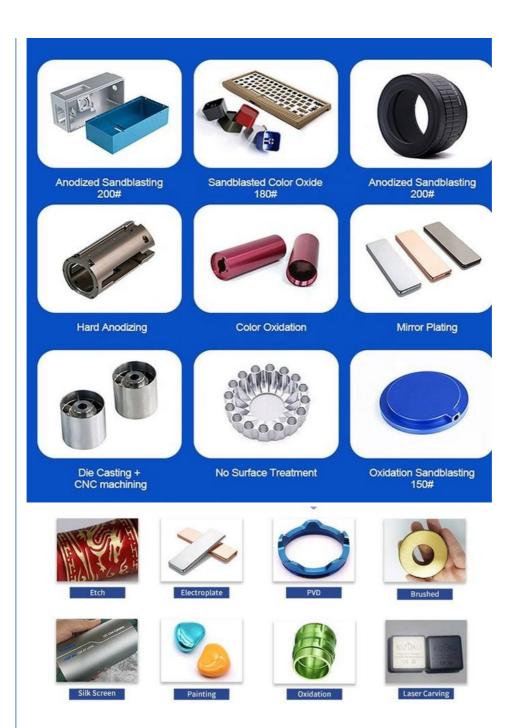

Oem Service: Acceptable
 Samples: Feasible
 Casting Process: Gravity Casting

Surface Finish:
 Anodized, Powder Coating

Cavity: SingleDurability: Long-lastingOriginal Hardness: HRC35-42

• Diameter: 0.325inch, 0.13inch