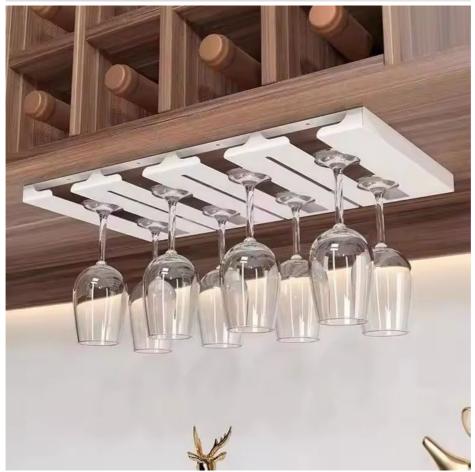

|
| Tolerance             | precise cnc parts 0.01-0.02mm                                                                                             |
| Equipment             | cnc machining center/automatic lathe                                                                                      |
| Finish                | Matt/anodized/Polish                                                                                                      |
| Application           | mechanical industry                                                                                                       |
| Service               | Customized OEM Services                                                                                                   |









## Key word:

stamping steel parts auto stamping parts sheet metal stamping parts metal parts stamping stamping sheet metal parts aluminum stamping parts sheet metal parts 3 metal welding parts 0 sheet metal fabrication 6 sheet metal stamping parts 1 stamping sheet metal parts 1 sheet metal enclosure fabrication 2 precision sheet metal 5 precision sheet metal fabrication 3 laser cutting parts 1 cnc machining parts

# Related Product:















## **Company Profile:**

#### About us

Guangzhou Riyi Metal Products Co., Ltd. is a professional manufacturer specializing in the production of enclosures, cabinets, racks, and various automated equipment sheet metal processing. Our main products: Precision Sheet Metal Fabrication Parts, Sheet Metal Enclosure Fabrication, CNC Machining Part