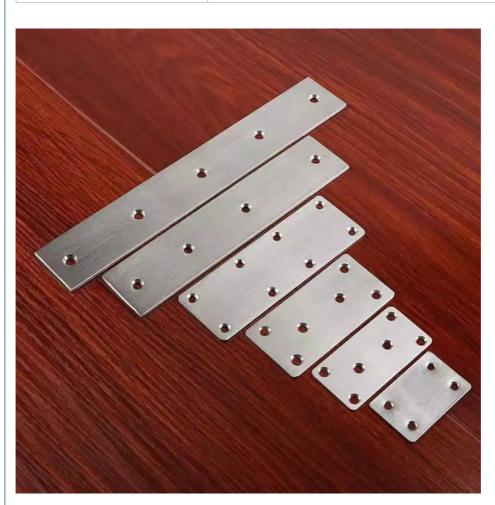

# Stamping Metal Bed Frame Support Parts Stainless Steel Iron Straight Piece Bracket

# More Images