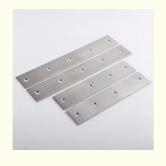

on Straight Piece Bracket

## **Basic Information**

Place of Origin: ChinaBrand Name: RIYI

• Certification: CCC CE, UL, SAA,

Model Number: RY8000Minimum Order Quantity: 10pcsPrice: 0.5-10

Packaging Details: International standard cartoon

Delivery Time: 5-15days
Payment Terms: T/T
Supply Ability: 10000



# **Product Specification**

Acceptable: OEM/ODMDesign: Customized

• Drawing: 2D +3D Drawing/ Scan Samples

Processing Method: CNC Turning, CNC Milling, CNC Grinding,

Etc.

• The Tolerance: + -0.01mm

• Keyword: Polishing Stainless Steel CNC Parts

Oem Service: Acceptable
 Samples: Feasible
 Casting Process: Gravity Casting

Surface Finish:
 Anodized, Powder Coating

Cavity: SingleDurability: Long-lastingOriginal Hardness: HRC35-42

• Diameter: 0.325inch, 0.13inch



# More Images







# **Product Description**

## **Product Description:**

Our main products: Precision Sheet Metal Fabrication Parts, Sheet Metal Enclosure Fabrication, CNC Machining Parts, Injection Molding Parts,, Die Casting Parts, Sheet Metal Welding Parts, Sheet Metal Bending Parts, Metal Laser Cutting Parts, CNC Turning Parts, CNC Milling Parts, Powder Coating Parts, Custom Metal Fabrication

# Specification

| Item Name             | Support Metal Bed Frame Stamping Parts Stainless<br>Steel Straight Piece Iron Piece Fixed Piece Wall<br>Mounting Bracket |
|-----------------------|--------------------------------------------------------------------------------------------------------------------------|
| CNC Machining or Not  | Cnc Machining