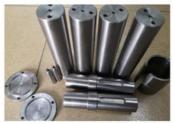

# **Product Specification**

Acceptable: OEM/ODMDesign: Customized

• Drawing: 2D +3D Drawing/ Scan Samples

Processing Method: CNC Turning, CNC Milling, CNC Grinding,

Etc.

• The Tolerance: + -0.01mm

• Keyword: Polishing Stainless Steel CNC Parts

Oem Service: Acceptable
 Samples: Feasible
 Casting Process: Gravity Casting

Surface Finish:
 Anodized, Powder Coating

Cavity: SingleDurability: Long-lastingOriginal Hardness: HRC35-42

• Diameter: 0.325inch, 0.13inch

# Specification

| Item Name             | Support Metal Bed Frame Stamping Parts Stainless<br>Steel Straight Piece Iron Piece Fixed Piece Wall<br>Mounting Bracket |
|-----------------------|--------------------------------------------------------------------------------------------------------------------------|
| CNC Machining or Not  | Cnc Machining                                                                                                            |
| Material Capabilities | Aluminum, Brass, Bronze, Copper, Hardened Metals, Precious Metals, Stainless steel, Steel Alloys, As your request        |
| Place of Origin       | China                                                                                                                    |
| Model Number          | Turning Machining                                                                                                        |
| Keyword               | cnc machining precision parts                                                                                            |
| Process               | cnc turning /cnc machining/cnc milling /lathe turning                                                                    |
| Material              | stainless steel/aluminum/brasss                                                                                          |
| Surface treatment     | Powder coating, electroplating, oxide, anodization                                                                       |
| Drawing Format        | STEP/3D/2D /PDF /Drawing                                                                                                 |
| Tolerance             | precise cnc parts 0.01-0.02mm                                                                                            |
| Equipment             | cnc machining center/automatic lathe                                                                                     |
| Finish                | Matt/anodized/Polish                                                                                                     |
| Application           | mechanical industry                                                                                                      |
| Service               | Customized OEM Services                                                                                                  |