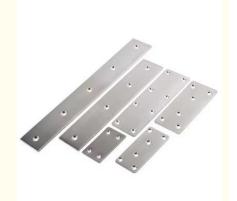

# Stamping Metal Bed Frame Support Parts Stainless Steel Iron Straight Piece Bracket

## **Basic Information**

Place of Origin: ChinaBrand Name: RIYI

• Certification: CCC CE, UL, SAA,

Model Number: RY8000Minimum Order Quantity: 10pcsPrice: 0.5-10

Packaging Details: International standard cartoon

Delivery Time: 5-15days
Payment Terms: T/T
Supply Ability: 10000



# **Product Specification**

Acceptable: OEM/ODMDesign: Customized

• Drawing: 2D +3D Drawing/ Scan Samples

Processing Method: CNC Turning, CNC Milling, CNC Grinding,

Etc.

• The Tolerance: + -0.01mm

• Keyword: Polishing Stainless Steel CNC Parts

Oem Service: Acceptable
 Samples: Feasible
 Casting Process: Gravity Casting

Surface Finish:
 Anodized, Powder Coating

Cavity: SingleDurability: Long-lastingOriginal Hardness: HRC35-42

• Diameter: 0.325inch, 0.13inch



# More Images







# **Product Description**

## **Product Description:**

Our main products: Precision Sheet Metal Fabrication Parts, Sheet Metal Enclosure Fabrication, CNC Machining Parts, Injection Molding Parts,, Die Casting Parts, Sheet Metal Welding Parts, Sheet Metal Bending Parts, Metal Laser Cutting Parts, CNC T