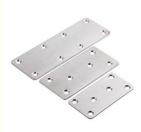

Straight Piece Bracket

## **Basic Information**

Place of Origin: ChinaBrand Name: RIYI

• Certification: CCC CE, UL, SAA,

Model Number: RY8000Minimum Order Quantity: 10pcsPrice: 0.5-10

Packaging Details: International standard cartoon

Delivery Time: 5-15days
Payment Terms: T/T
Supply Ability: 10000



# **Product Specification**

Acceptable: OEM/ODMDesign: Customized

• Drawing: 2D +3D Drawing/ Scan Samples

Processing Method: CNC Turning, CNC Milling, CNC Grinding,

Etc.

• The Tolerance: + -0.01mm

• Keyword: Polishing Stainless Steel CNC Parts

Oem Service: Acceptable
 Samples: Feasible
 Casting Process: Gravity Casting

Surface Finish:
 Anodized, Powder Coating

Cavity: SingleDurability: Long-lastingOriginal Hardness: HRC35-42

• Diameter: 0.325inch, 0.13inch



# More Images







# **Product Description**

## **Product Description:**

Our main products: Precision Sheet Metal Fabrication Parts, Sheet Metal Enclosure Fabrication, CNC Machining Parts, Injection Molding Parts,, Die Casting Parts, Sheet Metal Welding Parts, Sheet Metal Bending Parts, Metal Laser Cutting Parts, CNC Turning Parts, CNC Milling Parts, Powder Coating Parts, Custom Metal Fabrication

# Specification

| Item Name             | Support Metal Bed Frame Stamping Parts Stainless<br>Steel Straight Piece Iron Piece Fixed Piece Wall<br>Mounting Bracket |
|-----------------------|--------------------------------------------------------------------------------------------------------------------------|
| CNC Machining or Not  | Cnc Machining