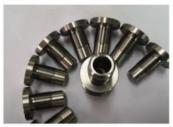

# Stamping Metal Bed Frame Support Parts Stainless Steel Iron Straight Piece Bracket

# **Product Specification**

Acceptable: OEM/ODMDesign: Customized

• Drawing: 2D +3D Drawing/ Scan Samples

Processing Method: CNC Turning, CNC Milling, CNC Grinding,

Etc.

• The Tolerance: + -0.01mm

• Keyword: Polishing Stainless Steel CNC Parts

Oem Service: Acceptable
 Samples: Feasible
 Casting Process: Gravity Casting

Surface Finish:
 Anodized, Powder Coating

Cavity: SingleDurability: Long-lastingOriginal Hardness: HRC35-42

• Diameter: 0.325inch, 0.13inch