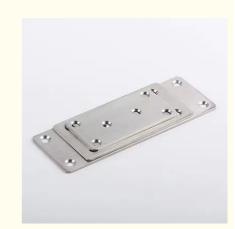

tainless Steel Iron Straight Piece Bracket

## **Basic Information**

Place of Origin: ChinaBrand Name: RIYI

• Certification: CCC CE, UL, SAA,

Model Number: RY8000Minimum Order Quantity: 10pcsPrice: 0.5-10

Packaging Details: International standard cartoon

Delivery Time: 5-15days
Payment Terms: T/T
Supply Ability: 10000



# **Product Specification**

Acceptable: OEM/ODMDesign: Customized

• Drawing: 2D +3D Drawing/ Scan Samples

Processing Method: CNC Turning, CNC Milling, CNC Grinding,

Etc.

• The Tolerance: + -0.01mm

• Keyword: Polishing Stainless Steel CNC Parts

Oem Service: Acceptable
 Samples: Feasible
 Casting Process: Gravity Casting

Surface Finish:
 Anodized, Powder Coating

Cavity: SingleDurability: Long-lastingOriginal Hardness: HRC35-42

• Diameter: 0.325inch, 0.13inch



# More Images







# **Product Description**

## **Product Description:**

Our main products: Precision Sheet Metal Fabrication Parts, Sheet Metal Enclosure Fabrication, CNC Machining Parts, Injection Molding Parts,, Die Casting Parts, Sheet Metal Welding Parts, Sheet Metal Bending Parts, Metal Laser Cutting Parts, CNC Turning Parts, CNC Milling Parts, Powder Coating Parts, Custom Metal Fabrication

# Specification

| Item Name             | Support Metal Bed Frame Stamping Parts Stainless<br>Steel Straight Piece Iron Piece Fixed Piece Wall<br>Mounting Bracket |
|-----------------------|--------------------------------------------------------------------------------------------------------------------------|
| CNC Machining or Not  | Cnc Machining