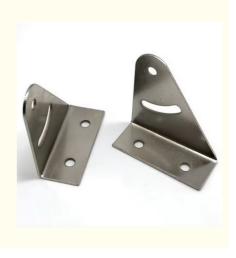

# 32 - 60 Inches Custom Metal Fabrication Adjustable Wall Mount TV LCD Screen Bracket

## Specification

| Item Name             | Sheet Metal Fabrication Custom metal Bracket Mounting<br>Bracket Manufacturer                                        |  |  |  |  |
|-----------------------|----------------------------------------------------------------------------------------------------------------------|--|--|--|--|
| CNC Machining or Not  | Cnc Machining                                                                                                        |  |  |  |  |
| Material Capabilities | Aluminum, Brass, Bronze, Copper, Hardened Metals,<br>Precious Metals, Stainless steel, Steel Alloys, As your request |  |  |  |  |
| Place of Origin       | China                                                                                                                |  |  |  |  |
| Model Number          | Turning Machining                                                                                                    |  |  |  |  |
| Keyword               | cnc machining precision parts                                                                                        |  |  |  |  |
| Process               | cnc turning /cnc machining/cnc milling /lathe turning                                                                |  |  |  |  |
| Material              | stainless steel/aluminum/brasss                                                                                      |  |  |  |  |
| Surface treatment     | Powder coating, electroplating, oxide, anodization                                                                   |  |  |  |  |
| Drawing Format        | STEP/3D/2D /PDF /Drawing                                                                                             |  |  |  |  |
| Tolerance             | precise cnc parts 0.01-0.02mm                                                                                        |  |  |  |  |
| Equipment             | cnc machining center/automatic lathe                                                                                 |  |  |  |  |
| Finish                | Matt/anodized/Polish                                                                                                 |  |  |  |  |
| Application           | mechanical industry                                                                                                  |  |  |  |  |
| Service               | Customized OEM Services                                                                                              |  |  |  |  |