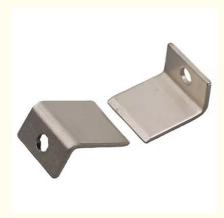

# 32 - 60 Inches Custom Metal Fabrication Adjustable Wall Mount TV LCD Screen Bracket

## Specification

| Item Name             | Sheet Metal Fabrication Custom metal Bracket Mounting<br>Bracket Manufacturer                                        |  |  |  |  |
|-----------------------|----------------------------------------------------------------------------------------------------------------------|--|--|--|--|
| CNC Machining or Not  | Cnc Machining                                                                                                        |  |  |  |  |
| Material Capabilities | Aluminum, Brass, Bronze, Copper, Hardened Metals,<br>Precious Metals, Stainless steel, Steel Alloys, As your request |  |  |  |  |
| Place of Origin       | China                                                                                                                |  |  |  |  |
| Model Number          | Turning Machining                                                                                                    |  |  |  |  |
| Keyword               | cnc machining precision parts                                                                                        |  |  |  |  |
| Process               | cnc turning /cnc machining/cnc milling /lathe turning                                                                |  |  |  |  |
| Material              | stainless steel/aluminum/brasss                                                                                      |  |  |  |  |
| Surface treatment     | Powder coating, electroplating, oxide, anodization                                                                   |  |  |  |  |
| Drawing Format        | STEP/3D/2D /PDF /Drawing                                                                                             |  |  |  |  |
| Tolerance             | precise cnc parts 0.01-0.02mm                                                                                        |  |  |  |  |
| Equipment             | cnc machining center/automatic lathe                                                                                 |  |  |  |  |
| Finish                | Matt/anodized/Polish                                                                                                 |  |  |  |  |
| Application           | mechanical industry                                                                                                  |  |  |  |  |
| Service               | Customized OEM Services                                                                                              |  |  |  |  |