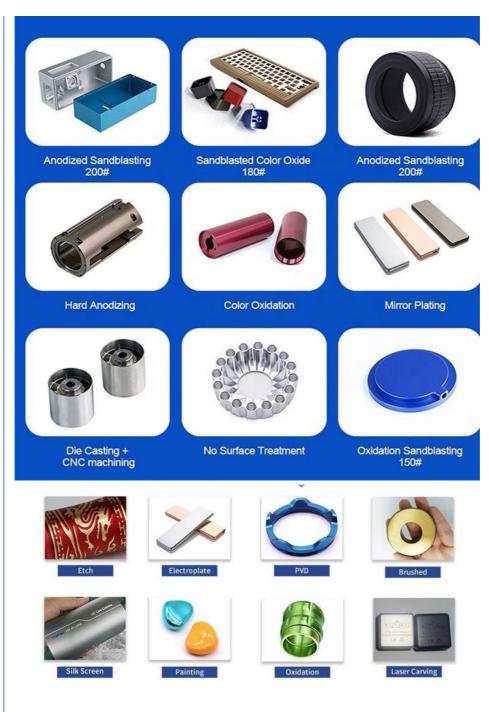

## Specification

| Item Name             | Sheet Metal Fabrication Custom metal Bracket Mounting<br>Bracket Manufacturer                                        |  |  |  |  |
|-----------------------|----------------------------------------------------------------------------------------------------------------------|--|--|--|--|
| CNC Machining or Not  | Cnc Machining                                                                                                        |  |  |  |  |
| Material Capabilities | Aluminum, Brass, Bronze, Copper, Hardened Metals,<br>Precious Metals, Stainless steel, Steel Alloys, As your request |  |  |  |  |
| Place of Origin       | China                                                                                                                |  |  |  |  |
| Model Number          | Turning Machining                                                                                                    |  |  |  |  |
| Keyword               | cnc machining precision parts                                                                                        |  |  |  |  |
| Process               | cnc turning /cnc machining/cnc milling /lathe turning                                                                |  |  |  |  |
| Material              | stainless steel/aluminum/brasss                                                                                      |  |  |  |  |
| Surface treatment     | Powder coating, electroplating, oxide, anodization                                                                   |  |  |  |  |
| Drawing Format        | STEP/3D/2D /PDF /Drawing                                                                                             |  |  |  |  |
| Tolerance             | precise cnc parts 0.01-0.02mm                                                                                        |  |  |  |  |
| Equipment             | cnc machining center/automatic lathe                                                                                 |  |  |  |  |
| Finish                | Matt/anodized/Polish                                                                                                 |  |  |  |  |
| Application           | mechanical industry                                                                                                  |  |  |  |  |
| Service               | Customized OEM Services                                                                                              |  |  |  |  |