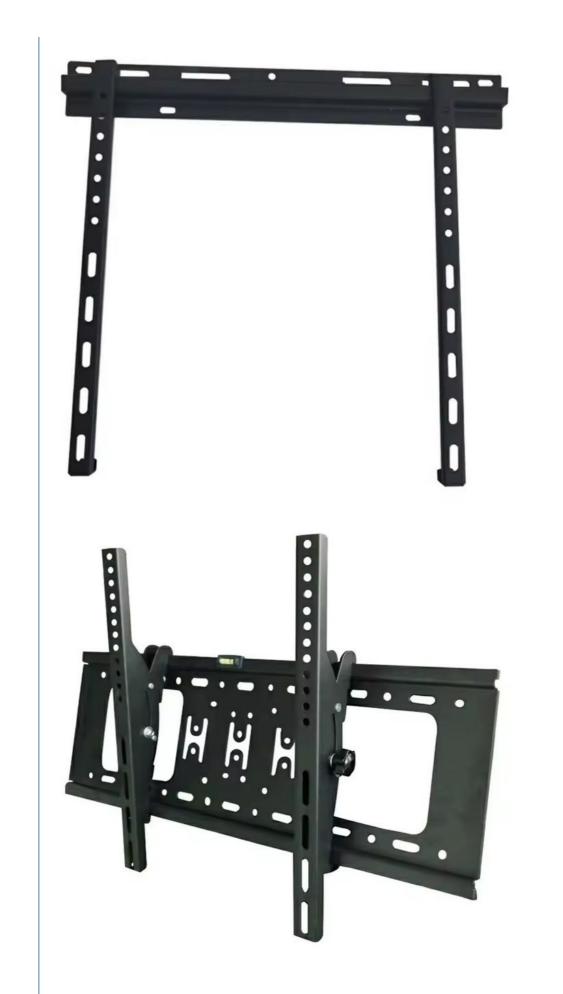

# Telescopic Rotation Adjustable Tilt TV LCD Screen Wall Bracket 32 - 60 Inches

# More Images