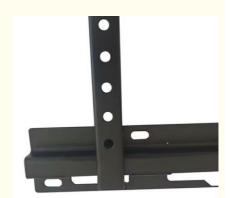

TV LCD Screen Wall Bracket 32 - 60 Inches

## **Basic Information**

Place of Origin: ChinaBrand Name: RIYI

• Certification: CCC CE, UL, SAA,

Model Number: RY8000Minimum Order Quantity: 10pcsPrice: 0.5-10

Packaging Details: International standard cartoon

Delivery Time: 5-15days
Payment Terms: T/T
Supply Ability: 10000



## **Product Specification**

Acceptable: OEM/ODMDesign: Customized

• Drawing: 2D +3D Drawing/ Scan Samples

Processing Method: CNC Turning, CNC Milling, CNC Grinding,

Etc.

• The Tolerance: + -0.01mm

• Keyword: Polishing Stainless Steel CNC Parts

Oem Service: Acceptable
 Samples: Feasible
 Casting Process: Gravity Casting

Surface Finish:
 Anodized, Powder Coating

Cavity: SingleDurability: Long-lastingOriginal Hardness: HRC35-42

• Diameter: 0.325inch, 0.13inch



# More Images





## **Product Description**

## **Product Description:**

Our main products: Precision Sheet Metal Fabrication Parts, Sheet Metal Enclosure Fabrication, CNC Machining Parts, Injection Molding Parts,, Die Casting Parts, Sheet Metal Welding Parts, Sheet Metal Bending Parts, Metal Laser Cutting Parts, CNC Turning Parts, CNC Milling Parts, Powder Coating Parts, Custom Metal Fabrication

## Specification

| Item Name             | Telescopic Rotation Adjustable Tilt TV LCD Screen Wall Bracket 32-60 inches                                       |
|-----------------------|-------------------------------------------------------------------------------------------------------------------|
| CNC Machining or Not  | Cnc Machining