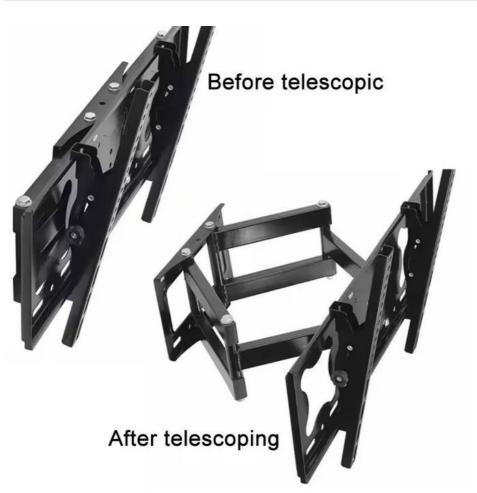

# Telescopic Rotation Adjustable Tilt TV LCD Screen Wall Bracket 32 - 60 Inches

# More Images