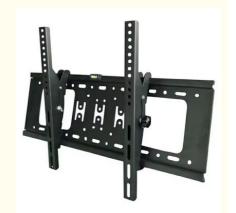

# Telescopic Rotation Adjustable Tilt TV LCD Screen Wall Bracket 32 - 60 Inches

# More Images