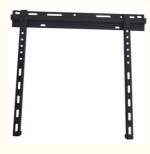

# Telescopic Rotation Adjustable Tilt TV LCD Screen Wall Bracket 32 - 60 Inches

# More Images