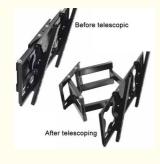

# Telescopic Rotation Adjustable Tilt TV LCD Screen Wall Bracket 32 - 60 Inches

# More Images