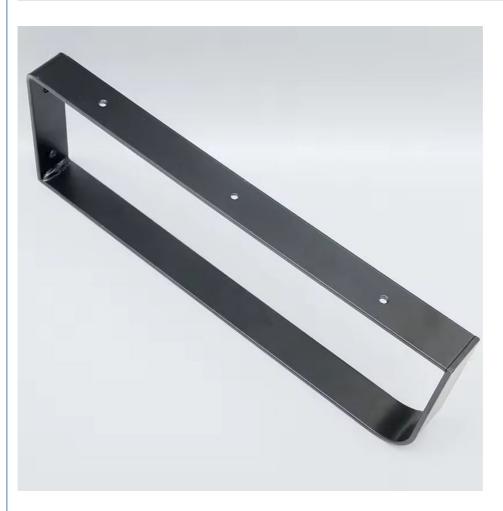

# Matte Black Stainless Steel Towel Bar Self Adhesive Bathroom Wall Mounted Towel Back

# More Images