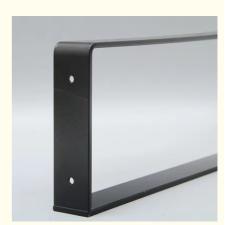

# Matte Black Stainless Steel Towel Bar Self Adhesive Bathroom Wall Mounted Towel Back

# More Images