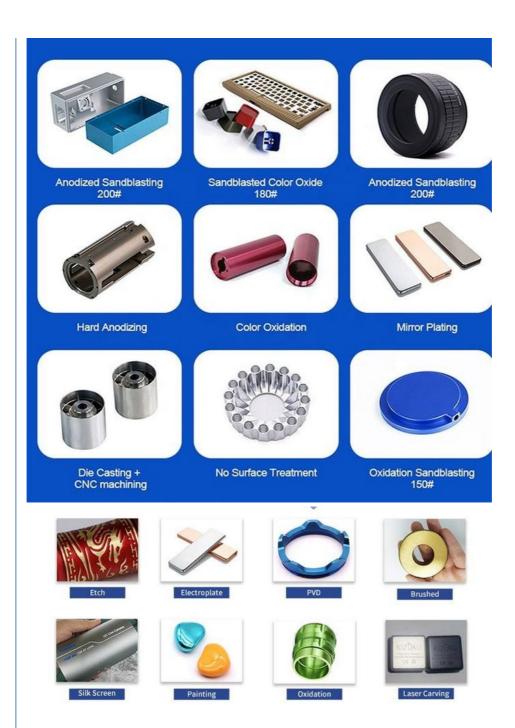

# Specification

| Item Name             | High Quality Matte Black Stainless Steel Single Towel Bar<br>Bathroom Wall-Mounted Towel Rack Bathroom Self-Adhesive<br>Towel Rack |
|-----------------------|------------------------------------------------------------------------------------------------------------------------------------|
| CNC Machining or Not  | Cnc Machining                                                                                                                      |
| Material Capabilities | Aluminum, Brass, Bronze, Copper, Hardened Metals, Precious Metals, Stainless steel, Steel Alloys, As your request                  |
| Place of Origin       | China                                                                                                                              |
| Model Number          | Turning Machining                                                                                                                  |
| Keyword               | cnc machining precision parts                                                                                                      |
| Process               | cnc turning /cnc machining/cnc milling /lathe turning                                                                              |
| Material              | stainless steel/aluminum/brasss                                                                                                    |
| Surface treatment     | Powder coating, electroplating, oxide, anodization                                                                                 |
| Drawing Format        | STEP/3D/2D /PDF /Drawing                                                                                                           |
| Tolerance             | precise cnc parts 0.01-0.02mm                                                                                                      |
| Equipment             | cnc machining center/automatic lathe                                                                                               |
| Finish                | Matt/anodized/Polish                                                                                                               |
| Application           | mechanical industry                                                                                                                |
| Service               | Customized OEM Services                                                                                                            |