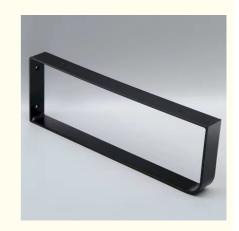

# Matte Black Stainless Steel Towel Bar Self Adhesive Bathroom Wall Mounted Towel Back

# More Images