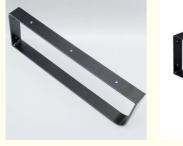

# Matte Black Stainless Steel Towel Bar Self Adhesive Bathroom Wall Mounted Towel Back

# More Images