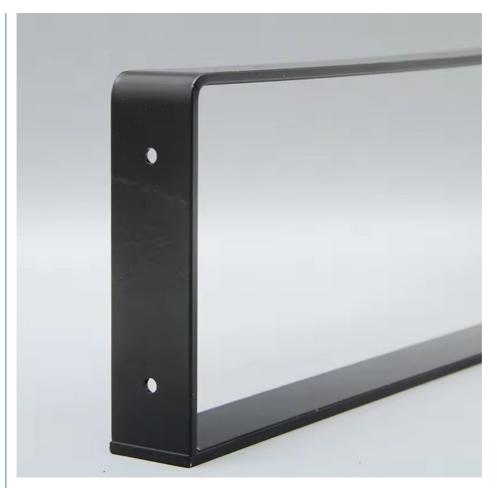

# Matte Black Stainless Steel Towel Bar Self Adhesive Bathroom Wall Mounted Towel Back

# More Images