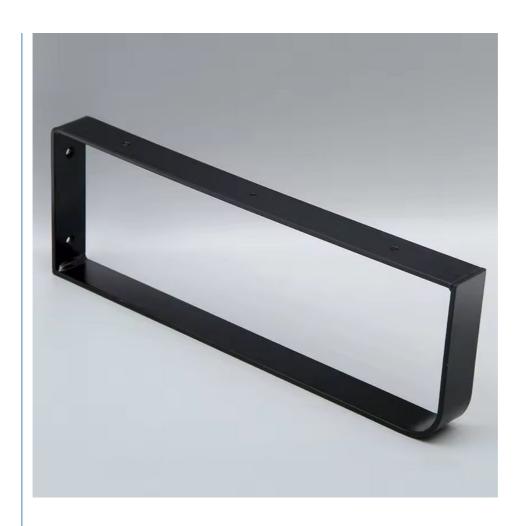

# Matte Black Stainless Steel Towel Bar Self Adhesive Bathroom Wall Mounted Towel Back

# More Images