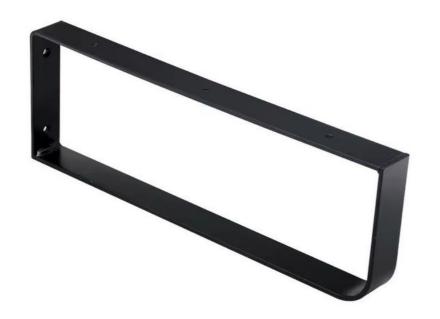

# Matte Black Stainless Steel Towel Bar Self Adhesive Bathroom Wall Mounted Towel Back

# More Images