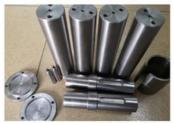

# **Product Specification**

Acceptable: OEM/ODMDesign: Customized

Drawing:
 2D +3D Drawing/ Scan Samples

Processing Method: CNC Turning, CNC Milling, CNC Grinding,

Etc.

• The Tolerance: + -0.01mm

• Keyword: Polishing Stainless Steel CNC Parts

Oem Service: Acceptable
 Samples: Feasible
 Casting Process: Gravity Casting

Surface Finish:
 Anodized, Powder Coating

Cavity: SingleDurability: Long-lastingOriginal Hardness: HRC35-42

• Diameter: 0.325inch, 0.13inch

# Specification

| Item Name             | Customized Split Air Conditioner Bracket Outdoor Wall                                                             |
|-----------------------|-------------------------------------------------------------------------------------------------------------------|
|                       | Bracket/AC Bracket for Air Conditioner                                                                            |
|                       |                                                                                                                   |
| CNC Machining or Not  | Cnc Machining                                                                                                     |
| Material Capabilities | Aluminum, Brass, Bronze, Copper, Hardened Metals, Precious Metals, Stainless steel, Steel Alloys, As your request |
| Place of Origin       | China                                                                                                             |
| Model Number          | Turning Machining                                                                                                 |
| Keyword               | cnc machining precision parts                                                                                     |
| Process               | cnc turning /cnc machining/cnc milling /lathe turning                                                             |
| Material              | stainless steel/aluminum/brasss                                                                                   |
| Surface treatment     | Powder coating, electroplating, oxide, anodization                                                                |
| Drawing Format        | STEP/3D/2D /PDF /Drawing                                                                                          |
| Tolerance             | precise cnc parts 0.01-0.02mm                                                                                     |
| Equipment             | cnc machining center/automatic lathe                                                                              |
| Finish                | Matt/anodized/Polish                                                                                              |
| Application           | mechanical industry                                                                                               |
| Service               | Customized OEM Services                                                                                           |