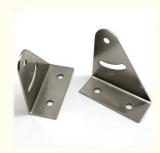

et AC Outdoor Wall Bracket

## **Basic Information**

Place of Origin: ChinaBrand Name: RIYI

• Certification: CCC CE, UL, SAA,

Model Number: RY8000Minimum Order Quantity: 10pcsPrice: 0.5-10

Packaging Details: International standard cartoon

Delivery Time: 5-15days
Payment Terms: T/T
Supply Ability: 10000



# **Product Specification**

Acceptable: OEM/ODMDesign: Customized

Drawing:
 2D +3D Drawing/ Scan Samples

Processing Method: CNC Turning, CNC Milling, CNC Grinding,

Etc.

• The Tolerance: + -0.01mm

• Keyword: Polishing Stainless Steel CNC Parts

Oem Service: Acceptable
 Samples: Feasible
 Casting Process: Gravity Casting

Surface Finish:
 Anodized, Powder Coating

Cavity: SingleDurability: Long-lastingOriginal Hardness: HRC35-42

• Diameter: 0.325inch, 0.13inch



# More Images



# **Product Description**

## **Product Description:**

Our main products: Precision Sheet Metal Fabrication Parts, Sheet Metal Enclosure Fabrication, CNC Machining Parts, Injection Molding Parts,, Die Casting Parts, Sheet Metal Welding Parts, Sheet Metal Bending Parts, Metal Laser Cutting Parts, CNC Turning Parts, CNC Milling Parts, Powder Coating Parts, Custom Metal Fabrication

# Specification

| Item Name             | Customized Split Air Conditioner Bracket Outdoor Wall                                                             |
|-----------------------|-------------------------------------------------------------------------------------------------------------------|
|                       | Bracket/AC Bracket for Air Conditioner