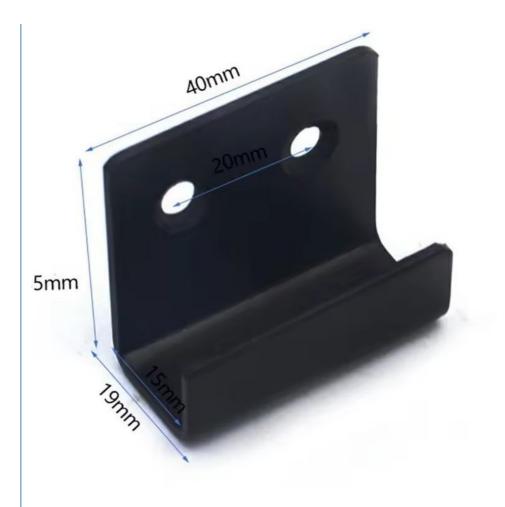

# Customized Split Air Conditioner Bracket AC Outdoor Wall Bracket

# **Product Specification**

Acceptable: OEM/ODMDesign: Customized

Drawing:
 2D +3D Drawing/ Scan Samples

Processing Method: CNC Turning, CNC Milling, CNC Grinding,

Etc.

• The Tolerance: + -0.01mm

• Keyword: Polishing Stainless Steel CNC Parts

Oem Service: Acceptable
 Samples: Feasible
 Casting Process: Gravity Casting

Surface Finish:
 Anodized, Powder Coating

Cavity: SingleDurability: Long-lastingOriginal Hardness: HRC35-42

• Diameter: 0.325inch, 0.13inch