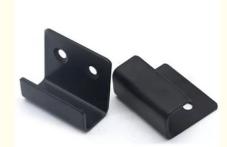

# Customized Split Air Conditioner Bracket AC Outdoor Wall Bracket

# **Product Specification**

Acceptable: OEM/ODMDesign: Customized

Drawing:
 2D +3D Drawing/ Scan Samples

Processing Method: CNC Turning, CNC Milling, CNC Grinding,

Etc.

• The Tolerance: + -0.01mm

• Keyword: Polishing Stainless Steel CNC Parts

# Specification

| Item Name             | Customized Split Air Conditioner Bracket Outdoor Wall                                                             |
|-----------------------|-------------------------------------------------------------------------------------------------------------------|
|                       | Bracket/AC Bracket for Air Conditioner                                                                            |
|                       |                                                                                                                   |
| CNC Machining or Not  | Cnc Machining                                                                                                     |
| Material Capabilities | Aluminum, Brass, Bronze, Copper, Hardened Metals, Precious Metals, Stainless steel, Steel Alloys, As your request |
| Place of Origin       | China                                                                                                             |
| Model Number          | Turning Machining                                                                                                 |
| Keyword               | cnc machining precision parts                                                                                     |
| Process               | cnc turning /cnc machining/cnc milling /lathe turning                                                             |
| Material              | stainless steel/aluminum/brasss                                                                                   |
| Surface treatment     | Powder coating, electroplating, oxide, anodization                                                                |
| Drawing Format        | STEP/3D/2D /PDF /Drawing                                                                                          |
| Tolerance             | precise cnc parts 0.01-0.02mm                                                                                     |
| Equipment             | cnc machining center/automatic lathe                                                                              |
| Finish                | Matt/anodized/Polish                                                                                              |
| Application           | mechanical industry                                                                                               |
| Service               | Customized OEM Services                                                                                           |