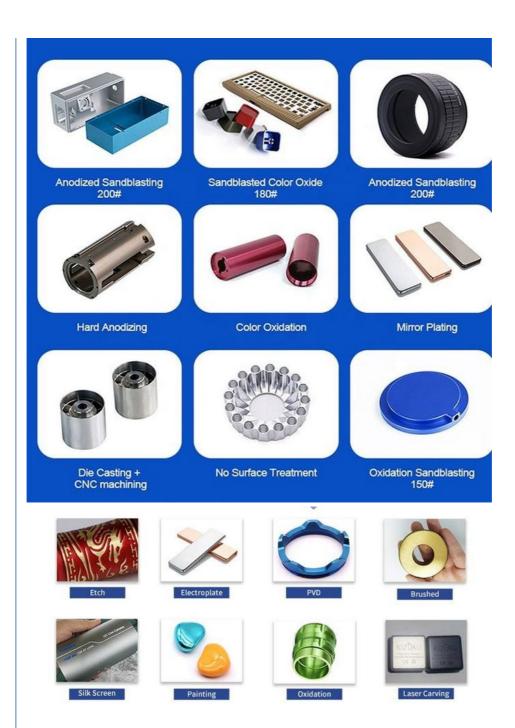

# More Images

# Specification

| Item Name             | Customized Split Air Conditioner Bracket Outdoor Wall                                                             |
|-----------------------|-------------------------------------------------------------------------------------------------------------------|
|                       | Bracket/AC Bracket for Air Conditioner                                                                            |
|                       |                                                                                                                   |
| CNC Machining or Not  | Cnc Machining                                                                                                     |
| Material Capabilities | Aluminum, Brass, Bronze, Copper, Hardened Metals, Precious Metals, Stainless steel, Steel Alloys, As your request |
| Place of Origin       | China                                                                                                             |
| Model Number          | Turning Machining                                                                                                 |
| Keyword               | cnc machining precision parts                                                                                     |
| Process               | cnc turning /cnc machining/cnc milling /lathe turning                                                             |
| Material              | stainless steel/aluminum/brasss                                                                                   |
| Surface treatment     | Powder coating, electroplating, oxide, anodization                                                                |
| Drawing Format        | STEP/3D/2D /PDF /Drawing                                                                                          |
| Tolerance             | precise cnc parts 0.01-0.02mm                                                                                     |
| Equipment             | cnc machining center/automatic lathe                                                                              |
| Finish                | Matt/anodized/Polish                                                                                              |
| Application           | mechanical industry                                                                                               |
| Service               | Customized OEM Services                                                                                           |