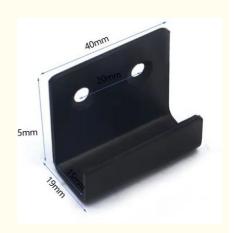

# Customized Split Air Conditioner Bracket AC Outdoor Wall Bracket

# **Product Specification**

Acceptable: OEM/ODMDesign: Customized

Drawing:
 2D +3D Drawing/ Scan Samples

Processing Method: CNC Turning, CNC Milling, CNC Grinding,

Etc.

• The Tolerance: + -0.01mm

• Keyword: Polishing Stainless Steel CNC Parts

# Specification

| Item Name             | Customized Split Air Conditioner Bracket Outdoor Wall                                                             |
|-----------------------|-------------------------------------------------------------------------------------------------------------------|
|                       | Bracket/AC Bracket for Air Conditioner                                                                            |
|                       |                                                                                                                   |
| CNC Machining or Not  | Cnc Machining                                                                                                     |
| Material Capabilities | Aluminum, Brass, Bronze, Copper, Hardened Metals, Precious Metals, Stainless steel, Steel Alloys, As your request |
| Place of Origin       | China                                                                                                             |
| Model Number          | Turning Machining                                                                                                 |
| Keyword               | cnc machining precision parts                                                                                     |
| Process               | cnc turning /cnc machining/cnc milling /lathe turning                                                             |
| Material              | stainless steel/aluminum/brasss                                                                                   |
| Surface treatment     | Powder coating, electroplating, oxide, anodization                                                                |
| Drawing Format        | STEP/3D/2D /PDF /Drawing                                                                                          |
| Tolerance             | precise cnc parts 0.01-0.02mm                                                                                     |
| Equipment             | cnc machining center/automatic lathe                                                                              |
| Finish                | Matt/anodized/Polish                                                                                              |
| Application           | mechanical industry                                                                                               |
| Service               | Customized OEM Services                                                                                           |