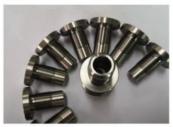

# Customized Split Air Conditioner Bracket AC Outdoor Wall Bracket

# **Product Specification**

Acceptable: OEM/ODMDesign: Customized

Drawing:
 2D +3D Drawing/ Scan Samples

Processing Method: CNC Turning, CNC Milling, CNC Grinding,

Etc.

• The Tolerance: + -0.01mm

• Keyword: Polishing Stainless Steel CNC Parts

Oem Service: Acceptable
 Samples: Feasible
 Casting Process: Gravity Casting

Surface Finish:
 Anodized, Powder Coating

Cavity: SingleDurability: Long-lastingOriginal Hardness: HRC35-42

• Diameter: 0.325inch, 0.13inch