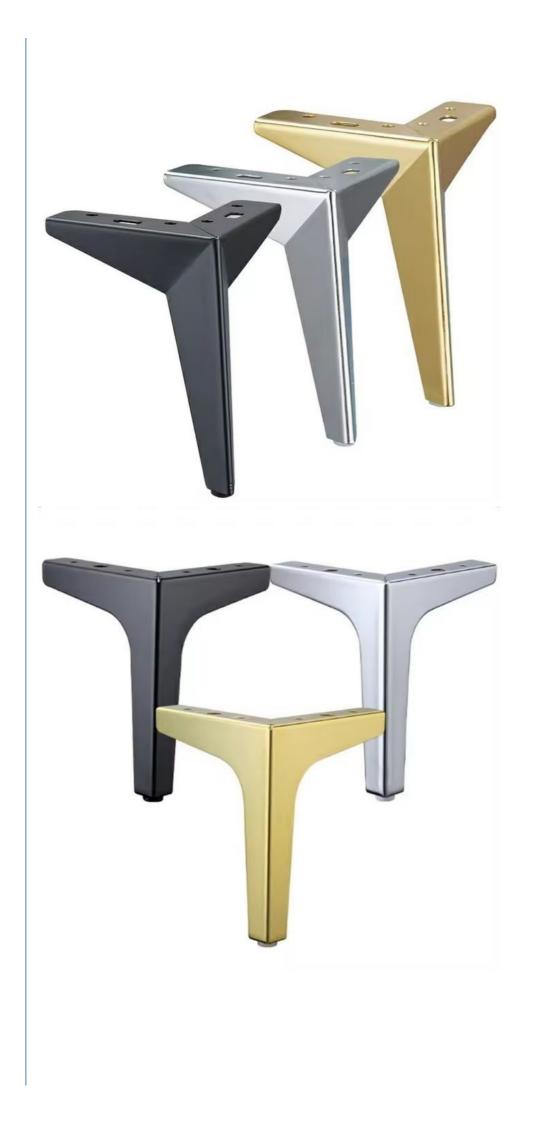

## More Images

# Triangle Metal Furniture Legs Living Room Decoration Sofa Feet Polishing

## Specification

| Item Name             | Best Selling Furniture Triangle Legs Living Room Decoration Sofa Feet                                                |  |  |  |  |
|-----------------------|----------------------------------------------------------------------------------------------------------------------|--|--|--|--|
| CNC Machining or Not  | Cnc Machining                                                                                                        |  |  |  |  |
| Material Capabilities | Aluminum, Brass, Bronze, Copper, Hardened Metals,<br>Precious Metals, Stainless steel, Steel Alloys, As your request |  |  |  |  |
| Place of Origin       | China                                                                                                                |  |  |  |  |
| Model Number          | Turning Machining                                                                                                    |  |  |  |  |
| Keyword               | cnc machining precision parts                                                                                        |  |  |  |  |
| Process               | cnc turning /cnc machining/cnc milling /lathe turning                                                                |  |  |  |  |
| Material              | stainless steel/aluminum/brasss                                                                                      |  |  |  |  |
| Surface treatment     | Powder coating,electroplating,oxide,anodization                                                                      |  |  |  |  |
| Drawing Format        | STEP/3D/2D /PDF /Drawing                                                                                             |  |  |  |  |
| Tolerance             | precise cnc parts 0.01-0.02mm                                                                                        |  |  |  |  |
| Equipment             | cnc machining center/automatic lathe                                                                                 |  |  |  |  |
| Finish                | Matt/anodized/Polish                                                                                                 |  |  |  |  |
| Application           | mechanical industry                                                                                                  |  |  |  |  |
| Service               | Customized OEM Services                                                                                              |  |  |  |  |
|                       |                                                                                                                      |  |  |  |  |