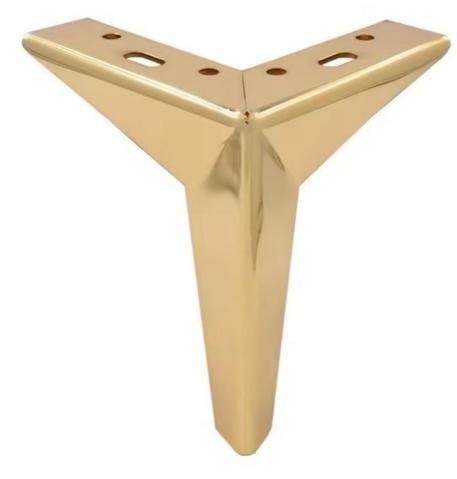

## More Images

# Triangle Metal Furniture Legs Living Room Decoration Sofa Feet Polishing

## Specification

| Item Name             | Best Selling Furniture Triangle Legs Living Room Decoration Sofa Feet                                                |  |  |  |  |
|-----------------------|----------------------------------------------------------------------------------------------------------------------|--|--|--|--|
| CNC Machining or Not  | Cnc Machining                                                                                                        |  |  |  |  |
| Material Capabilities | Aluminum, Brass, Bronze, Copper, Hardened Metals,<br>Precious Metals, Stainless steel, Steel Alloys, As your request |  |  |  |  |
| Place of Origin       | China                                                                                                                |  |  |  |  |
| Model Number          | Turning Machining                                                                                                    |  |  |  |  |
| Keyword               | cnc machining precision parts                                                                                        |  |  |  |  |
| Process               | cnc turning /cnc machining/cnc milling /lathe turning                                                                |  |  |  |  |
| Material              | stainless steel/aluminum/brasss                                                                                      |  |  |  |  |
| Surface treatment     | Powder coating,electroplating,oxide,anodization                                                                      |  |  |  |  |
| Drawing Format        | STEP/3D/2D /PDF /Drawing                                                                                             |  |  |  |  |
| Tolerance             | precise cnc parts 0.01-0.02mm                                                                                        |  |  |  |  |
| Equipment             | cnc machining center/automatic lathe                                                                                 |  |  |  |  |
| Finish                | Matt/anodized/Polish                                                                                                 |  |  |  |  |
| Application           | mechanical industry                                                                                                  |  |  |  |  |
| Service               | Customized OEM Services                                                                                              |  |  |  |  |
|                       |                                                                                                                      |  |  |  |  |