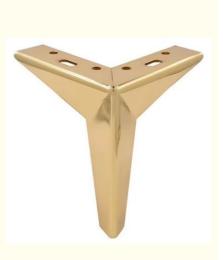

# Triangle Metal Furniture Legs Living Room Decoration Sofa Feet Polishing

## Specification

| Item Name             | Best Selling Furniture Triangle Legs Living Room Decoration Sofa Feet                                                |  |  |  |  |
|-----------------------|----------------------------------------------------------------------------------------------------------------------|--|--|--|--|
| CNC Machining or Not  | Cnc Machining                                                                                                        |  |  |  |  |
| Material Capabilities | Aluminum, Brass, Bronze, Copper, Hardened Metals,<br>Precious Metals, Stainless steel, Steel Alloys, As your request |  |  |  |  |
| Place of Origin       | China                                                                                                                |  |  |  |  |
| Model Number          | Turning Machining                                                                                                    |  |  |  |  |
| Keyword               | cnc machining precision parts                                                                                        |  |  |  |  |
| Process               | cnc turning /cnc machining/cnc milling /lathe turning                                                                |  |  |  |  |
| Material              | stainless steel/aluminum/brasss                                                                                      |  |  |  |  |
| Surface treatment     | Powder coating,electroplating,oxide,anodization                                                                      |  |  |  |  |
| Drawing Format        | STEP/3D/2D /PDF /Drawing                                                                                             |  |  |  |  |
| Tolerance             | precise cnc parts 0.01-0.02mm                                                                                        |  |  |  |  |
| Equipment             | cnc machining center/automatic lathe                                                                                 |  |  |  |  |
| Finish                | Matt/anodized/Polish                                                                                                 |  |  |  |  |
| Application           | mechanical industry                                                                                                  |  |  |  |  |
| Service               | Customized OEM Services                                                                                              |  |  |  |  |
|                       |                                                                                                                      |  |  |  |  |