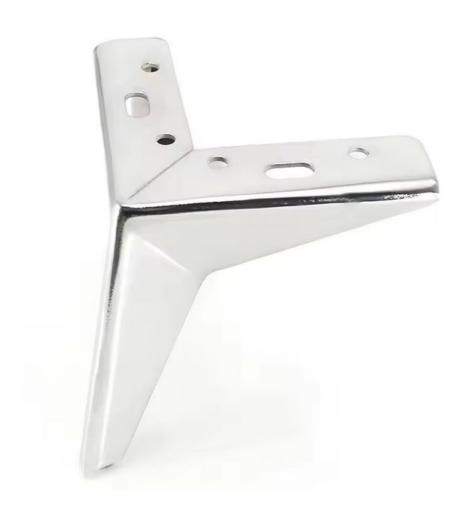

# Triangle Metal Furniture Legs Living Room Decoration Sofa Feet Polishing

## Specification

| Item Name             | Best Selling Furniture Triangle Legs Living Room Decoration Sofa Feet                                                |  |  |  |  |
|-----------------------|----------------------------------------------------------------------------------------------------------------------|--|--|--|--|
| CNC Machining or Not  | Cnc Machining                                                                                                        |  |  |  |  |
| Material Capabilities | Aluminum, Brass, Bronze, Copper, Hardened Metals,<br>Precious Metals, Stainless steel, Steel Alloys, As your request |  |  |  |  |
| Place of Origin       | China                                                                                                                |  |  |  |  |
| Model Number          | Turning Machining                                                                                                    |  |  |  |  |
| Keyword               | cnc machining precision parts                                                                                        |  |  |  |  |
| Process               | cnc turning /cnc machining/cnc milling /lathe turning                                                                |  |  |  |  |
| Material              | stainless steel/aluminum/brasss                                                                                      |  |  |  |  |
| Surface treatment     | Powder coating,electroplating,oxide,anodization                                                                      |  |  |  |  |
| Drawing Format        | STEP/3D/2D /PDF /Drawing                                                                                             |  |  |  |  |
| Tolerance             | precise cnc parts 0.01-0.02mm                                                                                        |  |  |  |  |
| Equipment             | cnc machining center/automatic lathe                                                                                 |  |  |  |  |
| Finish                | Matt/anodized/Polish                                                                                                 |  |  |  |  |
| Application           | mechanical industry                                                                                                  |  |  |  |  |
| Service               | Customized OEM Services                                                                                              |  |  |  |  |
|                       |                                                                                                                      |  |  |  |  |