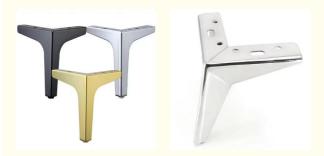

# Triangle Metal Furniture Legs Living Room Decoration Sofa Feet Polishing

## Specification

| Item Name             | Best Selling Furniture Triangle Legs Living Room Decoration Sofa Feet                                                |  |  |  |  |
|-----------------------|----------------------------------------------------------------------------------------------------------------------|--|--|--|--|
| CNC Machining or Not  | Cnc Machining                                                                                                        |  |  |  |  |
| Material Capabilities | Aluminum, Brass, Bronze, Copper, Hardened Metals,<br>Precious Metals, Stainless steel, Steel Alloys, As your request |  |  |  |  |
| Place of Origin       | China                                                                                                                |  |  |  |  |
| Model Number          | Turning Machining                                                                                                    |  |  |  |  |
| Keyword               | cnc machining precision parts                                                                                        |  |  |  |  |
| Process               | cnc turning /cnc machining/cnc milling /lathe turning                                                                |  |  |  |  |
| Material              | stainless steel/aluminum/brasss                                                                                      |  |  |  |  |
| Surface treatment     | Powder coating,electroplating,oxide,anodization                                                                      |  |  |  |  |
| Drawing Format        | STEP/3D/2D /PDF /Drawing                                                                                             |  |  |  |  |
| Tolerance             | precise cnc parts 0.01-0.02mm                                                                                        |  |  |  |  |
| Equipment             | cnc machining center/automatic lathe                                                                                 |  |  |  |  |
| Finish                | Matt/anodized/Polish                                                                                                 |  |  |  |  |
| Application           | mechanical industry                                                                                                  |  |  |  |  |
| Service               | Customized OEM Services                                                                                              |  |  |  |  |
|                       |                                                                                                                      |  |  |  |  |