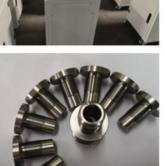

## More Images

## Specification

| Item Name             | Best Selling Furniture Triangle Legs Living Room Decoration Sofa Feet                                                |  |  |  |  |
|-----------------------|----------------------------------------------------------------------------------------------------------------------|--|--|--|--|
| CNC Machining or Not  | Cnc Machining                                                                                                        |  |  |  |  |
| Material Capabilities | Aluminum, Brass, Bronze, Copper, Hardened Metals,<br>Precious Metals, Stainless steel, Steel Alloys, As your request |  |  |  |  |
| Place of Origin       | China                                                                                                                |  |  |  |  |
| Model Number          | Turning Machining                                                                                                    |  |  |  |  |
| Keyword               | cnc machining precision parts                                                                                        |  |  |  |  |
| Process               | cnc turning /cnc machining/cnc milling /lathe turning                                                                |  |  |  |  |
| Material              | stainless steel/aluminum/brasss                                                                                      |  |  |  |  |
| Surface treatment     | Powder coating,electroplating,oxide,anodization                                                                      |  |  |  |  |
| Drawing Format        | STEP/3D/2D /PDF /Drawing                                                                                             |  |  |  |  |
| Tolerance             | precise cnc parts 0.01-0.02mm                                                                                        |  |  |  |  |
| Equipment             | cnc machining center/automatic lathe                                                                                 |  |  |  |  |
| Finish                | Matt/anodized/Polish                                                                                                 |  |  |  |  |
| Application           | mechanical industry                                                                                                  |  |  |  |  |
| Service               | Customized OEM Services                                                                                              |  |  |  |  |
|                       |                                                                                                                      |  |  |  |  |