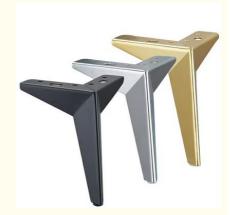

# Triangle Metal Furniture Legs Living Room Decoration Sofa Feet Polishing

## Specification

| Item Name             | Best Selling Furniture Triangle Legs Living Room Decoration Sofa Feet                                                |  |  |  |  |
|-----------------------|----------------------------------------------------------------------------------------------------------------------|--|--|--|--|
| CNC Machining or Not  | Cnc Machining                                                                                                        |  |  |  |  |
| Material Capabilities | Aluminum, Brass, Bronze, Copper, Hardened Metals,<br>Precious Metals, Stainless steel, Steel Alloys, As your request |  |  |  |  |
| Place of Origin       | China                                                                                                                |  |  |  |  |
| Model Number          | Turning Machining                                                                                                    |  |  |  |  |
| Keyword               | cnc machining precision parts                                                                                        |  |  |  |  |
| Process               | cnc turning /cnc machining/cnc milling /lathe turning                                                                |  |  |  |  |
| Material              | stainless steel/aluminum/brasss                                                                                      |  |  |  |  |
| Surface treatment     | Powder coating,electroplating,oxide,anodization                                                                      |  |  |  |  |
| Drawing Format        | STEP/3D/2D /PDF /Drawing                                                                                             |  |  |  |  |
| Tolerance             | precise cnc parts 0.01-0.02mm                                                                                        |  |  |  |  |
| Equipment             | cnc machining center/automatic lathe                                                                                 |  |  |  |  |
| Finish                | Matt/anodized/Polish                                                                                                 |  |  |  |  |
| Application           | mechanical industry                                                                                                  |  |  |  |  |
| Service               | Customized OEM Services                                                                                              |  |  |  |  |
|                       |                                                                                                                      |  |  |  |  |