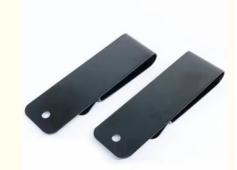

Money Clip Belt Clip U Shaped Spring Clip

## **Basic Information**

Place of Origin: ChinaBrand Name: RIYI

• Certification: CCC CE, UL, SAA,

Model Number: RY8000Minimum Order Quantity: 10pcsPrice: 0.5-10

Packaging Details: International standard cartoon

Delivery Time: 5-15days
Payment Terms: T/T
Supply Ability: 10000



# **Product Specification**

Acceptable: OEM/ODMDesign: Customized

• Drawing: 2D +3D Drawing/ Scan Samples

• Processing Method: CNC Turning, CNC Milling, CNC Grinding,

Etc.

• The Tolerance: + -0.01mm

Keyword: Polishing Stainless Steel CNC Parts

Oem Service: Acceptable
 Samples: Feasible
 Casting Process: Gravity Casting

Surface Finish:
 Anodized, Powder Coating

Cavity: SingleDurability: Long-lastingOriginal Hardness: HRC35-42

• Diameter: 0.325inch, 0.13inch



# More Images







# **Product Description**

# **Product Description:**

Our main products: Precision Sheet Metal Fabrication Parts, Sheet Metal Enclosure Fabrication, CNC Machining Parts, Injection Molding Parts,, Die Casting Parts, Sheet Metal Welding Parts, Sheet Metal Bending Parts, Metal Laser Cutting Parts, CNC Turning Parts, CNC Milling Parts, Powder Coating Parts, Custom Metal Fabrication

# Specification

| Item Name             | Factory Direct Money Clip Metal Belt Clip U Shaped Spring Clip                                                    |
|-----------------------|-------------------------------------------------------------------------------------------------------------------|
| CNC Machining or Not  | Cnc Machining