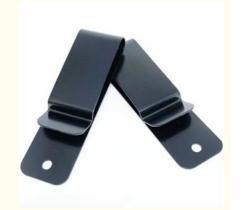

# CNC Machining Metal Money Clip Belt Clip U Shaped Spring Clip

## **Basic Information**

Place of Origin: ChinaBrand Name: RIYI

• Certification: CCC CE, UL, SAA,

Model Number: RY8000Minimum Order Quantity: 10pcsPrice: 0.5-10

Packaging Details: International standard cartoon

Delivery Time: 5-15days
Payment Terms: T/T
Supply Ability: 10000



# **Product Specification**

Acceptable: OEM/ODMDesign: Customized

• Drawing: 2D +3D Drawing/ Scan Samples

• Processing Method: CNC Turning, CNC Milling, CNC Grinding,

Etc.

• The Tolerance: + -0.01mm

Keyword: Polishing Stainless Steel CNC Parts

Oem Service: Acceptable
 Samples: Feasible
 Casting Process: Gravity Casting

Surface Finish:
 Anodized, Powder Coating

Cavity: SingleDurability: Long-lastingOriginal Hardness: HRC35-42

• Diameter: 0.325inch, 0.13inch



# More Images







# **Product Description**

# **Product Description:**

Our main products: Precision Sheet Metal Fabrication Parts, Sheet Metal Enclosure Fabrication, CNC Machining Parts, Injection Molding Parts,, Die Casting Parts, Sheet Metal Welding Parts, Sheet Metal Bending Parts, Metal Laser Cutting Parts, CNC Tu