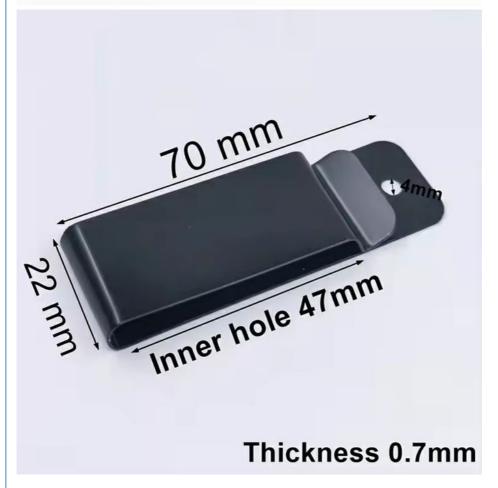

# CNC Machining Metal Money Clip Belt Clip U Shaped Spring Clip

# Specification

| Item Name             | Factory Direct Money Clip Metal Belt Clip U Shaped Spring Clip                                                    |
|-----------------------|-------------------------------------------------------------------------------------------------------------------|
| CNC Machining or Not  | Cnc Machining                                                                                                     |
| Material Capabilities | Aluminum, Brass, Bronze, Copper, Hardened Metals, Precious Metals, Stainless steel, Steel Alloys, As your request |
| Place of Origin       | China                                                                                                             |
| Model Number          | Turning Machining                                                                                                 |
| Keyword               | cnc machining precision parts                                                                                     |
| Process               | cnc turning /cnc machining/cnc milling /lathe turning                                                             |
| Material              | stainless steel/aluminum/brasss                                                                                   |
| Surface treatment     | Powder coating, electroplating, oxide, an odization                                                               |
| Drawing Format        | STEP/3D/2D /PDF /Drawing                                                                                          |
| Tolerance             | precise cnc parts 0.01-0.02mm                                                                                     |
| Equipment             | cnc machining center/automatic lathe                                                                              |
| Finish                | Matt/anodized/Polish                                                                                              |
| Application           | mechanical industry                                                                                               |
| Service               | Customized OEM Services                                                                                           |