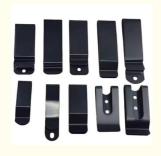

Clip U Shaped Spring Clip

## **Basic Information**

Place of Origin: ChinaBrand Name: RIYI

• Certification: CCC CE, UL, SAA,

Model Number: RY8000Minimum Order Quantity: 10pcsPrice: 0.5-10

Packaging Details: International standard cartoon

Delivery Time: 5-15days
Payment Terms: T/T
Supply Ability: 10000



# **Product Specification**

Acceptable: OEM/ODMDesign: Customized

• Drawing: 2D +3D Drawing/ Scan Samples

• Processing Method: CNC Turning, CNC Milling, CNC Grinding,

Etc.

• The Tolerance: + -0.01mm

Keyword: Polishing Stainless Steel CNC Parts

Oem Service: Acceptable
 Samples: Feasible
 Casting Process: Gravity Casting

Surface Finish:
 Anodized, Powder Coating

Cavity: SingleDurability: Long-lastingOriginal Hardness: HRC35-42

• Diameter: 0.325inch, 0.13inch



# More Images







# **Product Description**

# **Product Description:**

Our main products: Precision Sheet Metal Fabrication Parts, Sheet Metal Enclosure Fabrication, CNC Machining Parts, Injection Molding Parts,, Die Casting Parts, Sheet Metal Welding Parts, Sheet Metal Bending Parts, Metal Laser Cutting Parts, CNC Turning Parts, CNC Milling Parts, Powder Coating Parts, Custom Metal Fabrication

# Specification

| Item Name             | Factory Direct Money Clip Metal Belt Clip U Shaped Spring Clip                                                    |
|-----------------------|-------------------------------------------------------------------------------------------------------------------|
| CNC Machining or Not  | Cnc Machining