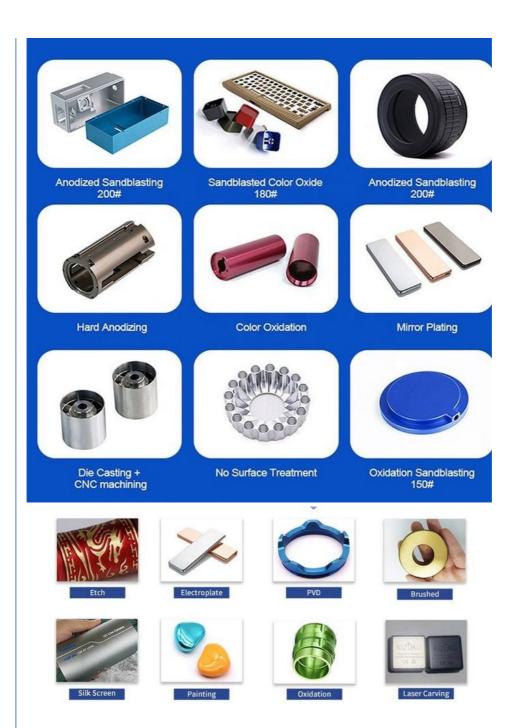

# **Product Specification**

Acceptable: OEM/ODMDesign: Customized

• Drawing: 2D +3D Drawing/ Scan Samples

• Processing Method: CNC Turning, CNC Milling, CNC Grinding,

Etc.

• The Tolerance: + -0.01mm

Keyword: Polishing Stainless Steel CNC Parts

Oem Service: Acceptable
 Samples: Feasible
 Casting Process: Gravity Casting

Surface Finish:
 Anodized, Powder Coating

Cavity: SingleDurability: Long-lastingOriginal Hardness: HRC35-42

• Diameter: 0.325inch, 0.13inch

# Specification

| Item Name             | Factory Direct Money Clip Metal Belt Clip U Shaped Spring Clip                                                    |
|-----------------------|-------------------------------------------------------------------------------------------------------------------|
| CNC Machining or Not  | Cnc Machining                                                                                                     |
| Material Capabilities | Aluminum, Brass, Bronze, Copper, Hardened Metals, Precious Metals, Stainless steel, Steel Alloys, As your request |
| Place of Origin       | China                                                                                                             |
| Model Number          | Turning Machining                                                                                                 |
| Keyword               | cnc machining precision parts                                                                                     |
| Process               | cnc turning /cnc machining/cnc milling /lathe turning                                                             |
| Material              | stainless steel/aluminum/brasss                                                                                   |
| Surface treatment     | Powder coating, electroplating, oxide, an odization                                                               |
| Drawing Format        | STEP/3D/2D /PDF /Drawing                                                                                          |
| Tolerance             | precise cnc parts 0.01-0.02mm                                                                                     |
| Equipment             | cnc machining center/automatic lathe                                                                              |
| Finish                | Matt/anodized/Polish                                                                                              |
| Application           | mechanical industry                                                                                               |
| Service               | Customized OEM Services                                                                                           |