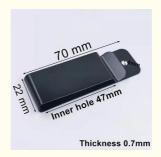

U Shaped Spring Clip

## **Basic Information**

Place of Origin: ChinaBrand Name: RIYI

• Certification: CCC CE, UL, SAA,

Model Number: RY8000Minimum Order Quantity: 10pcsPrice: 0.5-10

Packaging Details: International standard cartoon

Delivery Time: 5-15days
Payment Terms: T/T
Supply Ability: 10000



# **Product Specification**

Acceptable: OEM/ODMDesign: Customized

• Drawing: 2D +3D Drawing/ Scan Samples

• Processing Method: CNC Turning, CNC Milling, CNC Grinding,

Etc.

• The Tolerance: + -0.01mm

Keyword: Polishing Stainless Steel CNC Parts

Oem Service: Acceptable
 Samples: Feasible
 Casting Process: Gravity Casting

Surface Finish:
 Anodized, Powder Coating

Cavity: SingleDurability: Long-lastingOriginal Hardness: HRC35-42

• Diameter: 0.325inch, 0.13inch



# More Images







# **Product Description**

# **Product Description:**

Our main products: Precision Sheet Metal Fabrication Parts, Sheet Metal Enclosure Fabrication, CNC Machining Parts, Injection Molding Parts,, Die Casting Parts, Sheet Metal Welding Parts, Sheet Metal Bending Parts, Metal Laser Cutting Parts, CNC Turning Parts, CNC Milling Parts, Powder Coating Parts, Custom Metal Fabrication

# Specification

| Item Name             | Factory Direct Money Clip Metal Belt Clip U Shaped Spring Clip                                                    |
|-----------------------|-------------------------------------------------------------------------------------------------------------------|
| CNC Machining or Not  | Cnc Machining