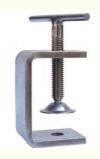

# 304 Stainless Steel Metal Welding Parts Adjustable C Channel Strut Beam Clamp

# More Images