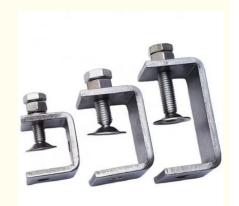

# 304 Stainless Steel Metal Welding Parts Adjustable C Channel Strut Beam Clamp

# More Images