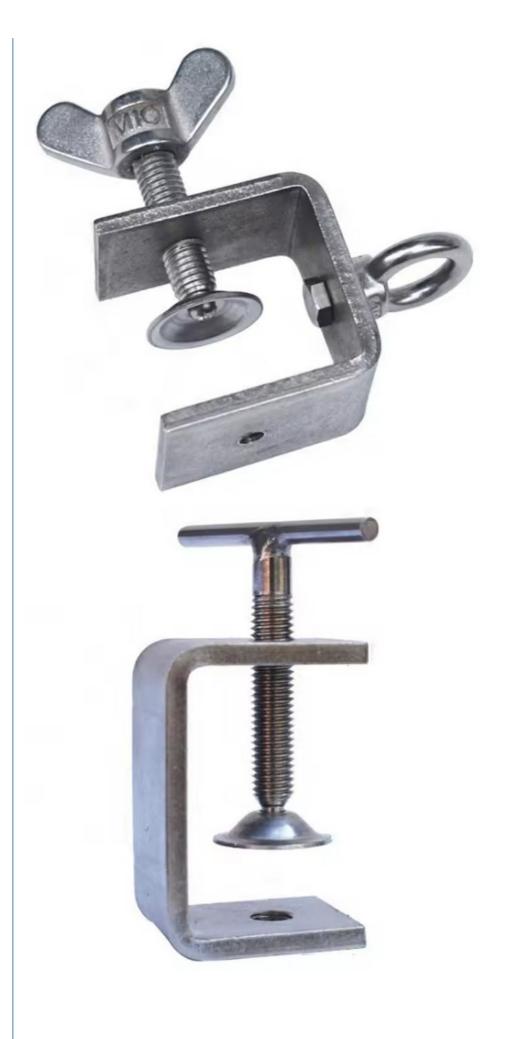

# 304 Stainless Steel Metal Welding Parts Adjustable C Channel Strut Beam Clamp

# More Images