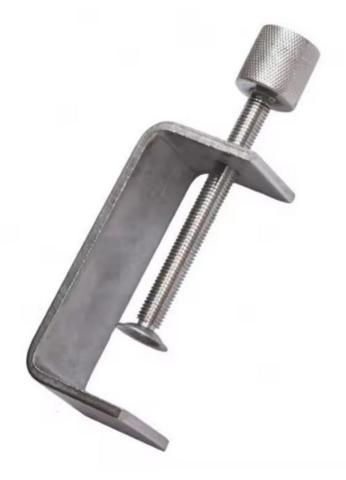

# 304 Stainless Steel Metal Welding Parts Adjustable C Channel Strut Beam Clamp

# More Images