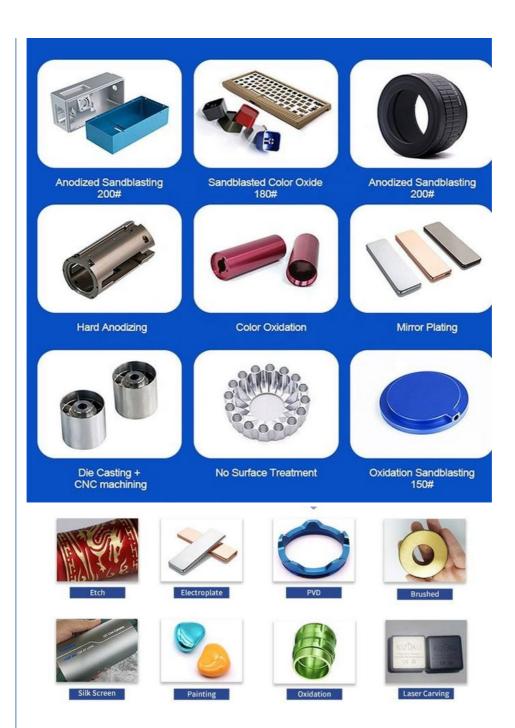

# More Images

Oem Service: Acceptable
 Samples: Feasible
 Casting Process: Gravity Casting

Surface Finish:
 Anodized, Powder Coating

Cavity: SingleDurability: Long-lastingOriginal Hardness: HRC35-42

• Diameter: 0.325inch, 0.13inch