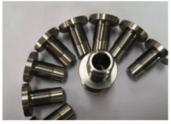

# More Images

# 304 Stainless Steel Metal Welding Parts Adjustable C Channel Strut Beam Clamp

# **Product Specification**

Acceptable: OEM/ODMDesign: Customized

• Drawing: 2D +3D Drawing/ Scan Samples

Processing Method: CNC Turning, CNC Milling, CNC Grinding,

Etc.

• The Tolerance: + -0.01mm

Keyword: Polishing Stainless Steel CNC Parts