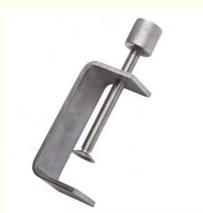

# 304 Stainless Steel Metal Welding Parts Adjustable C Channel Strut Beam Clamp

# More Images