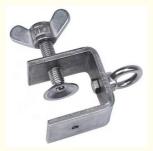

# 304 Stainless Steel Metal Welding Parts Adjustable C Channel Strut Beam Clamp

# More Images