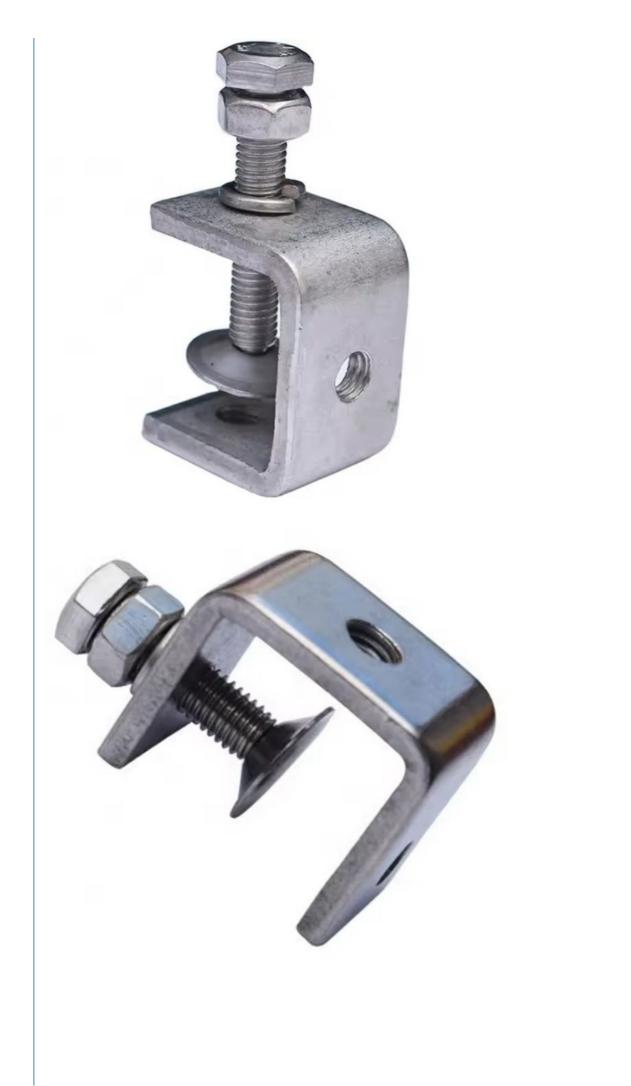

# 304 Stainless Steel Metal Welding Parts Adjustable C Channel Strut Beam Clamp

# More Images