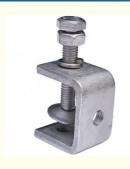

# 304 Stainless Steel Metal Welding Parts Adjustable C Channel Strut Beam Clamp

# More Images