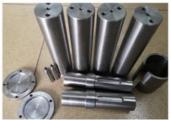

# More Images

# **Product Specification**

Acceptable: OEM/ODMDesign: Customized

• Drawing: 2D +3D Drawing/ Scan Samples

Processing Method: CNC Turning, CNC Milling, CNC Grinding,

Etc.

• The Tolerance: + -0.01mm

Keyword: Polishing Stainless Steel CNC Parts