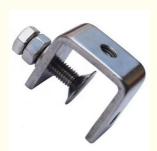

# 304 Stainless Steel Metal Welding Parts Adjustable C Channel Strut Beam Clamp

# More Images