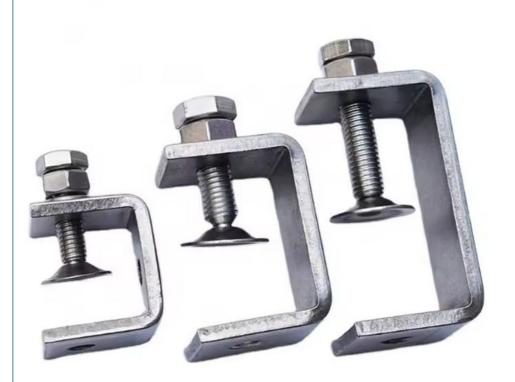

# 304 Stainless Steel Metal Welding Parts Adjustable C Channel Strut Beam Clamp

# More Images