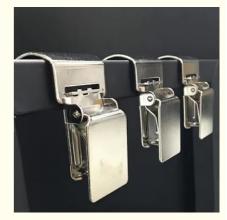

# Stainless Steel Metal Rug Gripper Stamping Part Rug Hangers Carpet Hanging Clip

## More Images