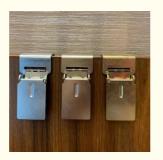

# Stainless Steel Metal Rug Gripper Stamping Part Rug Hangers Carpet Hanging Clip

## More Images