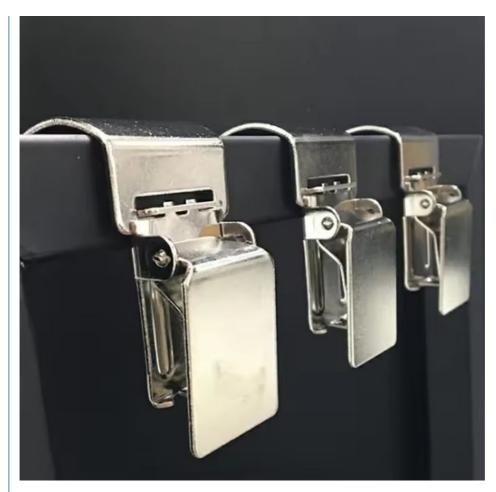

# Stainless Steel Metal Rug Gripper Stamping Part Rug Hangers Carpet Hanging Clip

## More Images