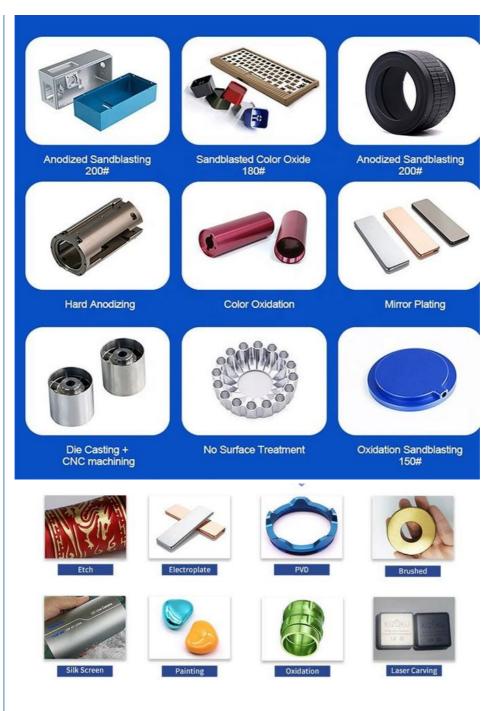

## Specification

| Item Name             | Factory Price Stainless Steel Rug Grippers Stamping Part<br>Rug Hangers Carpet Hanging Clip                          |  |  |  |  |
|-----------------------|----------------------------------------------------------------------------------------------------------------------|--|--|--|--|
| CNC Machining or Not  | Cnc Machining                                                                                                        |  |  |  |  |
| Material Capabilities | Aluminum, Brass, Bronze, Copper, Hardened Metals,<br>Precious Metals, Stainless steel, Steel Alloys, As your request |  |  |  |  |
| Place of Origin       | China                                                                                                                |  |  |  |  |
| Model Number          | Turning Machining                                                                                                    |  |  |  |  |
| Keyword               | cnc machining precision parts                                                                                        |  |  |  |  |
| Process               | cnc turning /cnc machining/cnc milling /lathe turning                                                                |  |  |  |  |
| Material              | stainless steel/aluminum/brasss                                                                                      |  |  |  |  |
| Surface treatment     | Powder coating, electroplating, oxide, anodization                                                                   |  |  |  |  |
| Drawing Format        | STEP/3D/2D /PDF /Drawing                                                                                             |  |  |  |  |
| Tolerance             | precise cnc parts 0.01-0.02mm                                                                                        |  |  |  |  |
| Equipment             | cnc machining center/automatic lathe                                                                                 |  |  |  |  |
| Finish                | Matt/anodized/Polish                                                                                                 |  |  |  |  |
| Application           | mechanical industry                                                                                                  |  |  |  |  |
| Service               | Customized OEM Services                                                                                              |  |  |  |  |