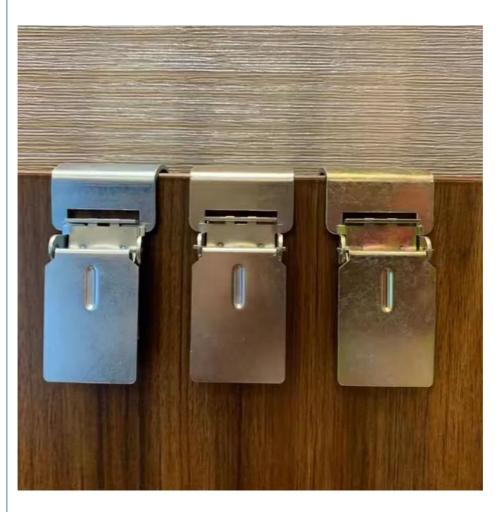

# Stainless Steel Metal Rug Gripper Stamping Part Rug Hangers Carpet Hanging Clip

## More Images