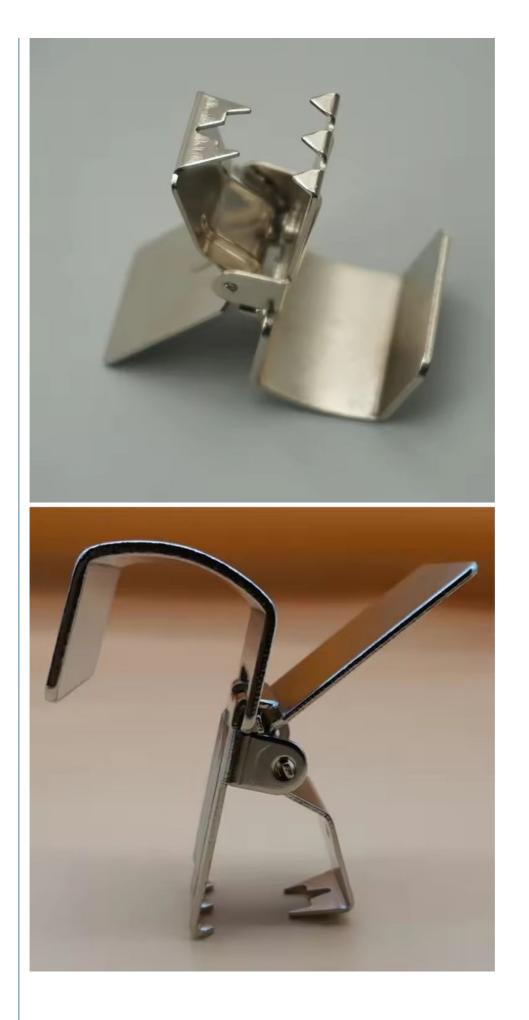

# Stainless Steel Metal Rug Gripper Stamping Part Rug Hangers Carpet Hanging Clip

## More Images