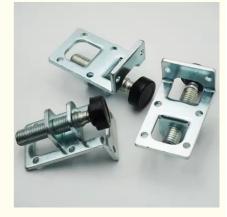

on**

- Place of Origin:
- Brand Name:
- Certification:
- Model Number:
- Minimum Order Quantity: 10pcs
- Price:
- Packaging Details:
- Delivery Time:
- Payment Terms: T/T
- Supply Ability:



## **Product Specification**

- Acceptable:
- Design:
- Drawing:
- Processing Method:
- The Tolerance:
- Keyword:
- Oem Service:
- Samples:
- Casting Process:
- Surface Finish:
- Cavity:
- Durability:
- Original Hardness:
- Diameter:

- Customized 2D +3D Drawing/ Scan Samples
- CNC Turning, CNC Milling, CNC Grinding, Etc.
- + -0.01mm

OEM/ODM

China

RIYI

RY8000

0.5-10

5-15days

10000

CCC CE, UL, SAA,

International standard cartoon

- Polishing Stainless Steel CNC Parts
- Acceptable
- Feasible
- Gravity Casting
- Anodized, Powder Coating
- Single
- Long-lasting
- HRC35-42
- 0.325inch, 0.13inch



## More Images



for more products please visit us on gz-riyi.com

## Product Description:

Our main products: Precision Sheet Metal Fabrication Parts, Sheet Metal Enclosure Fabrication, CNC Machining Parts, Injection Molding Parts, Die Casting Parts, Sheet Metal Welding Parts, Sheet Metal Bending Parts, Metal Laser Cutting Parts, CNC Turning Parts, CNC Milling Parts, Powder Coating Parts, Custom Metal Fabrication

## Specification

| Item Name             | Custom Sheet Metal Fabrication Service Stainless Steel<br>Stamping Galvanized Bolt Fasteners                         |  |  |  |  |
|-----------------------|----------------------------------------------------------------------------------------------------------------------|--|--|--|--|
| CNC Machining or Not  | Cnc Machining