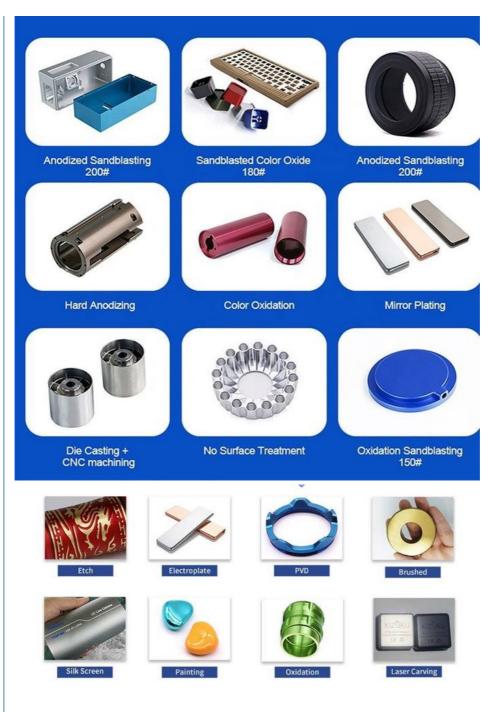

## **Product Specification**

- Acceptable:
- Design:
- Drawing:
- Processing Method:
- The Tolerance:
- Keyword:
- Oem Service:
- Samples:
- Casting Process:
- Surface Finish:
- Cavity:
- Durability:
- Original Hardness:
- Diameter:

CCC CE, UL, SAA,

International standard cartoon

- Polishing Stainless Steel CNC Parts
- Acceptable
- Feasible
- Gravity Casting
- Anodized, Powder Coating
- Single
- Long-lasting
- HRC35-42
- 0.325inch, 0.13inch

## Specification

| Item Name             | Custom Sheet Metal Fabrication Service Stainless Steel<br>Stamping Galvanized Bolt Fasteners                         |  |  |  |  |
|-----------------------|----------------------------------------------------------------------------------------------------------------------|--|--|--|--|
| CNC Machining or Not  | Cnc Machining                                                                                                        |  |  |  |  |
| Material Capabilities | Aluminum, Brass, Bronze, Copper, Hardened Metals,<br>Precious Metals, Stainless steel, Steel Alloys, As your request |  |  |  |  |
| Place of Origin       | China                                                                                                                |  |  |  |  |
| Model Number          | Turning Machining                                                                                                    |  |  |  |  |
| Keyword               | cnc machining precision parts                                                                                        |  |  |  |  |
| Process               | cnc turning /cnc machining/cnc milling /lathe turning                                                                |  |  |  |  |
| Material              | stainless steel/aluminum/brasss                                                                                      |  |  |  |  |
| Surface treatment     | Powder coating, electroplating, oxide, anodization                                                                   |  |  |  |  |
| Drawing Format        | STEP/3D/2D /PDF /Drawing                                                                                             |  |  |  |  |
| Tolerance             | precise cnc parts 0.01-0.02mm                                                                                        |  |  |  |  |
| Equipment             | cnc machining center/automatic lathe                                                                                 |  |  |  |  |
| Finish                | Matt/anodized/Polish                                                                                                 |  |  |  |  |
| Application           | mechanical industry                                                                                                  |  |  |  |  |
| Service               | Customized OEM Services                                                                                              |  |  |  |  |